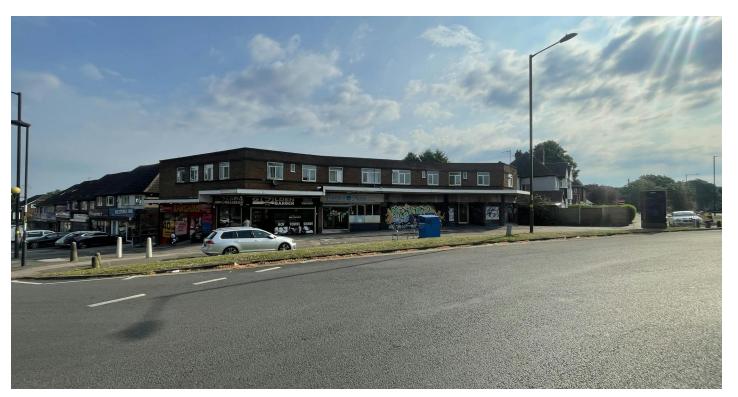

# **DESCRIPTION**

The property comprises of a two storey, mixed-use block of four retail units and four first floor residential units, which benefits from excellent prominence to School Road and Yardley Wood Road.

# LOCATION

The premises are prominently located within a wellestablished retail parade which is situated on the island at the interchange between Yardley Wood Road and School Road.

The location is some 7 miles south of Birmingham City Centre and 5 miles west of Solihull Town Centre.