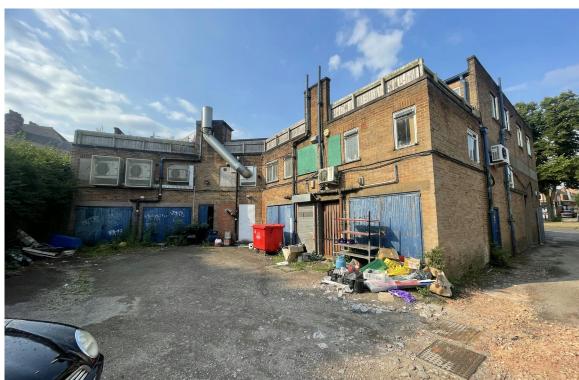

# **DESCRIPTION**

The property comprises of a two storey, mixed-use block of four retail units and four first floor residential units, which benefits from excellent prominence to School Road and Yardley Wood Road.

The building is majority let and currently generates an annual rental of £55,600 PA which will revert to c. £70,000 PA once 72-74 School Road has been let (not currently advertised).