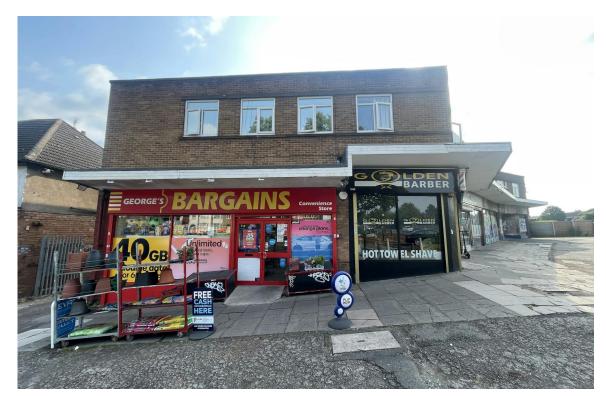

# **DESCRIPTION**

The property comprises of a two storey, mixed-use block of four retail units and four first floor residential units, which benefits from excellent prominence to School Road and Yardley Wood Road.

# **AVAILABILITY**

| Name                            | sq ft | sq m   | Rent           | Availability |
|---------------------------------|-------|--------|----------------|--------------|
| Ground - 72-74 School Road      | 1,520 | 141.21 | £15,000 /sq ft | Available    |
| Ground - 1062 Yardley Wood Road | 678   | 62.99  | £8,000 /annum  | Occupied     |
| Ground - 1058 Yardley Wood Road | 941   | 87.42  | £12,000 /annum | Occupied     |
| Ground - 1060 Yardley Wood Road | 821   | 76.27  | £8,000 /annum  | Occupied     |
| 1st - 76 School Road            | 803   | 74.60  | £6,900 /annum  | Occupied     |
| 1st - 78 School Road            | 818   | 75.99  | £6,900 /annum  | Occupied     |
| 1st - 1064 Yardley Wood Road    | 850   | 78.97  | £7,800 /annum  | Occupied     |
| 1st - 1066 Yardley Wood Road    | 915   | 85.01  | £6,000 /annum  | Occupied     |
| Total                           | 7,346 | 682.46 |                |              |
|                                 |       |        |                |              |