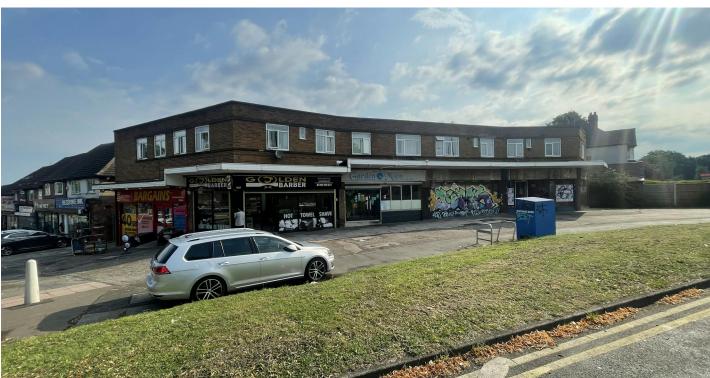

# **DESCRIPTION**

The property comprises of a two storey, mixed-use block of four retail units and four first floor residential units, which benefits from excellent prominence to School Road and Yardley Wood Road.

# LOCATION

The premises are prominently located within a wellestablished retail parade which is situated on the island at the interchange between Yardley Wood Road and School Road.

The location is some 7 miles south of Birmingham City Centre and 5 miles west of Solihull Town Centre.