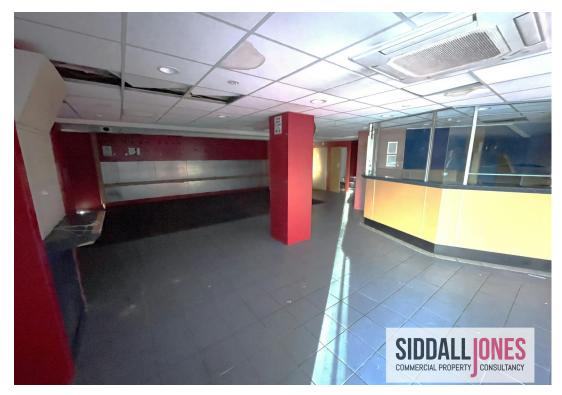

# **DESCRIPTION**

The property comprises of a two storey, mixed-use block of four retail units and four first floor residential units, which benefits from excellent prominence to School Road and Yardley Wood Road.

# **AVAILABILITY**

| Name                            | sq ft | sq m   | Rent           | Availability |
|---------------------------------|-------|--------|----------------|--------------|
| Ground - 72-74 School Road      | 1,520 | 141.21 | £15,000 /sq ft | Available    |
| Ground - 1062 Yardley Wood Road | 678   | 62.99  | £8,000 /annum  | Occupied     |
| Ground - 1058 Yardley Wood Road | 941   | 87.42  | £12,000 /annum | Occupied     |
| Ground - 1060 Yardley Wood Road | 821   | 76.27  | £8,000 /annum  | Occupied     |
| 1st - 76 School Road            | 803   | 74.60  | £6,900 /annum  | Occupied     |
| 1st - 78 School Road            | 818   | 75.99  | £6,900 /annum  | Occupied     |
| 1st - 1064 Yardley Wood Road    | 850   | 78.97  | £7,800 /annum  | Occupied     |
| 1st - 1066 Yardley Wood Road    | 915   | 85.01  | £6,000 /annum  | Occupied     |
| Total                           | 7,346 | 682.46 |                |              |
|                                 |       |        |                |              |