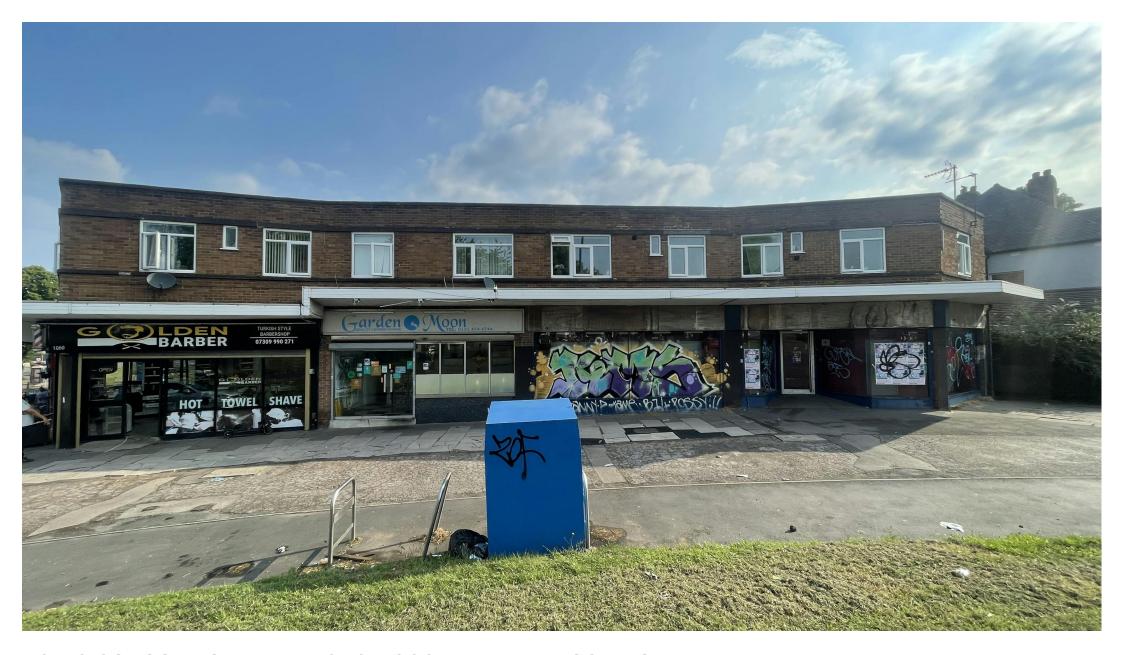

# **DESCRIPTION**

The property comprises of a two storey, mixed-use block of four retail units and four first floor residential units, which benefits from excellent prominence to School Road and Yardley Wood Road.

# LOCATION

The premises are prominently located within a wellestablished retail parade which is situated on the island at the interchange between Yardley Wood Road and School Road.

The location is some 7 miles south of Birmingham City Centre and 5 miles west of Solihull Town Centre.