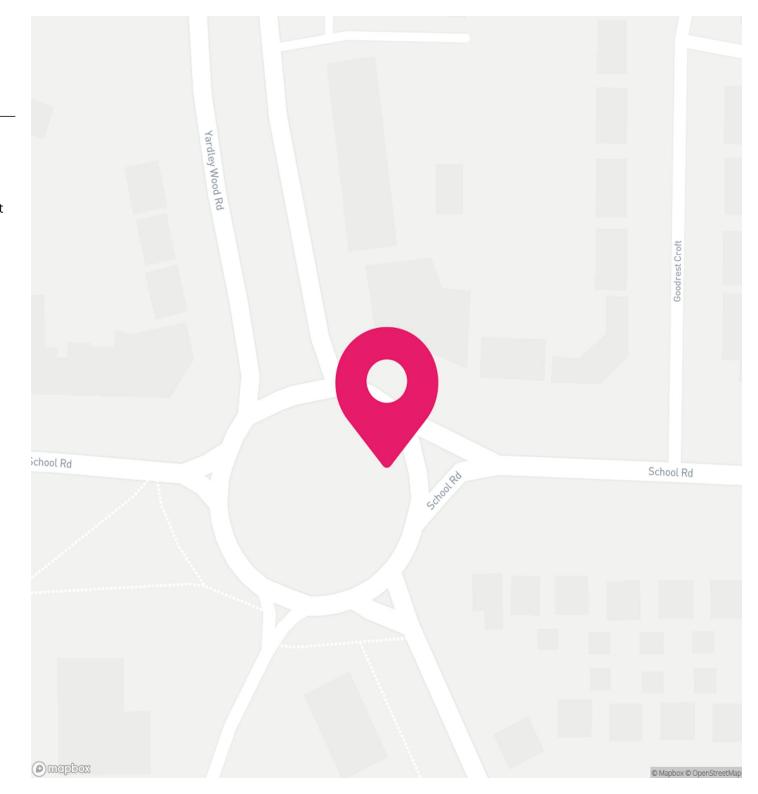

# LOCATION

The premises are prominently located within a wellestablished retail parade which is situated on the island at the interchange between Yardley Wood Road and School Road.

The location is some 7 miles south of Birmingham City Centre and 5 miles west of Solihull Town Centre.

Public transport links are excellent with local bus services and Yardley Wood train station within a short walk.