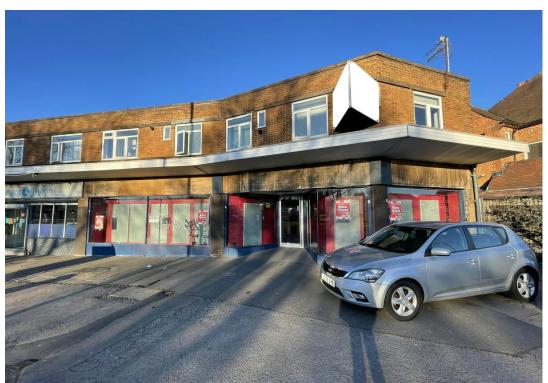

# **DESCRIPTION**

The property comprises of a two storey, mixed-use block of four retail units and four first floor residential units, which benefits from excellent prominence to School Road and Yardley Wood Road.

# LOCATION

The premises are prominently located within a wellestablished retail parade which is situated on the island at the interchange between Yardley Wood Road and School Road.

The location is some 7 miles south of Birmingham City Centre and 5 miles west of Solihull Town Centre.