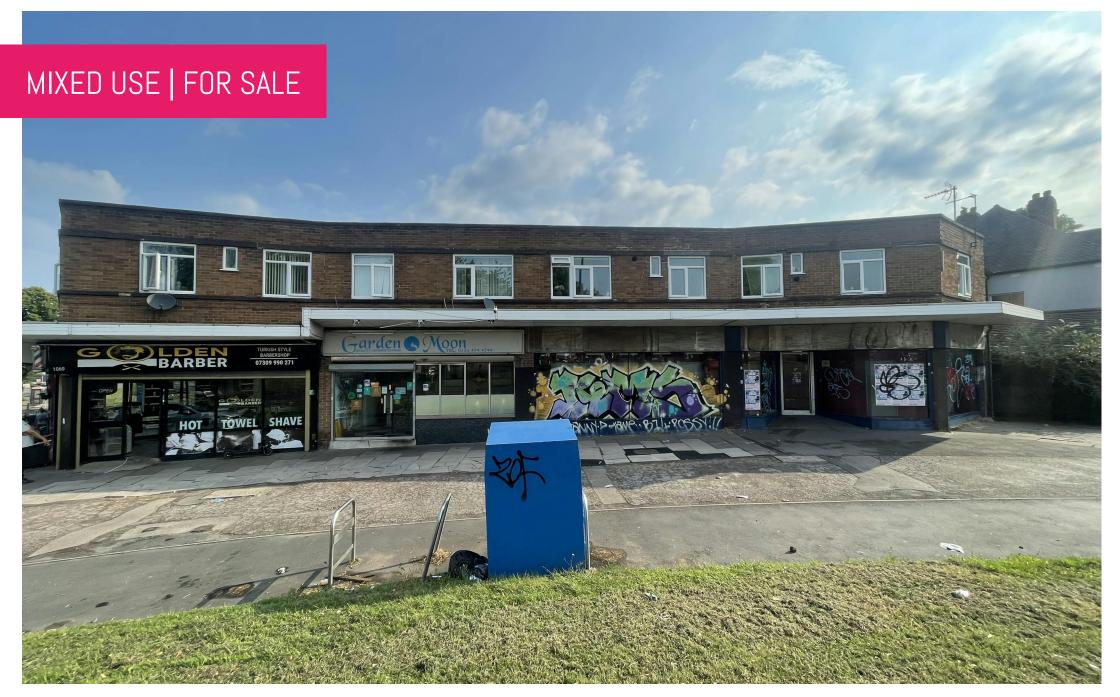

72-78 SCHOOL ROAD AND 1058-1066 YARDLEY WOOD ROAD, YARDLEY WOOD, BIRMINGHAM, B14 4JR

#### Prominent Mixed-Use Investment

- Excellent Prominence
- Value-Add Opportunity
- Four Retail Units
- Four Large First Floor Residential Units

# **DESCRIPTION**

The property comprises of a two storey, mixed-use block of four retail units and four first floor residential units, which benefits from excellent prominence to School Road and Yardley Wood Road.

# LOCATION

The premises are prominently located within a wellestablished retail parade which is situated on the island at the interchange between Yardley Wood Road and School Road.

The location is some 7 miles south of Birmingham City Centre and 5 miles west of Solihull Town Centre.