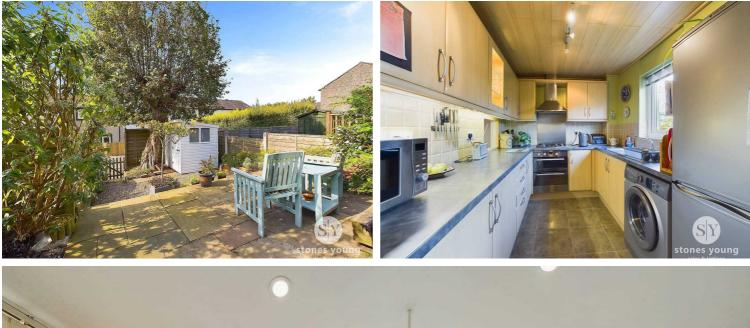

Stepping outside, the property unfolds into a delightful oasis, surrounded by well-established private gardens. The front garden welcomes with a generously sized, well-stocked planted area, complemented by a charming stone-paved patio and seating space, front fencing, and a gate for added security. Moving to the rear, a stunning tiered garden unfolds, showcasing an attractively landscaped setting that includes a covered stone-flagged patio, an additional stone-paved patio area with flourishing garden borders, and a lower pebbled patio with timber storage shed. Completing the outdoor space is a convenient private parking space for one car, accessed via a rear gate. In summary, this property seamlessly blends indoor comfort with outdoor tranquillity, in a desirable location. Early viewing is highly recommended.

## Kitchen

Bright fitted kitchen with a modern light wood finish arrangement of wall and base units with co-ordinating laminate worktops, tiled spashback, under unit lighting, tiled effect flooring, integrated double electric oven and grill with 4-ring gas hob and stainless steel spashback with extractor filter canopy over, stainless steel single sink drainer unit with mixer tap, plumbing for washing machine, uPVC double glazed window with pleasant aspects over front garden.