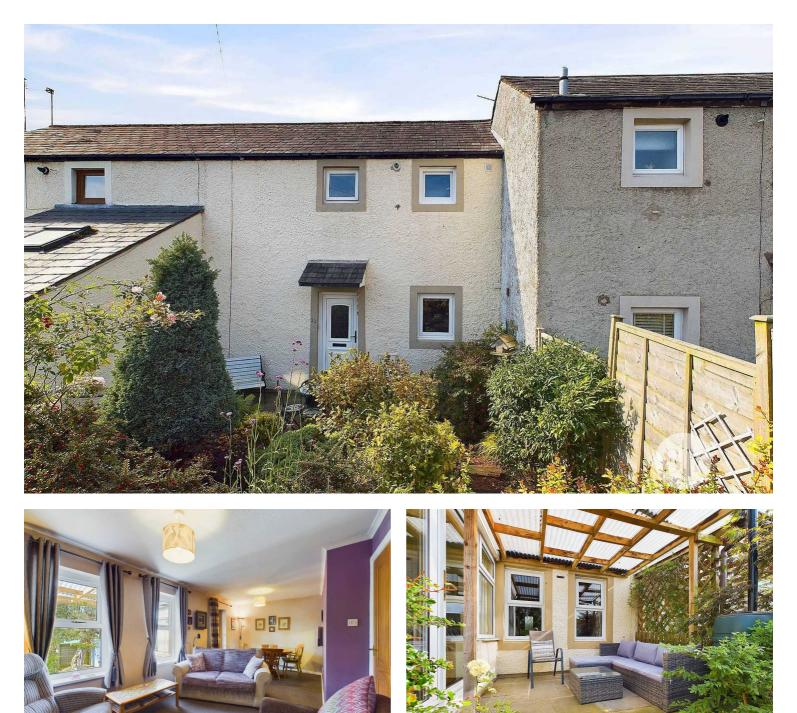

# 22 Riverside, Clitheroe

# £210,000 Leasehold

Superbly appointed 2 double bedroom mews style home set within beautiful private gardens and patios with private parking for 1 car. The property boasts an array of attractive features with a modern recently installed shower room, open plan lounge and dining room and a light-filled conservatory. Council Tax band: A

Tenure: Leasehold

EPC Energy Efficiency Rating: E

EPC Environmental Impact Rating: E

Nestled within a sought after location, this superbly appointed mews style home offers an lovely opportunity to acquire a property that boasts an array of attractive features. The property presents beautiful private gardens and patios, providing a serene retreat for relaxation and outdoor entertainment. The interior accommodation is equally impressive, with 2 double bedrooms, a modern recently installed shower room, and an open plan lounge and dining room. Adding to the appeal is a light-filled conservatory and a modern fitted kitchen that caters to both functionality and style. Tucked away in a tranquil spot, residents can enjoy the convenience of private parking for 1 car, while also relishing the proximity to riverside and countryside walks that are accessible right from the doorstep.

Stepping outside, the property unfolds into a delightful oasis, surrounded by well-established private gardens. The front garden welcomes with a generously sized, well-stocked planted area, complemented by a charming stone-paved patio and seating space, front fencing, and a gate for added security. Moving to the rear, a stunning tiered garden unfolds, showcasing an attractively landscaped setting that includes a covered stone-flagged patio, an additional stone-paved patio area with flourishing garden borders, and a lower pebbled patio with timber storage shed. Completing the outdoor space is a convenient private parking space for one car, accessed via a rear gate. In summary, this property seamlessly blends indoor comfort with outdoor tranquillity, in a desirable location. Early viewing is highly recommended.

# Open Plan Lounge & Dining Room

Light filled room with 2 x uPVC double glazed windows with private outlooks over patio and garden, TV point, panel radiator, wood glazed door through to conservatory, staircase leading to first floor.

## Conservatory

Good size additional living space with laminate wood style flooring, panel radiator, recessed spotlighting, uPVC double glazed windows and uPVC double glazed french doors leading to garden.