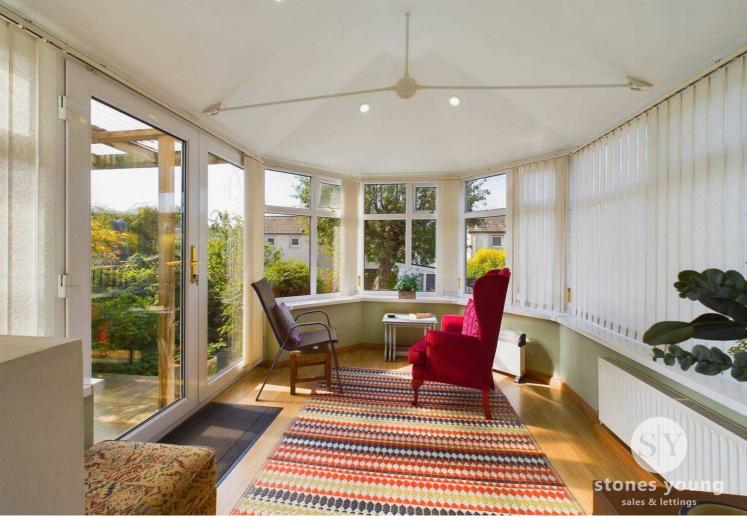

## Conservatory

Good size additional living space with laminate wood style flooring, panel radiator, recessed spotlighting, uPVC double glazed windows and uPVC double glazed french doors leading to garden.