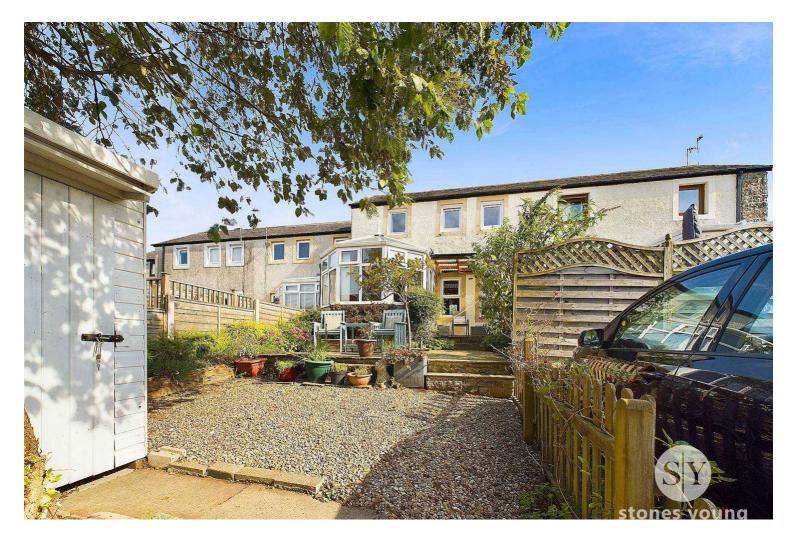

Stepping outside, the property unfolds into a delightful oasis, surrounded by well-established private gardens. The front garden welcomes with a generously sized, well-stocked planted area, complemented by a charming stone-paved patio and seating space, front fencing, and a gate for added security. Moving to the rear, a stunning tiered garden unfolds, showcasing an attractively landscaped setting that includes a covered stone-flagged patio, an additional stone-paved patio area with flourishing garden borders, and a lower pebbled patio with timber storage shed. Completing the outdoor space is a convenient private parking space for one car, accessed via a rear gate. In summary, this property seamlessly blends indoor comfort with outdoor tranquillity, in a desirable location. Early viewing is highly recommended.