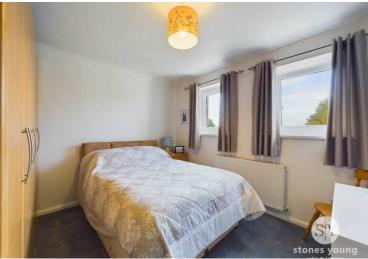

#### **Bedroom One**

Ample double room with carpet flooring, fitted wardrobes, panel radiator, 2 x uPVC double glazed windows with stunning elevated views across towards Kemple End.

#### **Bedroom Two**

Double room with carpet flooring, panel radiator, uPVC double glazed window with pleasant rear aspects. Loft access with drop down ladder which is part boarded.