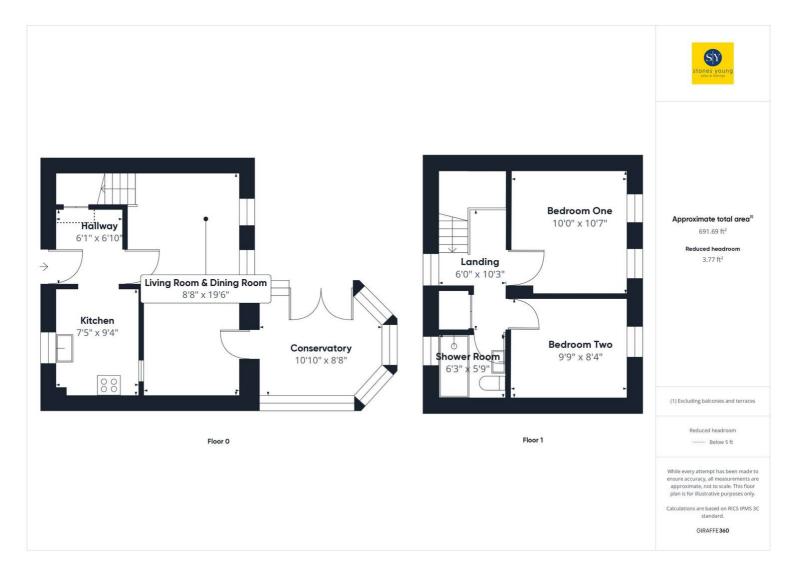

#### **Entrance Hallway**

uPVC front door, panel radiator, understairs storage and cloaks area, open to kitchen:

## Kitchen

Bright fitted kitchen with a modern light wood finish arrangement of wall and base units with co-ordinating laminate worktops, tiled spashback, under unit lighting, tiled effect flooring, integrated double electric oven and grill with 4-ring gas hob and stainless steel spashback with extractor filter canopy over, stainless steel single sink drainer unit with mixer tap, plumbing for washing machine, uPVC double glazed window with pleasant aspects over front garden.

# Open Plan Lounge & Dining Room

Light filled room with 2 x uPVC double glazed windows with private outlooks over patio and garden, TV point, panel radiator, wood glazed door through to conservatory, staircase leading to first floor.

## Conservatory

Good size additional living space with laminate wood style flooring, panel radiator, recessed spotlighting, uPVC double glazed windows and uPVC double glazed french doors leading to garden.

## **First Floor Landing**

Good size, with panel radiator, uPVC double glazed window, built in storage cupboard also housing wall mounted combination condensing gas central heating boiler.

#### **Bedroom One**

Ample double room with carpet flooring, fitted wardrobes, panel radiator, 2 x uPVC double glazed windows with stunning elevated views across towards Kemple End.

#### **Bedroom Two**

Double room with carpet flooring, panel radiator, uPVC double glazed window with pleasant rear aspects. Loft access with drop down ladder which is part boarded.

#### Shower Room

Recently installed modern 3-pce white suite comprising a double walk-in shower enclosure and fixed glazed screen with thermostatic rain shower and additional shower, low level w.c., pedestal wash basin with mixer tap, tiled flooring, part tiled walls, ladder style towel radiator and panelled radiator, recessed spotlighting, extractor fan, uPVC double glazed window.