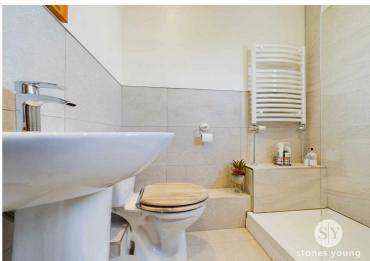

#### Shower Room

Recently installed modern 3-pce white suite comprising a double walk-in shower enclosure and fixed glazed screen with thermostatic rain shower and additional shower, low level w.c., pedestal wash basin with mixer tap, tiled flooring, part tiled walls, ladder style towel radiator and panelled radiator, recessed spotlighting, extractor fan, uPVC double glazed window.