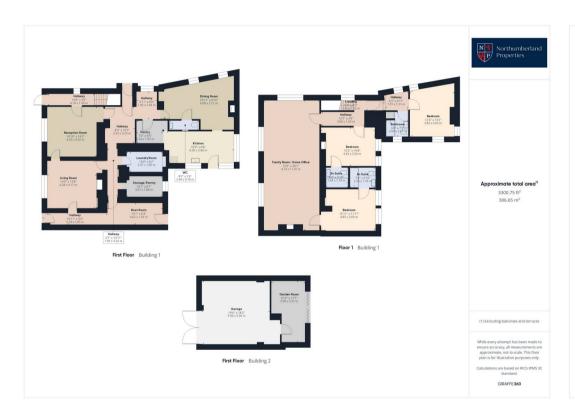

The property offers spacious living, with multiple elegant reception rooms and three generously sized double bedrooms, perfect for family living or entertaining.

The property also boasts a detached double garage, complete with a garden room to the rear, offering a bright and peaceful space to relax. The garden room opens onto a low-maintenance garden area, which leads to a large paddock—perfect for those seeking expansive outdoor space.

## GARAGE

Double Garage

Large detached double garage