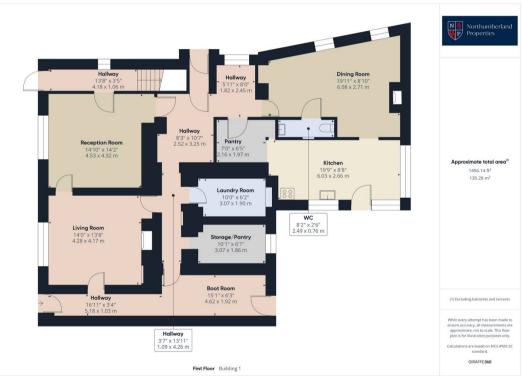

## The Old Court House Whittingham, Alnwick £635,000

- Grade II Listed
- Includes Paddock
- Historic Property
- Village Location
- Beautifully Presented
- Unique Features
- Versatile Living
- Private Courtyard

Council Tax band: E

**Tenure: Freehold** 

EPC Energy Efficiency Rating: D

**EPC Environmental Impact Rating: E** 

Northumberland Properties is delighted to welcome to the market The Old Court House, a stunning Grade II listed building located in the picturesque village of Whittingham. This exquisitely presented home blends historic charm with modern living, featuring original elements such as the old jail cells and a magnificent room that once served as the courtroom, now an impressive living area.

The property offers spacious living, with multiple elegant reception rooms and three generously sized double bedrooms, perfect for family living or entertaining.

The property also boasts a detached double garage, complete with a garden room to the rear, offering a bright and peaceful space to relax. The garden room opens onto a low-maintenance garden area, which leads to a large paddock—perfect for those seeking expansive outdoor space.