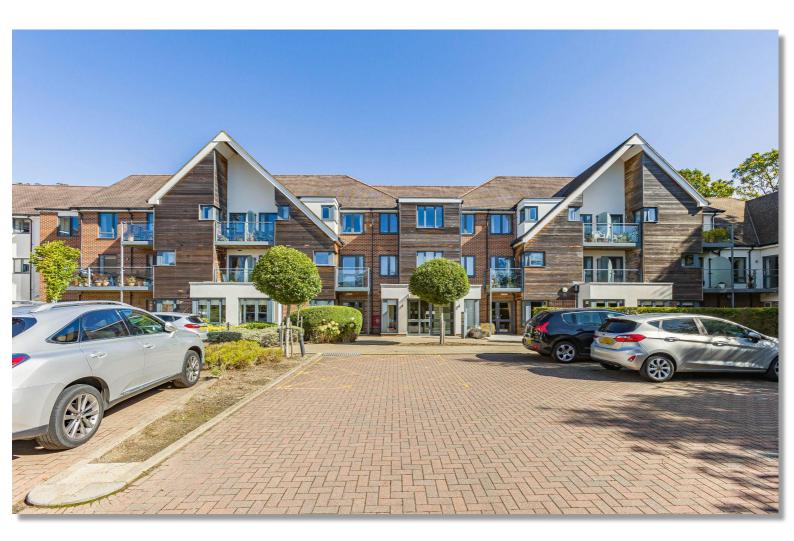

Mandeville Court, Potters Bar, EN6 1BZ

Price: £230,000 Leasehold

Vanessa McCallum Estates Ltd Maple House, High Street, Potters Bar, Hertfordshire., EN6 5BS Tel: 01707 320432 Email: sales@vanessamccallumestates.co.uk www.vanessamccallumestates.co.uk

An extremely well presented and spacious 1 double bedroom first floor retirement apartment situated in a quiet section of this popular McCarthy & Stone Development. The property benefits from a modern kitchen, wet room, plenty of storage, and private access onto a balcony. This development has a resident's lounge, guest suite, restaurant, laundry room, lift to all floors and lovely communal gardens and is within easy access to local shopping and transport facilities.

#### DESCRIPTION

An extremely well presented and spacious 1 double bedroom first floor retirement apartment situated in a quiet section of this popular McCarthy & Stone Development. The property benefits from a modern kitchen, wet room, plenty of storage, and private access onto a balcony. This development has a resident's lounge, guest suite, restaurant, laundry room, lift to all floors and lovely communal gardens and is within easy access to local shopping and transport facilities.

#### LOCATION

This property is situated on Darkes Lane, which is one of the principal roads through Potters Bar and a conservation area. This property is within walking distance for the local shops, restaurants and Potters Bar railway station which provides a fast and frequent service into London (Kings Cross/ Moorgate). The M25 and A1(M) are only a short drive away.