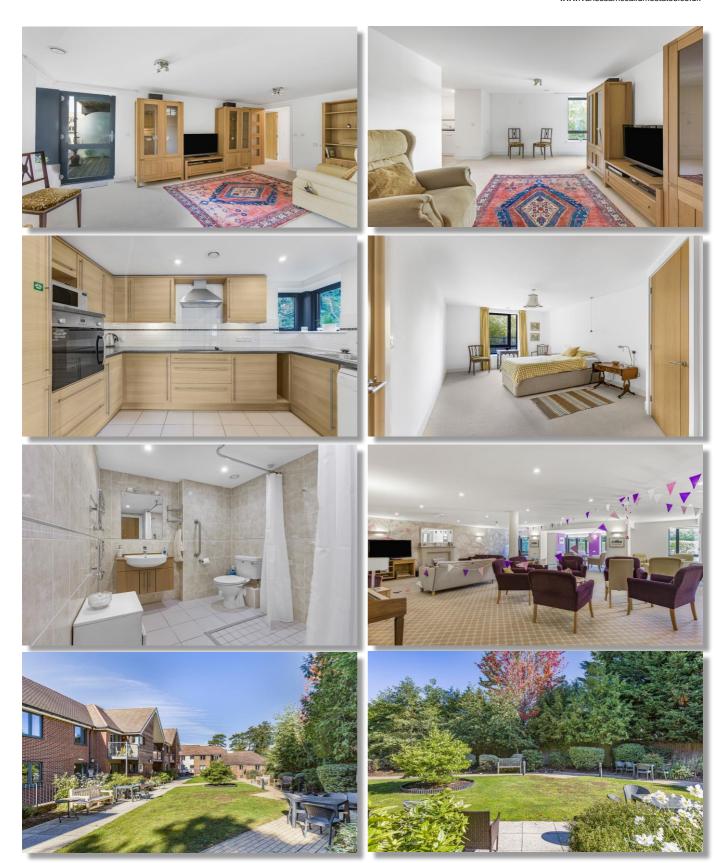

An extremely well presented and spacious 1 double bedroom first floor retirement apartment situated in a quiet section of this popular McCarthy & Stone Development. The property benefits from a modern kitchen, wet room, plenty of storage, and private access onto a balcony. This development has a resident's lounge, guest suite, restaurant, laundry room, lift to all floors and lovely communal gardens and is within easy access to local shopping and transport facilities.

#### DESCRIPTION

An extremely well presented and spacious 1 double bedroom first floor retirement apartment situated in a quiet section of this popular McCarthy & Stone Development. The property benefits from a modern kitchen, wet room, plenty of storage, and private access onto a balcony. This development has a resident's lounge, guest suite, restaurant, laundry room, lift to all floors and lovely communal gardens and is within easy access to local shopping and transport facilities.

### ACCOMMODATION

ENTRANCE HALLWAY KITCHEN DINING/LIVING ROOM BEDROOM WET ROOM BALCONY COMMUNAL AREAS COMMUNAL GARDENS OFF STREET PARKING