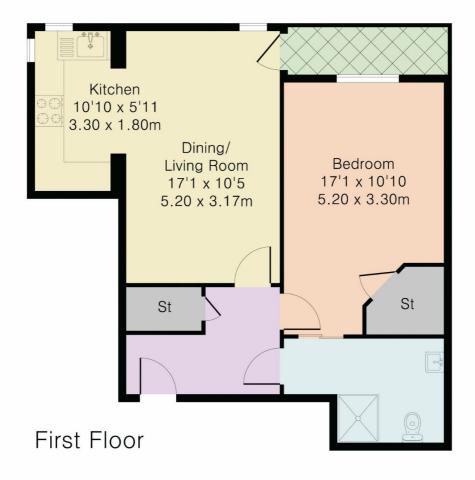

### ACCOMMODATION

ENTRANCE HALLWAY KITCHEN DINING/LIVING ROOM BEDROOM WET ROOM BALCONY COMMUNAL AREAS COMMUNAL GARDENS OFF STREET PARKING

# Approximate Gross Internal Area 580 sq ft - 54 sq m

Although Pink Plan Itd ensures the highest level of accuracy, measurements of doors, windows and rooms are approximate and no responsibility is taken for error, omission or misstatement. These plans are for representation purposes only as defined by RICS code of measuring practise. No guarantee is given on total square footage of the property within this plan. The figure icon is for initial guidance only and should not be relied on as a basis of valuation.