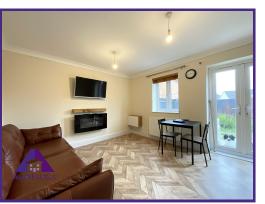

## **Asset Estates Ltd**

Abertillery

**Entrance** 

Lounge

Kitchen

WC

3'8" x 10'1" (1.18m x 3.1m)

11'5" x 14'8" (3.51m x 4.53m)