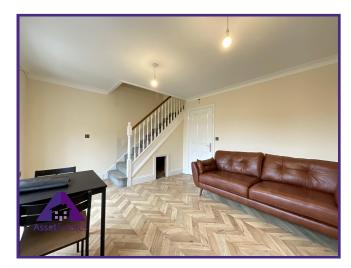

Larch Lane, Tredegar, NP22 4FA

£205,000

Council Tax Band D

\*\* NO CHAIN \*\* EPC: C \*\*

We are pleased to offer for sale this Semi Detached property situated in the highly sought after location of Larch Lane, Tredegar. This well presented property was built in 2015, modern thought it briefly comprises: entrance, ground floor wc, modern fitted kitchen, lounge/diner, two bedrooms, first floor bathroom, enclosed rear garden and driveway parking.

## **Asset Estates Ltd**

Abertillery

**Entrance** 

Lounge

Kitchen

WC

3'8" x 10'1" (1.18m x 3.1m)

11'5" x 14'8" (3.51m x 4.53m)