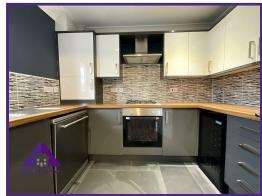

## **Asset Estates Ltd**

Abertillery

**Entrance** 

Lounge

Kitchen

WC

3'8" x 10'1" (1.18m x 3.1m)

11'5" x 14'8" (3.51m x 4.53m)