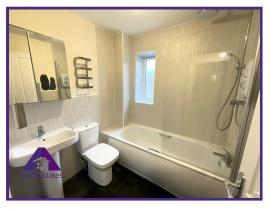

5'5" x 5'5" (1.7m x 1.7m)

**Bathroom** 

6' x 6'2" (1.85m x 1.92m)

Bedroom 1

9'6" x 12'5" (2.93m x 3.84m)

Bedroom 2

11'3" x 8'1" (3.45m x 2.47m)

Tenure