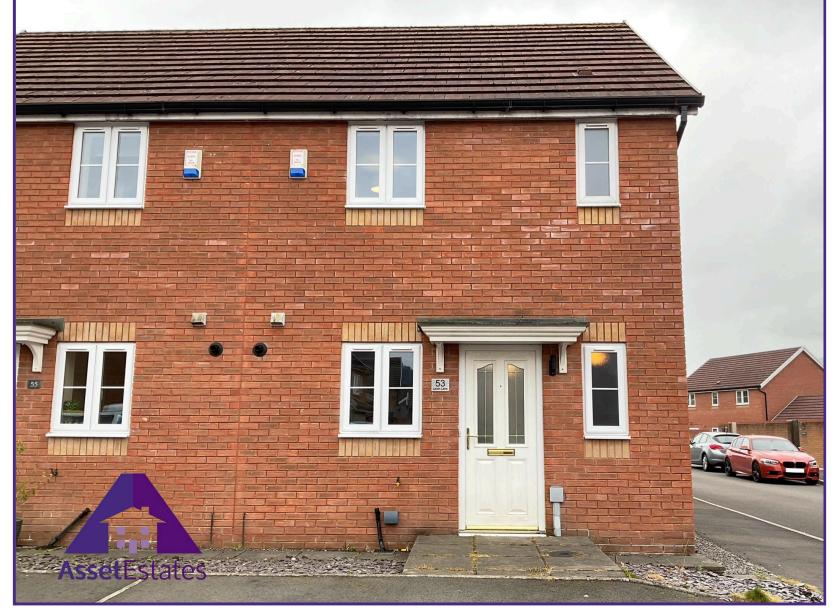

Larch Lane, Tredegar, NP22 4FA

£205,000

Council Tax Band D

\*\* NO CHAIN \*\* EPC: C \*\*

We are pleased to offer for sale this Semi Detached property situated in the highly sought after location of Larch Lane, Tredegar. This well presented property was built in 2015, modern thought it briefly comprises: entrance, ground floor wc, modern fitted kitchen, lounge/diner, two bedrooms, first floor bathroom, enclosed rear garden and driveway parking.