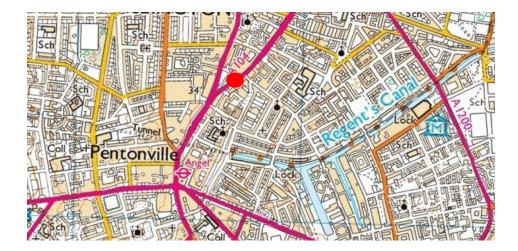

### 34a Islington Green London N18DU.

- OIRO £895,000. Leasehold with vacant possession.
- Two bedroom maisonette over two floors with private terrace.
- Prime location.
- Chain free.

Exceptional bright and spacious two bedroom maisonette arranged over the first and second floors adjacent to Camden Passage and overlooking Islington Green. Approx. 83.86m<sup>2</sup> (902.66ft<sup>2</sup>) to include spacious private terrace.

Williamson Dace Brown 22 Cannon Hill, Southgate, London N14 6BY Tel: 020 8886 4407 www.wdbproperty.co.uk

This stunning maisonette is located adjacent to the picturesque cobbled back street of Camden Passage and overlooks the green space of Islington Green. Islington Green is enviously placed between Upper Street and Essex Road offering a wide selection of shops, bars and eateries. This property is conveniently positioned within a short walking distance from Angel underground station with easy access to Central London and the City.