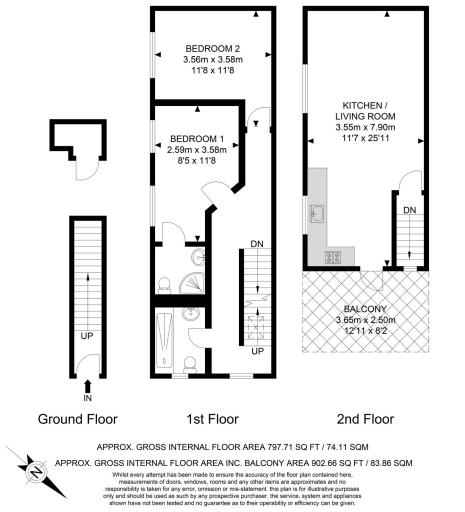

### Accommodation

(all sizes approximate)

**Open Plan Kitchen / Living Room** 

3.55m (11'7") × 7.90m (25'11") Bedroom I 2.59m (8'5") × 3.58m (11'8") With en-suite (shower, sink, toilet). Bedroom 2 3.56m (11'8") × 3.58m (11'8") Family Bathroom

Bath with shower over, toilet and basin. Private Terrace 3.65m (12'11") x 2.50m (8'2")

Ground floor storage cupboard.

### **Gross Internal Area**

 $74.11m^2$  (797.71ft<sup>2</sup>). Including terrace  $83.86m^2$  (902.66ft<sup>2</sup>).

- New lease (999 years).
- Open plan living.
- Outside space. Private terrace.
- Modern fitted kitchen.
- Views of Islington Green.
- Close proximity to a wide variety of amenities and Angel tube station.
- Easy access to central London.
- Chain free.
  - Well presented throughout.