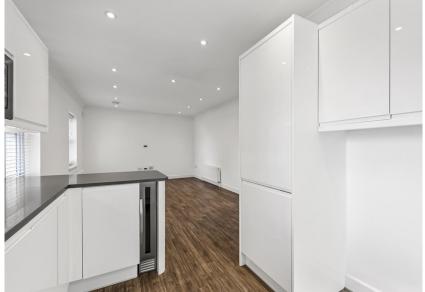

The property is accessed from the pavement opposite the green leading to an entrance lobby and staircase to the first floor. A storage cupboard housing a water softener is located adjacent to the front door. The first floor comprises two bedrooms, one with ensuite facilities and a family bathroom. A further staircase leads to the second floor which offers open plan living with a large kitchen / living room area, ideal for entertaining. The maisonette also benefits from a fantastic private terrace providing views of the well maintained green of Islington Green.

### Accommodation

(all sizes approximate)

**Open Plan Kitchen / Living Room** 

3.55m (11'7") × 7.90m (25'11") Bedroom I 2.59m (8'5") × 3.58m (11'8") With en-suite (shower, sink, toilet). Bedroom 2 3.56m (11'8") × 3.58m (11'8") Family Bathroom