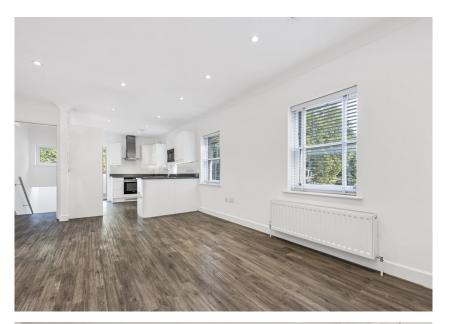

The property is accessed from the pavement opposite the green leading to an entrance lobby and staircase to the first floor. A storage cupboard housing a water softener is located adjacent to the front door. The first floor comprises two bedrooms, one with ensuite facilities and a family bathroom. A further staircase leads to the second floor which offers open plan living with a large kitchen / living room area, ideal for entertaining. The maisonette also benefits from a fantastic private terrace providing views of the well maintained green of Islington Green.

### Accommodation

(all sizes approximate)

**Open Plan Kitchen / Living Room** 

3.55m (11'7") × 7.90m (25'11") Bedroom I 2.59m (8'5") × 3.58m (11'8") With en-suite (shower, sink, toilet). Bedroom 2 3.56m (11'8") × 3.58m (11'8") Family Bathroom