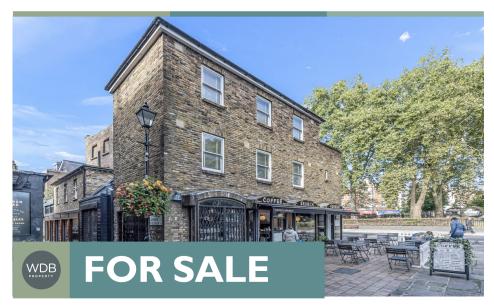

### 34a Islington Green London N18DU.

- OIRO £895,000. Leasehold with vacant possession.
- Two bedroom maisonette over two floors with private terrace.
- Prime location.
- Chain free.

Exceptional bright and spacious two bedroom maisonette arranged over the first and second floors adjacent to Camden Passage and overlooking Islington Green. Approx. 83.86m<sup>2</sup> (902.66ft<sup>2</sup>) to include spacious private terrace.

The property is accessed from the pavement opposite the green leading to an entrance lobby and staircase to the first floor. A storage cupboard housing a water softener is located adjacent to the front door. The first floor comprises two bedrooms, one with ensuite facilities and a family bathroom. A further staircase leads to the second floor which offers open plan living with a large kitchen / living room area, ideal for entertaining. The maisonette also benefits from a fantastic private terrace providing views of the well maintained green of Islington Green.