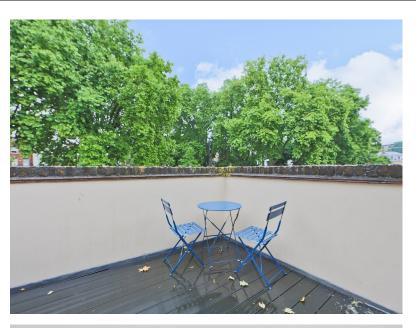

The property is accessed from the pavement opposite the green leading to an entrance lobby and staircase to the first floor. A storage cupboard housing a water softener is located adjacent to the front door. The first floor comprises two bedrooms, one with ensuite facilities and a family bathroom. A further staircase leads to the second floor which offers open plan living with a large kitchen / living room area, ideal for entertaining. The maisonette also benefits from a fantastic private terrace providing views of the well maintained green of Islington Green.

Bath with shower over, toilet and basin. Private Terrace 3.65m (12'11") x 2.50m (8'2")

Ground floor storage cupboard.