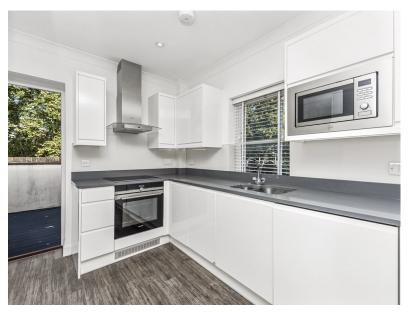

### Accommodation

(all sizes approximate)

**Open Plan Kitchen / Living Room** 

3.55m (11'7") × 7.90m (25'11") Bedroom I 2.59m (8'5") × 3.58m (11'8") With en-suite (shower, sink, toilet). Bedroom 2 3.56m (11'8") × 3.58m (11'8") Family Bathroom

### **Gross Internal Area**

 $74.11m^2$  (797.71ft<sup>2</sup>). Including terrace  $83.86m^2$  (902.66ft<sup>2</sup>).

- New lease (999 years).
- Open plan living.
- Outside space. Private terrace.
- Modern fitted kitchen.
- Views of Islington Green.
- Close proximity to a wide variety of amenities and Angel tube station.
- Easy access to central London.
- Chain free.
  - Well presented throughout.