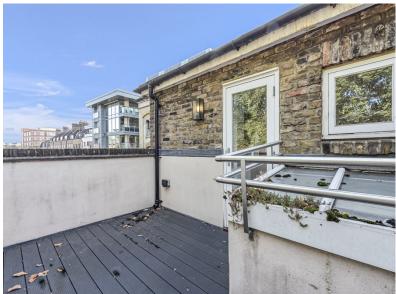

The property is accessed from the pavement opposite the green leading to an entrance lobby and staircase to the first floor. A storage cupboard housing a water softener is located adjacent to the front door. The first floor comprises two bedrooms, one with ensuite facilities and a family bathroom. A further staircase leads to the second floor which offers open plan living with a large kitchen / living room area, ideal for entertaining. The maisonette also benefits from a fantastic private terrace providing views of the well maintained green of Islington Green.

Bath with shower over, toilet and basin. Private Terrace 3.65m (12'11") x 2.50m (8'2")

Ground floor storage cupboard.