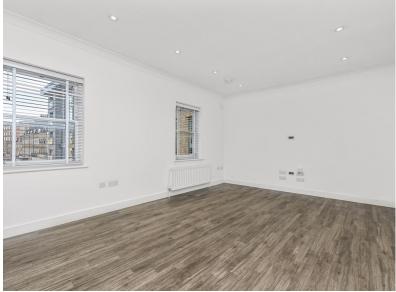

The property is accessed from the pavement opposite the green leading to an entrance lobby and staircase to the first floor. A storage cupboard housing a water softener is located adjacent to the front door. The first floor comprises two bedrooms, one with ensuite facilities and a family bathroom. A further staircase leads to the second floor which offers open plan living with a large kitchen / living room area, ideal for entertaining. The maisonette also benefits from a fantastic private terrace providing views of the well maintained green of Islington Green.

### Accommodation

(all sizes approximate)

**Open Plan Kitchen / Living Room** 

3.55m (11'7") × 7.90m (25'11") Bedroom I 2.59m (8'5") × 3.58m (11'8") With en-suite (shower, sink, toilet). Bedroom 2 3.56m (11'8") × 3.58m (11'8") Family Bathroom