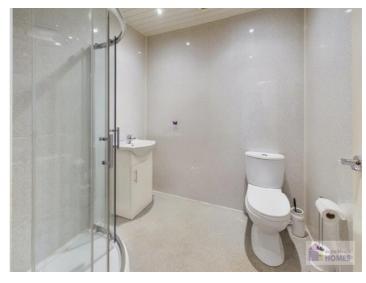

The kitchen is accessed from the hallway and overlooks the front of the property. It has high gloss white cabinets, contrasting worksurface and has space for all freestanding appliances.

The shower room has a corner cubicle with thermostatic shower, a heated towel rail, wet wall panels, and non-slip flooring.