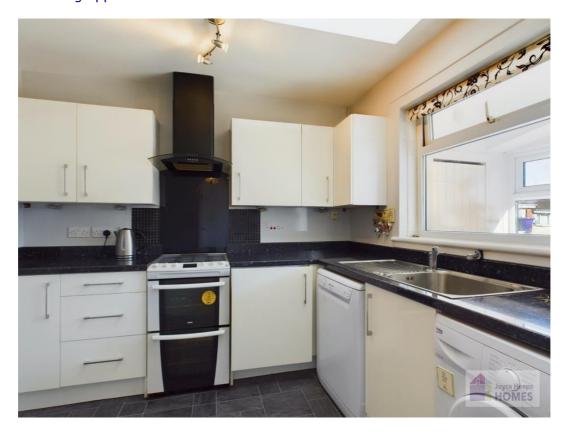

The kitchen is accessed from the hallway and overlooks the front of the property. It has high gloss white cabinets, contrasting worksurface and has space for all freestanding appliances.

The shower room has a corner cubicle with thermostatic shower, a heated towel rail, wet wall panels, and non-slip flooring.