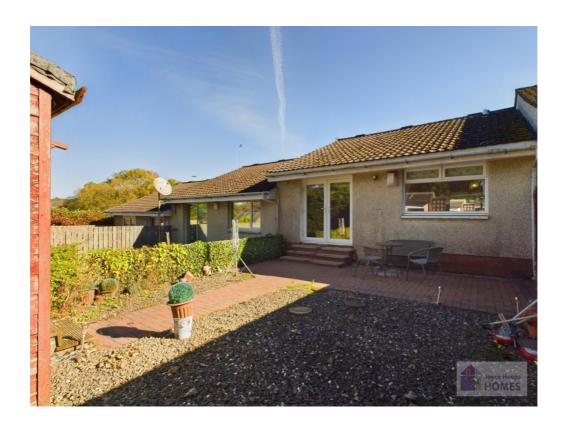

It comprises of the sun porch, spacious lounge overlooking and leading through French doors to the rear garden, modern fitted kitchen, two bedrooms with fitted wardrobes, and shower room.

E.K. Business Park 14 Stroud Road East Kilbride G75 0YA

The front of the property has a monobloc driveway for two cars. The rear garden has a monobloc patio and pathway, loose chips, and is surrounded by timber perimeter fencing.