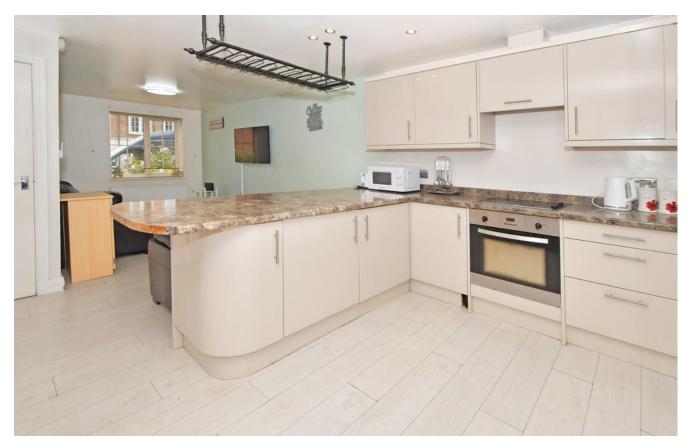

#### £1,500 pcm

Date available: 30th September 2024 Deposit: £1,730 Furnished Council Tax band: C

- Large 5 bedroom house
- Open plan lounge,dining,kitchen
- Cloakroom
- 3 Bathrooms
- Gardens and garage
- Highly sought after area
- Walking distance to shops