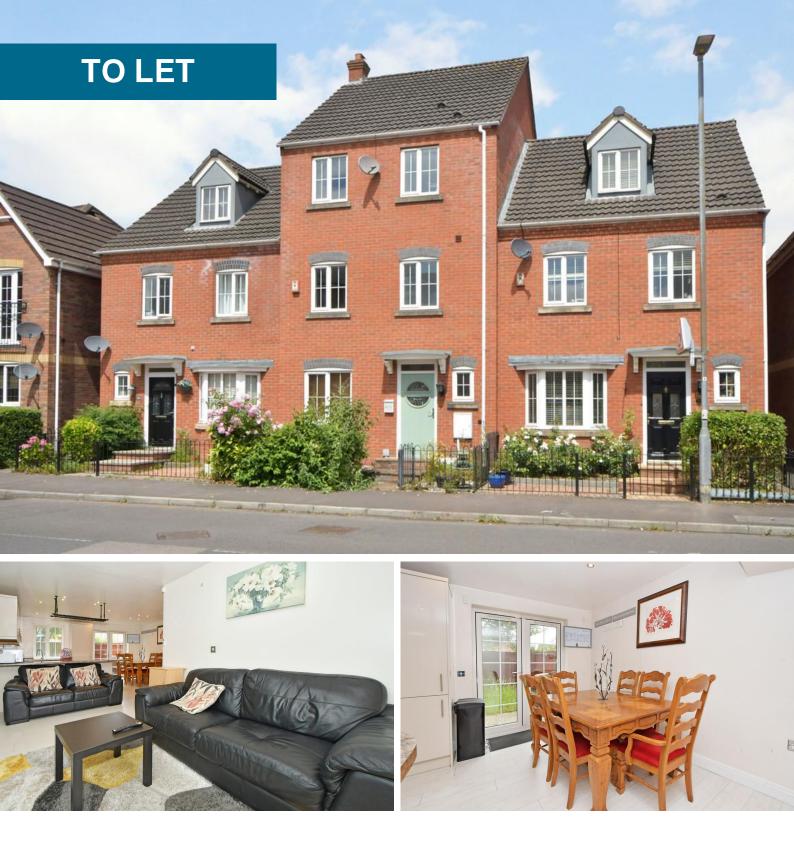

# The Parks, Trentham

5 Bedrooms, 3 Bathroom, Mid Terraced House

£1,500 pcm

#### The Parks, Trentham

5 Bedrooms, 3 Bathroom

#### £1,500 pcm

Date available: 30th September 2024 Deposit: £1,730 Furnished Council Tax band: C

- Large 5 bedroom house
- Open plan lounge,dining,kitchen
- Cloakroom
- 3 Bathrooms
- Gardens and garage
- Highly sought after area
- Walking distance to shops