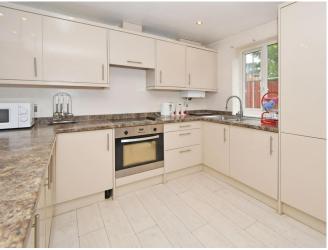

#### £1,500 pcm

Date available: 30th September 2024 Deposit: £1,730 Furnished Council Tax band: C

- Large 5 bedroom house
- Open plan lounge,dining,kitchen
- Cloakroom
- 3 Bathrooms
- Gardens and garage
- Highly sought after area
- Walking distance to shops