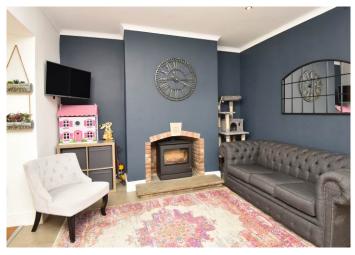

#### SITTING ROOM

A spacious reception room with bay window and brick fireplace with wood-burning stove.