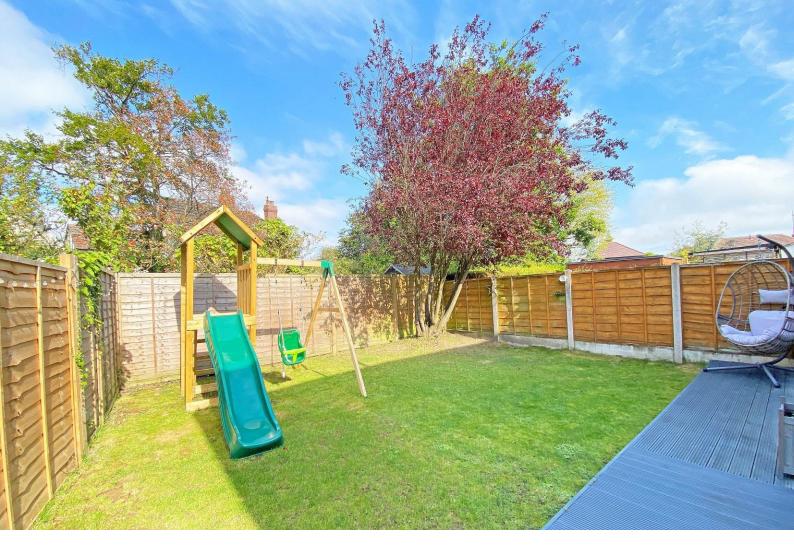

#### OUTSIDE

There is a good-sized landscaped garden to the rear with lawn and decked sitting area. A block -paved driveway to the front provides parking and there is an attractive lawned front garden.