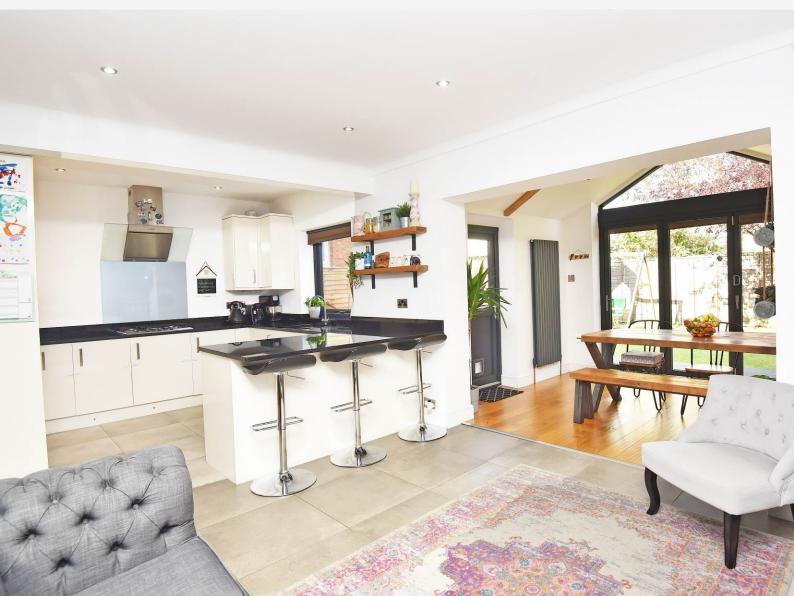

This excellent home provides good-sized and beautifully presented accommodation that has been updated and modernised to a high standard by the current owners in recent years. On the ground floor there is a stunning open-plan, extended living kitchen with modern kitchen fittings and glazed bi-folding doors leading to the garden. There is also a separate sitting room with a wood-burning stove, together with three good-sized bedrooms and a modern bathroom

#### LIVING KITCHEN

A stunning open-plan kitchen and living area with extended dining space with glazed bi-folding doors leading to the garden. Living-flame gas stove. The modern fitted kitchen comprises a range of stylish wall and base units with granite worktops and breakfast bar, gas hob, integrated double oven, washer / dryer, dishwasher and fridge / freezer.