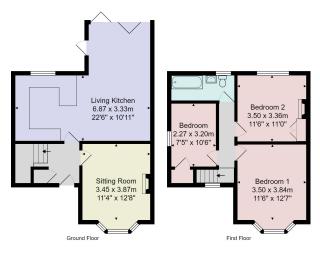

Tenure - Freehold

Council Tax Band - D

Total Area: 98.0 m² ... 1054 ft² All measurements are approximate and for display purposes only. No liability is accepted by either the agency or Box Property Solutions Ltd as to the exact measurements of the rooms. Box Property Solutions Ltd retains the copyright on this plan and allows agents to use it with agreed permission.