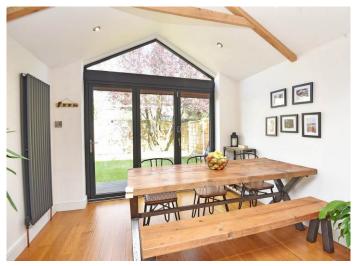

This excellent home provides good-sized and beautifully presented accommodation that has been updated and modernised to a high standard by the current owners in recent years. On the ground floor there is a stunning open-plan, extended living kitchen with modern kitchen fittings and glazed bi-folding doors leading to the garden. There is also a separate sitting room with a wood-burning stove, together with three good-sized bedrooms and a modern bathroom

#### LIVING KITCHEN

A stunning open-plan kitchen and living area with extended dining space with glazed bi-folding doors leading to the garden. Living-flame gas stove. The modern fitted kitchen comprises a range of stylish wall and base units with granite worktops and breakfast bar, gas hob, integrated double oven, washer / dryer, dishwasher and fridge / freezer.