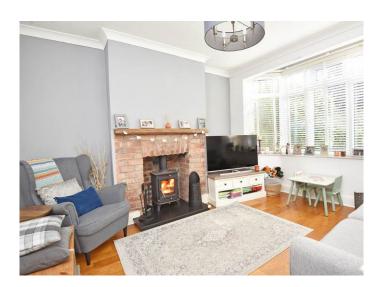

#### SITTING ROOM

A spacious reception room with bay window and brick fireplace with wood-burning stove.