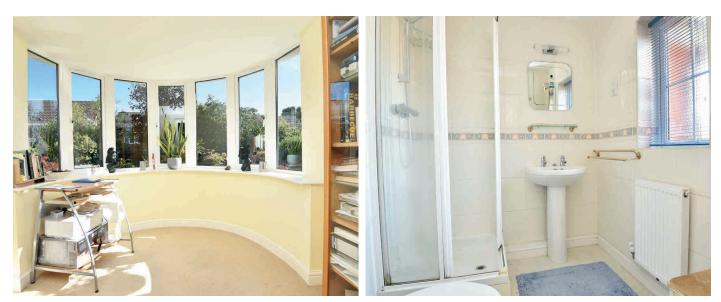

#### STUDY

Providing a useful workspace with bay window overlooking the garden.

#### **HOUSE BATHROOM**

Fitted with a white suite comprising low-flush WC, washbasin, panelled bath and separate shower cubicle.