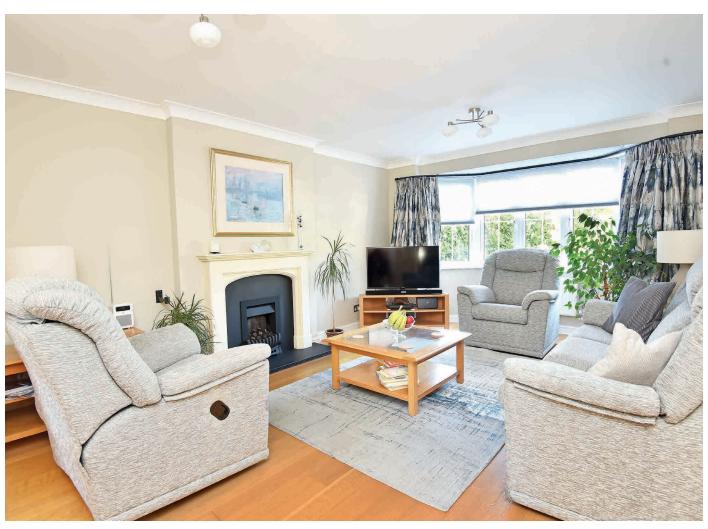

#### SITTING ROOM

A spacious reception room with bay window to front. Attractive fireplace with living-flame gas fire. Glazed doors lead to the dining room.