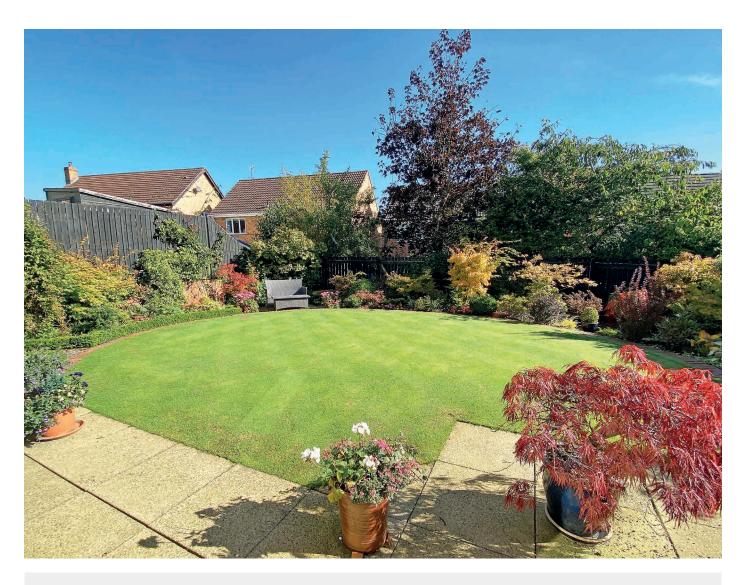

# **Outside**

A driveway provides ample off-road parking and leads to an integral double garage with electrically-operated door, light and power. To the rear is a good-sized and attractive garden with lawn, patio and well-stocked planted borders.