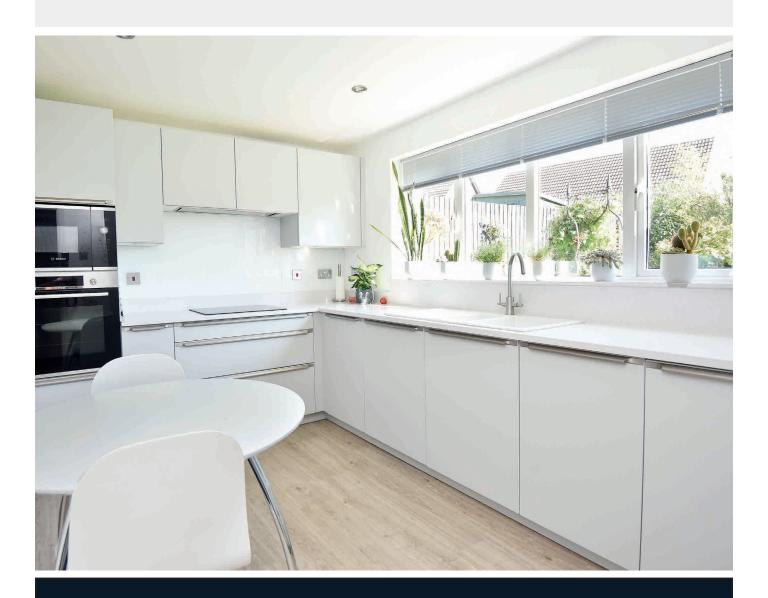

## **KITCHEN**

A modern fitted kitchen with a range of stylish wall and base units, induction hob, integrated oven and microwave and appliances.