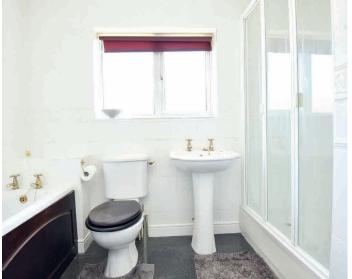

#### **EN-SUITE SHOWER ROOM**

With low flush WC, washbasin and shower.

#### **HOUSE BATHROOM**

Fitted with a white suite comprising low-flush WC, washbasin, panelled bath and separate shower cubicle.