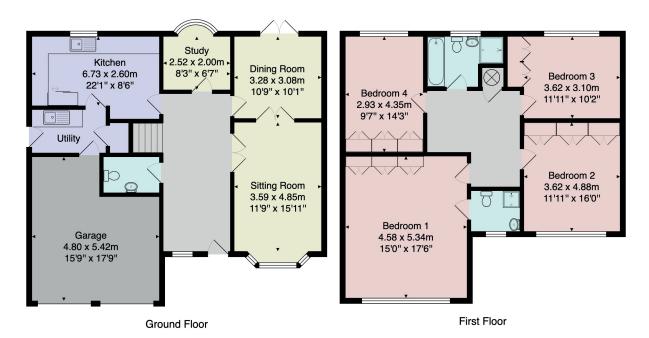

# FLOOR PLAN

Total Area: 186.1 m<sup>2</sup> ... 2003 ft<sup>2</sup>

All measurements are approximate and for display purposes only.

No liability is accepted by either the agency or Box Property Solutions Ltd as to the exact measurements of the rooms.

Box Property Solutions Ltd retains the copyright on this plan and allows agents to use it with agreed permission. Copyright 2017 Ac2