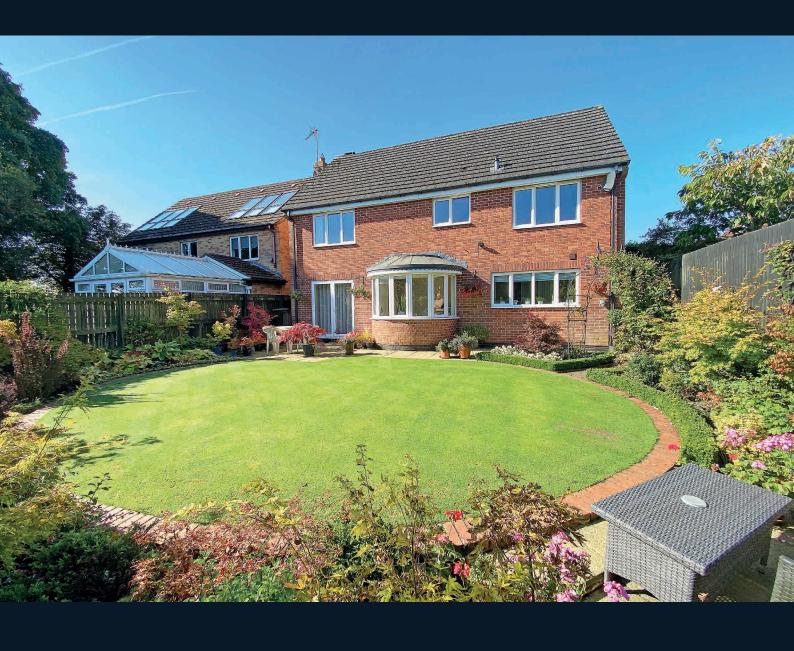

# **Outside**

A driveway provides ample off-road parking and leads to an integral double garage with electrically-operated door, light and power. To the rear is a good-sized and attractive garden with lawn, patio and well-stocked planted borders.