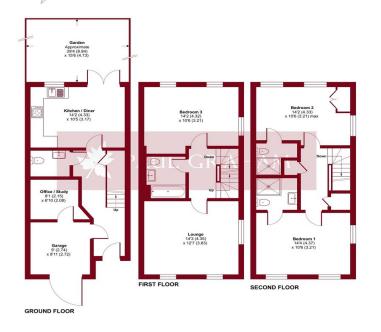

## Felnex Avenue, Wallington, SM6

Approximate Area = 1262 sq ft / 117.2 sq m Garage = 80 sq ft / 7.4 sq m Total = 1342 sq ft / 124.6 sq m For identification only - Not to scale

Rice Certified Property Risesurer Produced for Paul Graham. REF: 1182705

## ENTR ANCE HALL

KITCHEN/DINING ROOM 14' 2" x 10' 5" (4.32m x 3.18m)

OFFICE (REAR OF GARAGE) 8' 1" x 6' 10" (2.46m x 2.08m)

wc

STAIRS TO THE 1ST FLOOR

LANDING

LOUNGE 14' 3"x 12' 7" (4.34m x 3.84m)

BEDROOM 3 14' 2" x 10' 6" (4.32m x 3.2m)

FAMILY BATHROOM

STAIRS TO THE TOP FLOOR

BEDROOM 1 14' 4" x 10' 8" (4.37m x 3.25m)

ENSUITE SHOWER ROOM

BEDROOM 2 14' 2" x 10' 6" (4.32m x 3.2m)

EN SUITE SHOWER ROOM

LANDING

GAR AGE - PART CONVERTED 9' 0" x 8' 11" (2.74m x 2.72m)