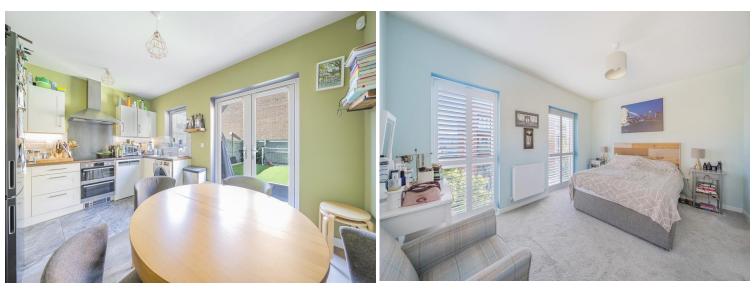

## ENTR ANCE HALL

KITCHEN/DINING ROOM 14' 2" x 10' 5" (4.32m x 3.18m)

OFFICE (REAR OF GARAGE) 8' 1" x 6' 10" (2.46m x 2.08m)

wc

STAIRS TO THE 1ST FLOOR

LANDING

LOUNGE 14' 3"x 12' 7" (4.34m x 3.84m)

BEDROOM 3 14' 2" x 10' 6" (4.32m x 3.2m)

FAMILY BATHROOM

STAIRS TO THE TOP FLOOR

BEDROOM 1 14' 4" x 10' 8" (4.37m x 3.25m)

ENSUITE SHOWER ROOM

BEDROOM 2 14' 2" x 10' 6" (4.32m x 3.2m)

EN SUITE SHOWER ROOM

LANDING

GAR AGE - PART CONVERTED 9' 0" x 8' 11" (2.74m x 2.72m)