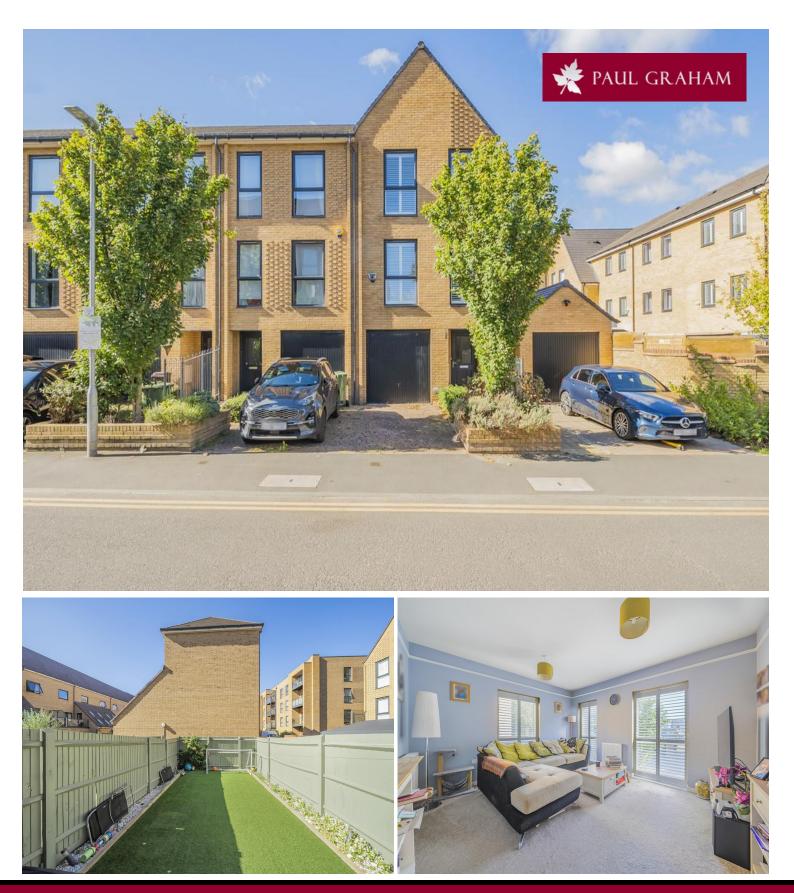

## 2 Felnex Avenue, Hackbridge, Surrey, SM6 7DP | £650,000 Freehold

Built in 2017 by David Wilson Homes, Paul Graham are delighted to present this well presented end of terrace town house which is located on the popular New Mill Quarter development. The accommodation which is laid out over three floors boasts a good size kitchen/diner, good size lounge, three double bedrooms and three bath/shower rooms. Viewing advised.

ENCLOSED GARDEN

OFF STREET PARKING

IMP ORTANT NOTE: Paul Graham have not tested any services, heating system, appliances, fixtures or fittings. References to the tenu re of a property a re based on information supplied by the seller as Paul Graham have not had sight of the title documents. Neither has Paul Graham checked any existing or necessary planning consents, building regulations or rights of way. Prospective purchasers are advised to obtain verification from their solicitor or surveyor. PLEASE NOTE: All measurements are approximate and represent the maximum dimensions of any room (into bays and alcoves) and a margin of error should be allowed.