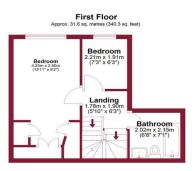

## PACUL CRAAHAAM Prove 21.5 sq. metres (226.4 sq. fset) Prove 21.5 sq. fset) Prove 21.5 sq. metres (226.4 sq. fset) Prove 21.5 sq. fset)

Total area: approx. 89.1 sq. metres (959.4 sq. feet)