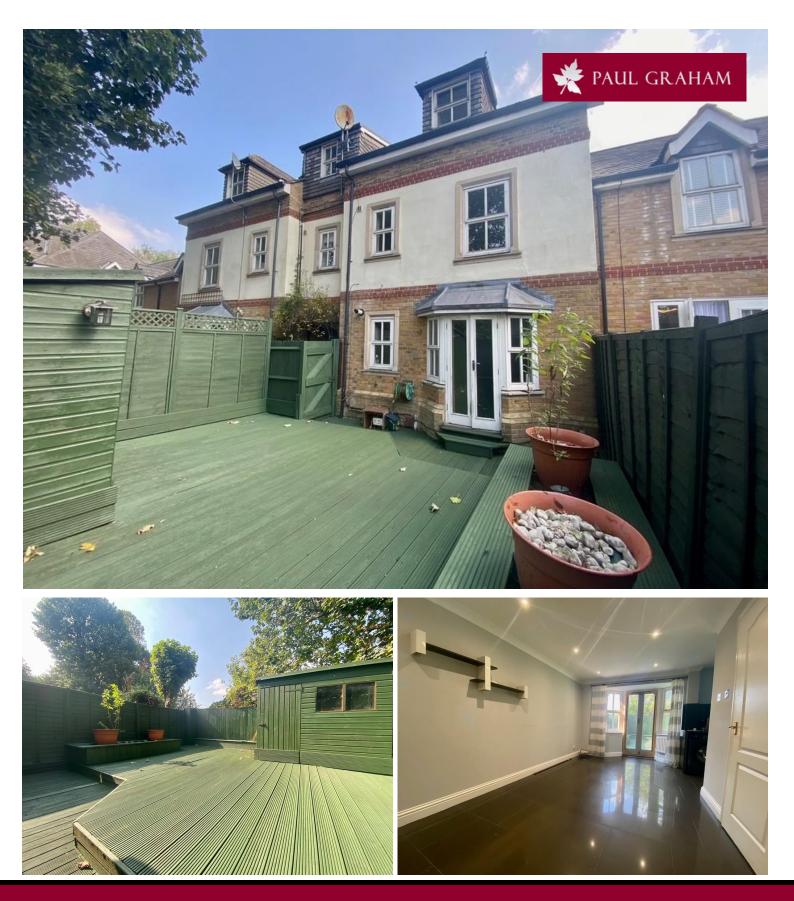

5 Church Paddock Court, Wallington, Surrey, SM6 7AW | £435,000 Freehold

Located in a quiet residential development close to Beddington Park, this modern 2/3 bedroom house is offered for sale with no chain and is within easy reach of a number of reputable schools and local bus and rail links.

BATHROOM

STAIRS TO THE TOP FLOOR

LANDING WITH LARGE STORAGE CUPBOARD

BEDROOM 2 16' 1" x 9' 2" (4.9m x 2.79m)

MODERN SHOWER ROOM

DECKED REAR GARDEN

ALLOCATED PARKING SPACE

IMP ORTANT NOTE: Paul Graham have not tested any services, heating system, appliances, fixtures or fittings. References to the tenu re of a property a re based on information supplied by the seller as Paul Graham have not had sight of the title documents. Neither has Paul Graham checked any existing or necessary planning consents, building regulations or rights of way. Prospective purchasers are advised to obtain verification from their solicitor or surveyor. PLEASE NOTE: All measurements are approximate and represent the maximum dimensions of any room (into bays and alcoves) and a margin of error should be allowed.