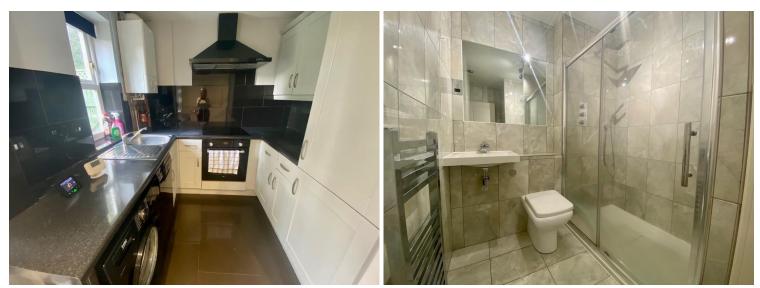

## ENTRANCE HALL

LOUNGE 20' 1" x 9' 2" (6.12m x 2.79m)

KITCHEN 7' 3" x 6' 3" (2.21m x 1.91m)

STAIRS TO FIRST FLOOR

BEDROOM 1(PREVIOUSLY USED AS A LOUNGE) 13' 11 plus wardrobes" x 9' 2" (4.24m x 2.79m)

BEDROOM 3/STUDY 7' 3" x 6' 3" (2.21m x 1.91m)

BATHROOM

STAIRS TO THE TOP FLOOR

LANDING WITH LARGE STORAGE CUPBOARD

BEDROOM 2 16' 1" x 9' 2" (4.9m x 2.79m)

MODERN SHOWER ROOM

DECKED REAR GARDEN

ALLOCATED PARKING SPACE

IMP ORTANT NOTE: Paul Graham have not tested any services, heating system, appliances, fixtures or fittings. References to the tenu re of a property a re based on information supplied by the seller as Paul Graham have not had sight of the title documents. Neither has Paul Graham checked any existing or necessary planning consents, building regulations or rights of way. Prospective purchasers are advised to obtain verification from their solicitor or surveyor. PLEASE NOTE: All measurements are approximate and represent the maximum dimensions of any room (into bays and alcoves) and a margin of error should be allowed.