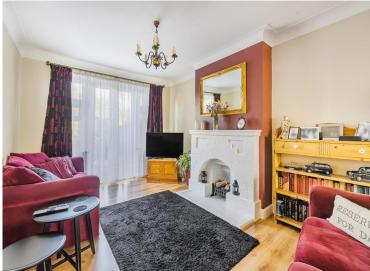

**LOUNGE/DINING ROOM** 30' 9" x 11' 2" (9.37m x 3.4m)

**KITCHEN** 15' 2" x 6' 10" (4.62m x 2.08m)

STAIRS TO THE FIRST FLOOR

**LANDING** 

**BEDROOM 1** 16' 0" x 10' 4" (4.88m x 3.15m)

**BEDROOM 2** 14' 6" x 10' 4" (4.42m x 3.15m)