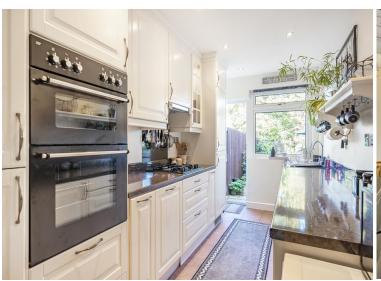

**LOUNGE/DINING ROOM** 30' 9" x 11' 2" (9.37m x 3.4m)

**KITCHEN** 15' 2" x 6' 10" (4.62m x 2.08m)

STAIRS TO THE FIRST FLOOR

**LANDING** 

**BEDROOM 1** 16' 0" x 10' 4" (4.88m x 3.15m)

**BEDROOM 2** 14' 6" x 10' 4" (4.42m x 3.15m)