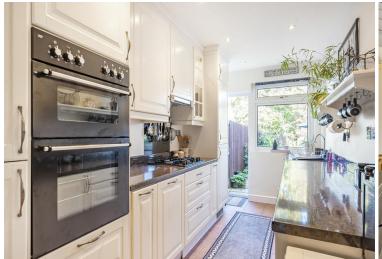

Bedroom 3
85 (2.59)
x 7 (2.15)

Bedroom 1
10 (4.83)
x 7 (2.15)

Bedroom 1
10 (4.83)
x 104 (3.15)

Bedroom 1
10 (4.83)
x 104 (3.15)

ENTRANCE HALL

**LOUNGE/DINING ROOM** 30' 9" x 11' 2" (9.37m x 3.4m)

**KITCHEN** 15' 2" x 6' 10" (4.62m x 2.08m)