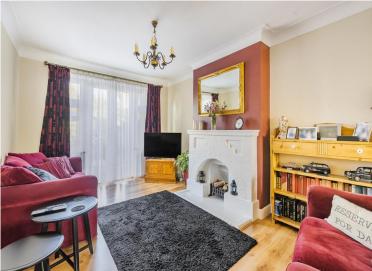

Bedroom 3
85 (2.59)
x 7 (2.15)

Bedroom 1
10 (4.83)
x 7 (2.15)

Bedroom 1
10 (4.83)
x 104 (3.15)

Bedroom 1
10 (4.83)
x 104 (3.15)

ENTRANCE HALL

**LOUNGE/DINING ROOM** 30' 9" x 11' 2" (9.37m x 3.4m)

**KITCHEN** 15' 2" x 6' 10" (4.62m x 2.08m)