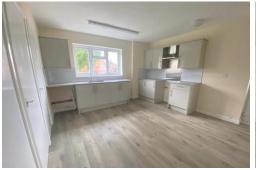

**THE PROPERTY** This delightful three-bedroom link-detached bungalow offers comfortable living in a peaceful setting. As you step into the hallway, you'll find three well-sized bedrooms, two of which enjoy lovely views of the rear garden. The property benefits from a wet room, complete with a shower and W/C, as well as an additional separate W/C for convenience. The spacious living area is perfect for relaxing or entertaining, and the well-equipped kitchen provides plenty of storage. The garden is a tranquil space featuring a patio, a handy shed to the side, and is easily accessed via sliding doors from the main reception room.

RECEPTION ROOM 17' 11" x 13' 01" (5.46m x 3.99m)

KITCHEN 16' 05" x 14' 07" (5m x 4.44m)

BEDROOM 1 14' 06" x 9' 04" (4.42m x 2.84m)

BEDROOM 2 14' 07" x 7' 09" (4.44m x 2.36m)

BEDROOM 3 10' 11" x 7' 11" (3.33m x 2.41m)