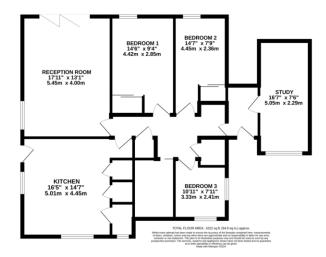

#### **Approximate Room Sizes**

**THE LOCATION** Hadleigh, a vibrant market town nestled in history, boasts a bustling high street adorned with a delightful array of independent shops, inviting pubs, cozy cafes, gourmet delis, and enticing restaurants.

RECEPTION ROOM 17' 11" x 13' 01" (5.46m x 3.99m)

KITCHEN 16' 05" x 14' 07" (5m x 4.44m)

BEDROOM 1 14' 06" x 9' 04" (4.42m x 2.84m)

BEDROOM 2 14' 07" x 7' 09" (4.44m x 2.36m)

BEDROOM 3 10' 11" x 7' 11" (3.33m x 2.41m)

STUDY 16' 07" x 7' 06" (5.05m x 2.29m)

Local Authority – Babergh District Council Council Tax Band – C Post Code – IP7 5DB

> GROUND FLOOR 1022 sq.ft. (94.9 sq.m.) approx.