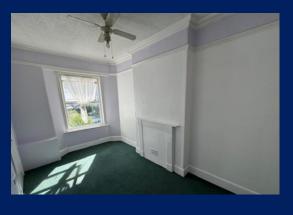

# **BEDROOM**

 $15'\,0''\,x\,8'\,4''\,(4.58m\,x\,2.55m)\,\text{UPVC}$  double glazed window overlooking the front of the property. Central heating radiator.

#### **BEDROOM**

 $8' \, 9'' \, x \, 8' \, 5'' \, (2.68m \, x \, 2.58m)$  UPVC double glazed window overlooking the front of the property. Central heating radiator.