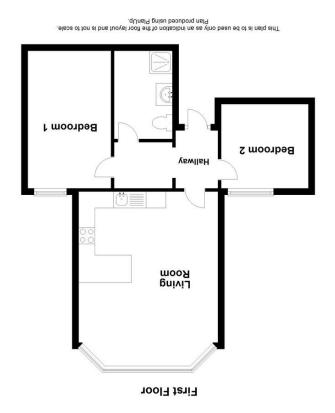

# 33 SANDS ROAD

FIRST FLOOR FLAT | JUST OFF

PAIGNTON SEA FRONT | 2 BEDROOMS |

LIVING ROOM/KITCHEN | HALLWAY |

SHOWER ROOM | DOUBLE GLAZING |

COMMUNAL CENTRAL HEATING | HOT

WATER & HEATING EXTRA £80 P/C/M |

CLOSE TO TOWN

## **ACCOMODATION**

Front door leads into :-

## **COMMUNAL HALLWAY**

Stairs rise to the first floor landing. Central heating radiator.

#### FIRST FLOOR LANDING

Front Door to Flat 5.

## **HALLWAY**

Hanging for coats. Doors to :-

## LIVING ROOM/KITCHEN

16' 1" Max x 14' 0" (4.92m x 4.28m) Deep UPVC double glazed bay window overlooking the front of the property. Range of wall and floor mounted kitchen units with rolled edge work surfaces and tiled splashbacks. Breakfast bar. Fitted oven hob and cooker hood. Space and plumbing for washing machine. Meter cupboard. Central heating radiator.

# **BEDROOM**

 $15'\,0''\,x\,8'\,4''\,(4.58m\,x\,2.55m)\,\text{UPVC}$  double glazed window overlooking the front of the property. Central heating radiator.

#### **BEDROOM**

 $8' \, 9'' \, x \, 8' \, 5'' \, (2.68m \, x \, 2.58m)$  UPVC double glazed window overlooking the front of the property. Central heating radiator.

#### **SHOWER ROOM**

9' 8" x 5' 10" (2.96m x 1.78m) Glazed shower cubicle with fitted shower. Wash hand basin set within useful vanity unit. Low level WC. Extractor fan. Central heatng radiator. Wall mirror.