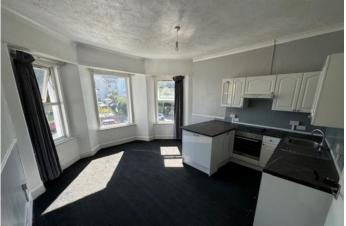

## LIVING ROOM/KITCHEN

16' 1" Max x 14' 0" (4.92m x 4.28m) Deep UPVC double glazed bay window overlooking the front of the property. Range of wall and floor mounted kitchen units with rolled edge work surfaces and tiled splashbacks. Breakfast bar. Fitted oven hob and cooker hood. Space and plumbing for washing machine. Meter cupboard. Central heating radiator.