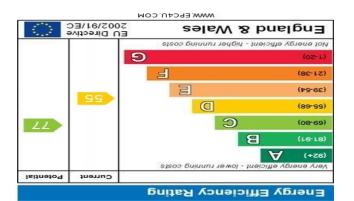

#### **AGENTS NOTES**

Council Tax Band A. Utilities including Heating & Hot water is another £80 P/C/M on top of the rent. Tenants will require 1 months Rent plus 5 Weeks rent as a deposit to take up this tenancy.