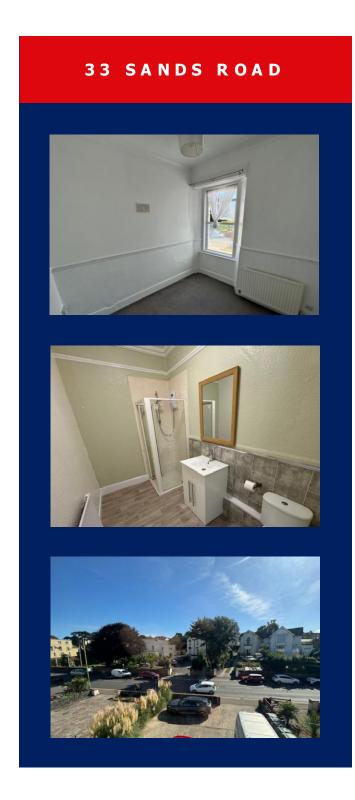

# **BEDROOM**

 $15'\,0''\,x\,8'\,4''\,(4.58m\,x\,2.55m)\,\text{UPVC}$  double glazed window overlooking the front of the property. Central heating radiator.

#### **BEDROOM**

 $8' \, 9'' \, x \, 8' \, 5'' \, (2.68m \, x \, 2.58m)$  UPVC double glazed window overlooking the front of the property. Central heating radiator.

#### **SHOWER ROOM**

9' 8" x 5' 10" (2.96m x 1.78m) Glazed shower cubicle with fitted shower. Wash hand basin set within useful vanity unit. Low level WC. Extractor fan. Central heatng radiator. Wall mirror.