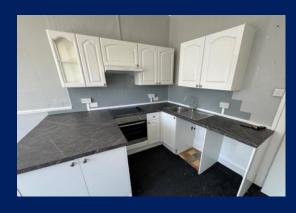

## LIVING ROOM/KITCHEN

16' 1" Max x 14' 0" (4.92m x 4.28m) Deep UPVC double glazed bay window overlooking the front of the property. Range of wall and floor mounted kitchen units with rolled edge work surfaces and tiled splashbacks. Breakfast bar. Fitted oven hob and cooker hood. Space and plumbing for washing machine. Meter cupboard. Central heating radiator.