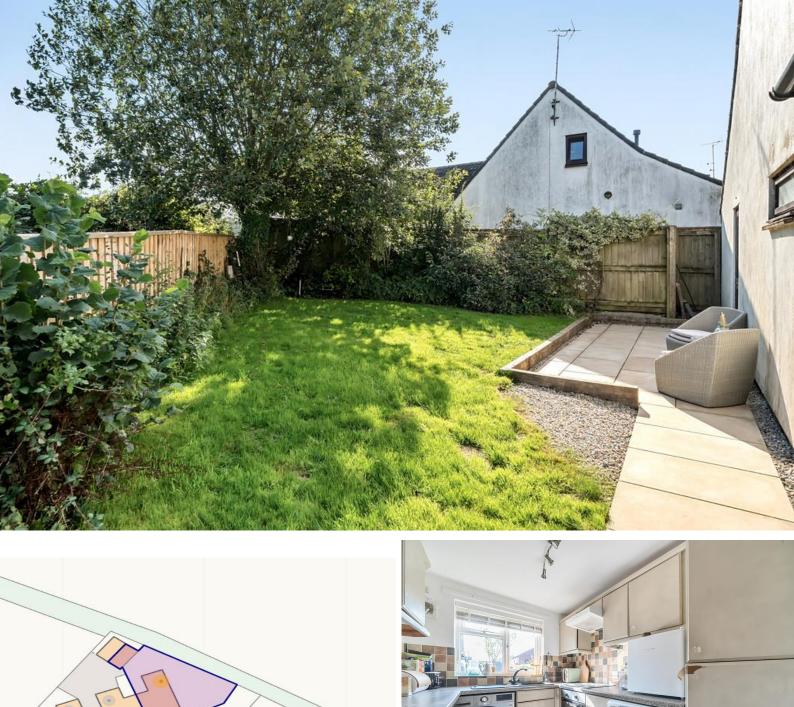

Set in a cul de sac corner plot location, the house backs directly onto green fields with a pleasant view, giving privacy & a country feal from the Patio & Gardens areas.

The house is presented generally in good condition with a little redecorating & refreshing throughout that would benefit.

Set back from the cul de sac with Garden frontage the Entrance Hall leads directly to the Kitchen, with a range of base & wall units, work surfaces, electric oven & hob, space for a fridge/freezer, plumbing for a washing machine & a window that overlooks the front.

To the side gated access of the Patio, you will go though the gate to the Garage.

A lovely home, overlooking fields just a short drive from all shops & amenities, schools, transport links & the East Devon Countryside.