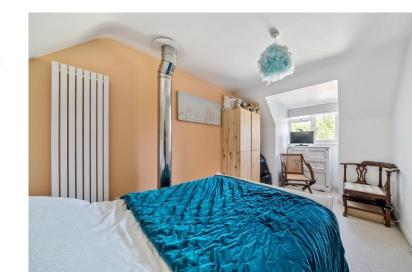

Upstairs you will find 2 Bedrooms, the main Bedroom that is warmed via the rising log burner flu & a window giving lots of light & a nice view. The second Bedroom has a window overlooking the front. There is also a Cloakroom with toilet & sink.