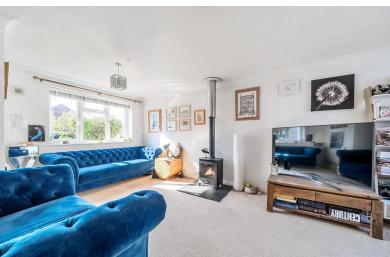

The Living Dining Room runs front to back, with a large picture window overlooking the front Garden & Patio doors that lead out to a side Garden area & around to the rear Garden & Patio that overlook the fields. Central to this room is a very nice modern log burner! Ample space for a dining table & chairs too.