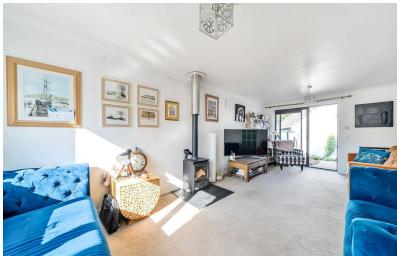

The Living Dining Room runs front to back, with a large picture window overlooking the front Garden & Patio doors that lead out to a side Garden area & around to the rear Garden & Patio that overlook the fields. Central to this room is a very nice modern log burner! Ample space for a dining table & chairs too.