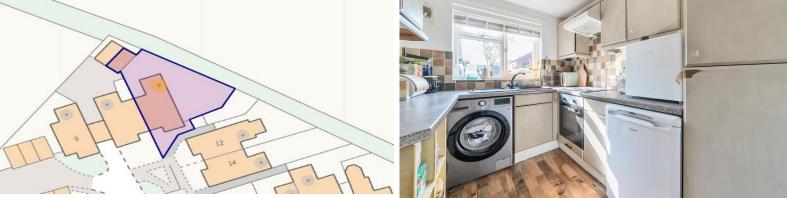

Set back from the cul de sac with Garden frontage the Entrance Hall leads directly to the Kitchen, with a range of base & wall units, work surfaces, electric oven & hob, space for a fridge/freezer, plumbing for a washing machine & a window that overlooks the front.

To the side gated access of the Patio, you will go though the gate to the Garage.

A lovely home, overlooking fields just a short drive from all shops & amenities, schools, transport links & the East Devon Countryside.