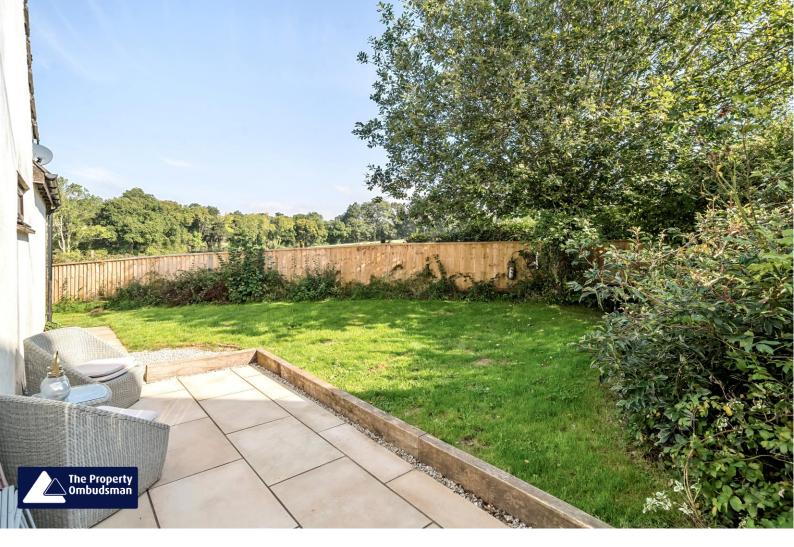

Set in a cul de sac corner plot location, the house backs directly onto green fields with a pleasant view, giving privacy & a country feal from the Patio & Gardens areas.

The house is presented generally in good condition with a little redecorating & refreshing throughout that would benefit.

The Living Dining Room runs front to back, with a large picture window overlooking the front Garden & Patio doors that lead out to a side Garden area & around to the rear Garden & Patio that overlook the fields. Central to this room is a very nice modern log burner! Ample space for a dining table & chairs too.

## what the owner loves most...

The views from the garden are really nice and peaceful