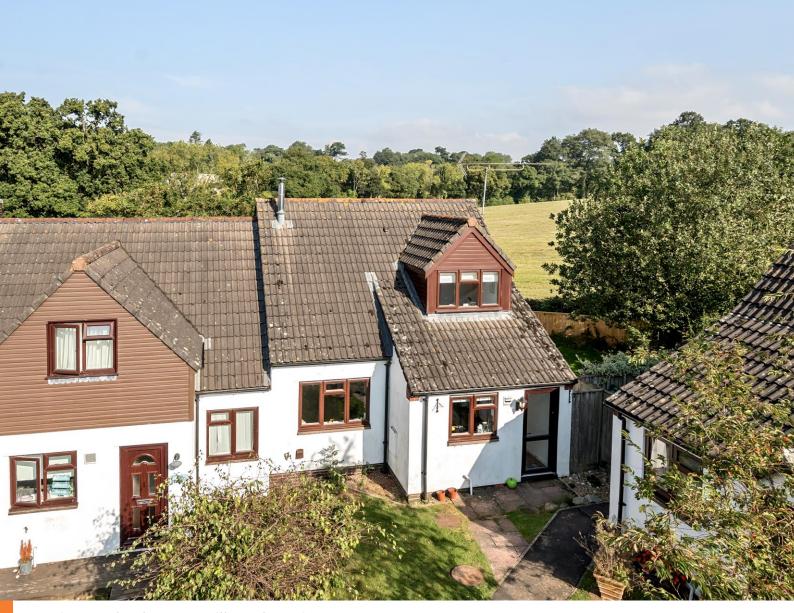

Semi Detached Home Village location

CHECK OUT this SEMI-DETACHED Home, set on a corner plot on the outskirts of Broadclyst Village, a short distance from Pinhoe, Cranbrook, local shop, Supermarkets, Bus Route, A38 & M5 + local schools. Lounge/Dining Room + log burner, Kitchen, 2/3 Bedrooms & Bathroom. Garage & Parking, Garden & Views!

#### the details...

CHECK OUT this SEMI-DETACHED Home, set on a corner plot on the outskirts of Broadclyst Village, a short distance from Pinhoe, Cranbrook, local shop, Supermarkets, Bus Route, A38 & M5 + local schools. Lounge/Dining Room + log burner, Kitchen, 2/3 Bedrooms & Bathroom. Garage & Parking, Garden & Views!

Set in a cul de sac corner plot location, the house backs directly onto green fields with a pleasant view, giving privacy & a country feal from the Patio & Gardens areas.

The house is presented generally in good condition with a little redecorating & refreshing throughout that would benefit.

To the side gated access of the Patio, you will go though the gate to the Garage.

A lovely home, overlooking fields just a short drive from all shops & amenities, schools, transport links & the East Devon Countryside.