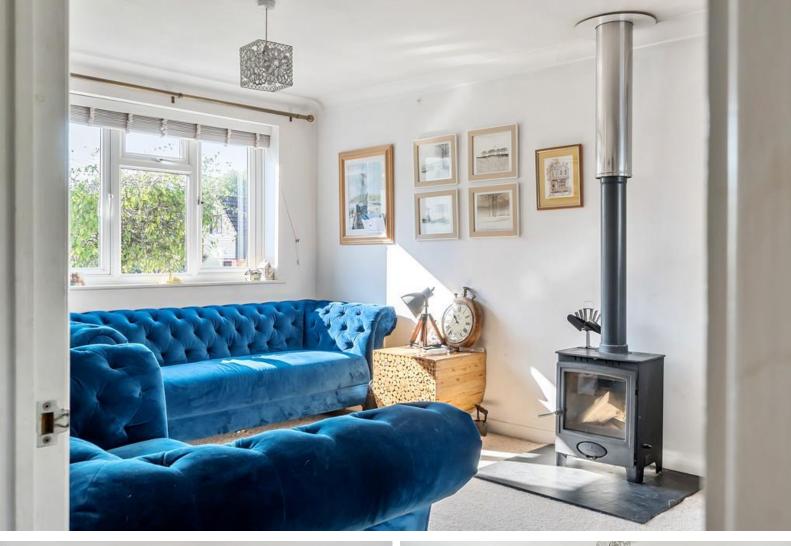

The Living Dining Room runs front to back, with a large picture window overlooking the front Garden & Patio doors that lead out to a side Garden area & around to the rear Garden & Patio that overlook the fields. Central to this room is a very nice modern log burner! Ample space for a dining table & chairs too.