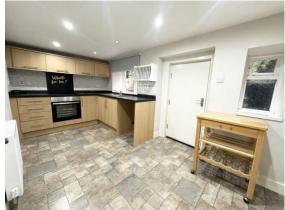

### £825 PCM

GENERAL DESCRIPTION

Before a viewing can be obtained, please contact the office for a link to complete a Canopy rent passport

A charming two bedroom cottage situated in the sought after Fulneck area of Pudsey. Will be of particular interest to professionals seeking a well located character home which benefits from: Fitted dining kitchen; spacious lounge; large master bedroom; white three piece bathroom suite; lawned rear garden; storage outhouse; gas central heating with combination boiler. Offers good commuting access to both Leeds and Bradford and an early inspection is recommended to appreciate the charm, the and location of this lovely home. Sorry no smokers. Pets are acceptable subject to approving the application. Available Now. Unfurnished. Deposit £951.00

ROOM MEASUREMENTS

HALL 3' 5" x 3' 2" (1.04m x 0.97m)
LIVING ROOM 15' 1" x 11' 5" (4.6m x 3.48m) max
DINING KITCHEN 14' 6" x 8' 8" (4.42m x 2.64m) max
STAIR & LANDING 11' 3" x 3' 2" (3.43m x 0.97m)
DOUBLE BEDROOM 1 15' 7" x 15' 1" (4.75m x 4.6m) max
BEDROOM 2 8' 8" x 8' 4" (2.64m x 2.54m) max
BATHROOM 8' 9" x 6' 9" (2.67m x 2.06m) max