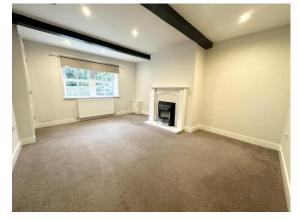

### £825 PCM

GENERAL DESCRIPTION

Before a viewing can be obtained, please contact the office for a link to complete a Canopy rent passport

A charming two bedroom cottage situated in the sought after Fulneck area of Pudsey. Will be of particular interest to professionals seeking a well located character home which benefits from: Fitted dining kitchen; spacious lounge; large master bedroom; white three piece bathroom suite; lawned rear garden; storage outhouse; gas central heating with combination boiler. Offers good commuting access to both Leeds and Bradford and an early inspection is recommended to appreciate the charm, the and location of this lovely home. Sorry no smokers. Pets are acceptable subject to approving the application. Available Now. Unfurnished. Deposit £951.00

ROOM MEASUREMENTS

HALL 3' 5" x 3' 2" (1.04m x 0.97m)
LIVING ROOM 15' 1" x 11' 5" (4.6m x 3.48m) max
DINING KITCHEN 14' 6" x 8' 8" (4.42m x 2.64m) max
STAIR & LANDING 11' 3" x 3' 2" (3.43m x 0.97m)
DOUBLE BEDROOM 1 15' 7" x 15' 1" (4.75m x 4.6m) max
BEDROOM 2 8' 8" x 8' 4" (2.64m x 2.54m) max
BATHROOM 8' 9" x 6' 9" (2.67m x 2.06m) max