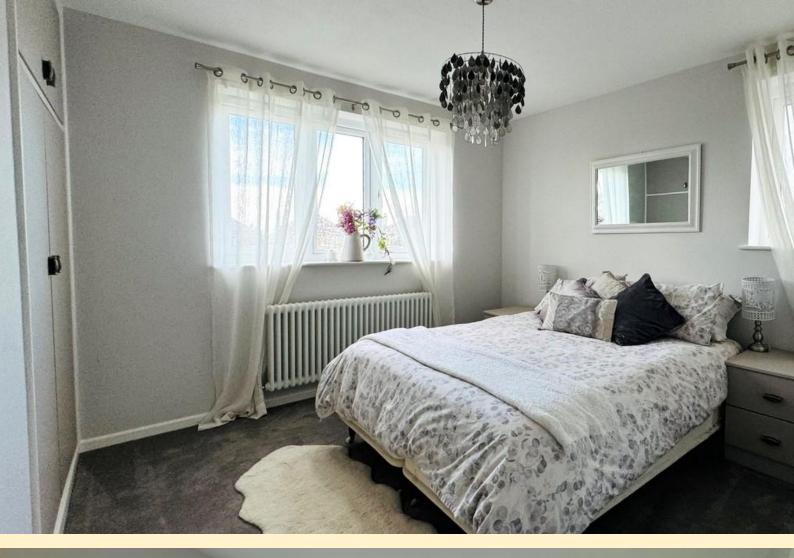

**BEDROOM ONE** 12' 11" x 10' 11" (3.94m x 3.33m) Having a window to the rear aspect, three column radiator, built-in wardrobe, wall mounted TV point and carpet flooring.

**BEDROOM TWO** 12' 5"  $\times$  10' 11" (3.79m  $\times$  3.33m) Having a window to the rear aspect, three column radiator, two built-in wardrobes, wall mounted TV point and carpet flooring.

BEDROOM THREE 10' 11" x 12' 2" (3.34m x 3.73m)
Having a window to the rear aspect, three column radiator, built-in wardrobe, wall mounted TV point and carpet flooring.

**BEDROOM FOUR** 9' 11" x 10' 2" (3.03m x 3.11m) Having a window to the front aspect, three column radiator, built-in wardrobe, wall mounted TV point and carpet flooring.