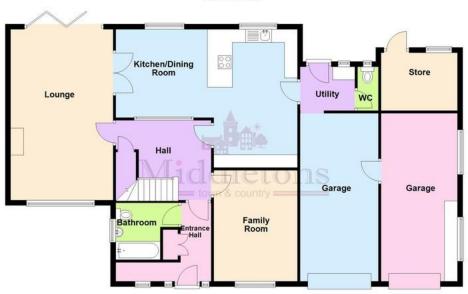

The available accommodation includes an entrance hall with a bathroom, an inner hall, a lounge, family room and a kitchen diner. The back door opens to a utility space featuring an additional WC, doors to the two garages, a door to the rear garden, and a glazed garden storeroom. The first floor contains four spacious double bedrooms, each with built-in wardrobes, a dressing room, and a four-piece family bathroom. Externally, the property boasts ample off-road parking, twin garages, and an extensive rear garden.

**ENTRANCE HALL** Having a composite door into the entrance hall featuring coir matting, built-in double cupboard, door to the downstairs bathroom and a glazed door into the inner hallway.

**BATHROOM** 6' 11" x 6' 8" (2.11m x 2.05m) Comprising of a panel bath, pedestal wash hand basin and a close coupled WC. Obscure glazed window, three panel radiator, extractor fan, part tiled walls and tiled flooring.

**INNER HALLWAY** Spacious hallway having stairs rising to the first floor, generous under stairs storage, three panel radiator, laminate wood flooring and an obscure glazed window to the lounge allowing plenty of natural light.

**LOUNGE** 21' 3" x 12' 11" (6.49m x 3.94m) Dual aspect lounge having a window to the front aspect and bi-fold doors to the rear garden, feature fireplace with gas fire, two column radiators, wall mounted TV point and carpet flooring.

**FAMILY ROOM** 13' 11" x 10' 5" (4.26m x 3.19m) A great space for the family to enjoy having a window to the front aspect, three column radiator, wall mounted TV point and carpet flooring.

**KITCHEN/DINER** 22' 9" x 16' 8" (6.94m x 5.1m)

Remodeled and refitted to create a spacious, modern open-plan kitchen diner. Fitted with a generous range of wall, base and drawer units with plenty of worksurfaces, sink and drainer unit with brushed brass mixer tap over complementing the brushed brass unit handles, breakfast bar, space and plumbing for a washing machine and housing for an American style fridge freezer. Integrated appliances include a dishwasher and eye level double oven and a gas hob. Two windows to the rear garden, two column radiators, wall mounted TV point, contemporary light fitting to the diner, inset spotlights and tiled flooring.

**UTILITY /WC** Accessed from the kitchen is a handy utility area with an external door and window to the rear and a door to a further WC.

**LANDING** Spacious landing having a window to the front aspect, hatch to the large loft space with lighting, airing cupboard and doors off to;

**FRONT ASPECT** Tarmac driveway providing ample off road parking and leading to the garages, gravel bed with mature tree, side gate to the rear garden.

**GARAGES** Having up and over doors, the right hand garage having two windows to the side and a personnel door to the left garage which has a personnel door into the utility area.

## **Ground Floor**