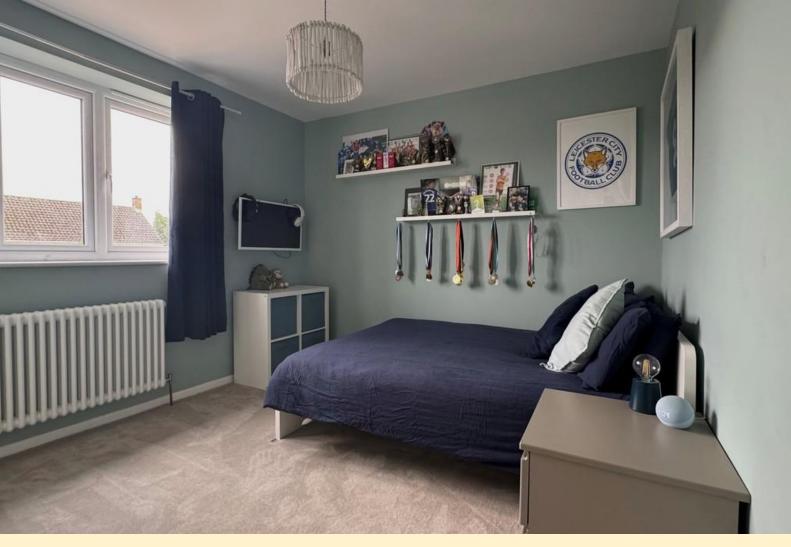

**BEDROOM ONE** 12' 11" x 10' 11" (3.94m x 3.33m) Having a window to the rear aspect, three column radiator, built-in wardrobe, wall mounted TV point and carpet flooring.

**BEDROOM TWO** 12' 5"  $\times$  10' 11" (3.79m  $\times$  3.33m) Having a window to the rear aspect, three column radiator, two built-in wardrobes, wall mounted TV point and carpet flooring.

BEDROOM THREE 10' 11" x 12' 2" (3.34m x 3.73m)
Having a window to the rear aspect, three column radiator, built-in wardrobe, wall mounted TV point and carpet flooring.

**BEDROOM FOUR** 9' 11" x 10' 2" (3.03m x 3.11m) Having a window to the front aspect, three column radiator, built-in wardrobe, wall mounted TV point and carpet flooring.