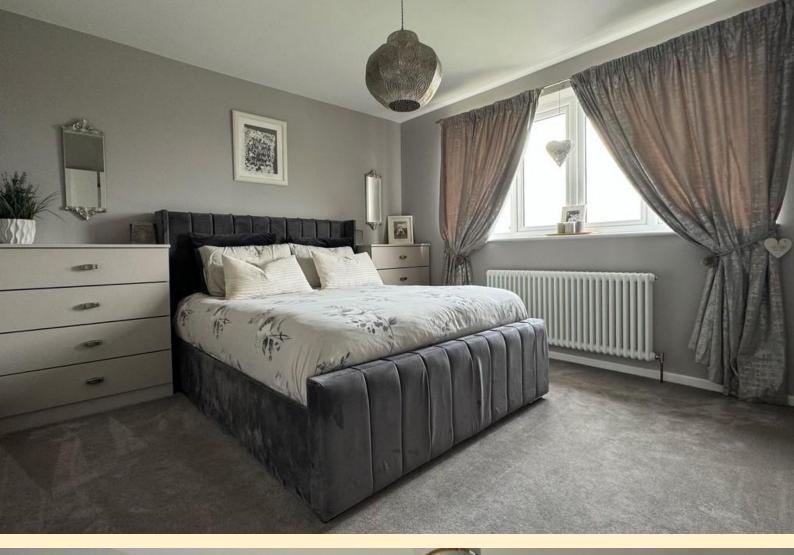

**BEDROOM ONE** 12' 11" x 10' 11" (3.94m x 3.33m) Having a window to the rear aspect, three column radiator, built-in wardrobe, wall mounted TV point and carpet flooring.

**BEDROOM TWO** 12' 5"  $\times$  10' 11" (3.79m  $\times$  3.33m) Having a window to the rear aspect, three column radiator, two built-in wardrobes, wall mounted TV point and carpet flooring.