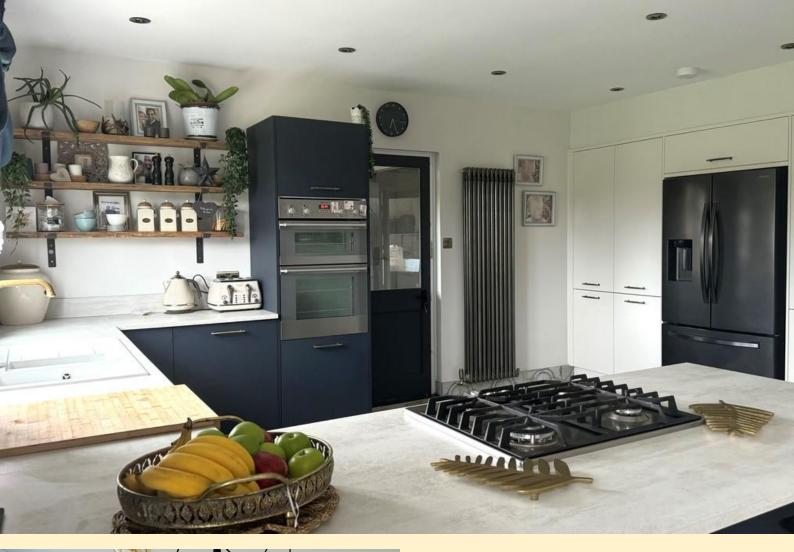

Remodeled and refitted to create a spacious, modern open-plan kitchen diner. Fitted with a generous range of wall, base and drawer units with plenty of worksurfaces, sink and drainer unit with brushed brass mixer tap over complementing the brushed brass unit handles, breakfast bar, space and plumbing for a washing machine and housing for an American style fridge freezer. Integrated appliances include a dishwasher and eye level double oven and a gas hob. Two windows to the rear garden, two column radiators, wall mounted TV point, contemporary light fitting to the diner, inset spotlights and tiled flooring.