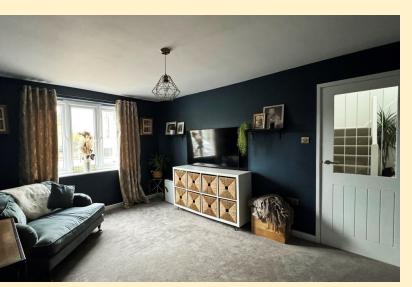

**FAMILY ROOM** 13' 11" x 10' 5" (4.26m x 3.19m) A great space for the family to enjoy having a window to the front aspect, three column radiator, wall mounted TV point and carpet flooring.

**KITCHEN/DINER** 22' 9" x 16' 8" (6.94m x 5.1m)