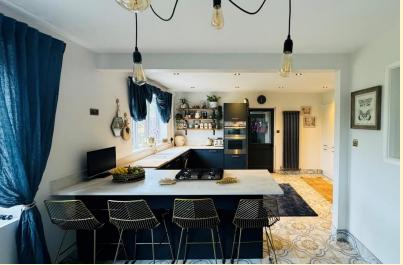

**FAMILY ROOM** 13' 11" x 10' 5" (4.26m x 3.19m) A great space for the family to enjoy having a window to the front aspect, three column radiator, wall mounted TV point and carpet flooring.

**KITCHEN/DINER** 22' 9" x 16' 8" (6.94m x 5.1m)

Remodeled and refitted to create a spacious, modern open-plan kitchen diner. Fitted with a generous range of wall, base and drawer units with plenty of worksurfaces, sink and drainer unit with brushed brass mixer tap over complementing the brushed brass unit handles, breakfast bar, space and plumbing for a washing machine and housing for an American style fridge freezer. Integrated appliances include a dishwasher and eye level double oven and a gas hob. Two windows to the rear garden, two column radiators, wall mounted TV point, contemporary light fitting to the diner, inset spotlights and tiled flooring.