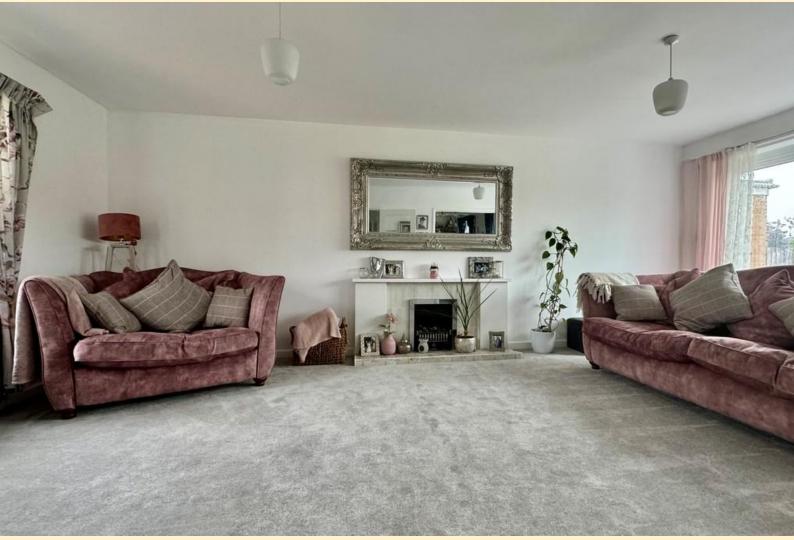

**LOUNGE** 21' 3" x 12' 11" (6.49m x 3.94m) Dual aspect lounge having a window to the front aspect and bi-fold doors to the rear garden, feature fireplace with gas fire, two column radiators, wall mounted TV point and carpet flooring.