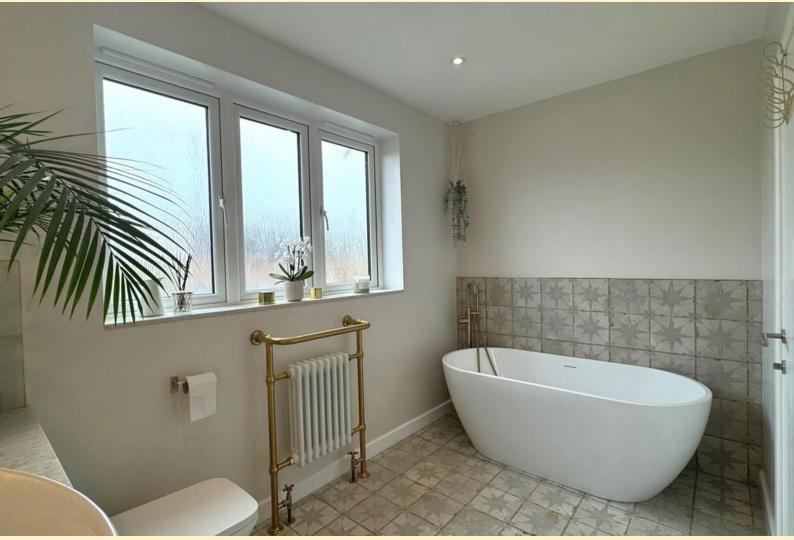

**DRESSING ROOM/OFFICE**  $4'10" \times 6'4" (1.49m \times 1.94m)$  Having a window to the front aspect, three column radiator and carpet flooring.

**BATHROO M** 10' 5" x 10' 0" (3.18m x 3.07m) Four piece suite with brushed brass features, comprising of a spacious walk-in shower with sliding doors and a rain head shower, freestanding bath and freestanding mixer tap, heated towel rail, vanity unit wash hand basin with free standing tap and a push button flush WC. Two obscure glazed windows, shaver point, inset spotlights, wall lights, part tiled walls and tiled flooring.