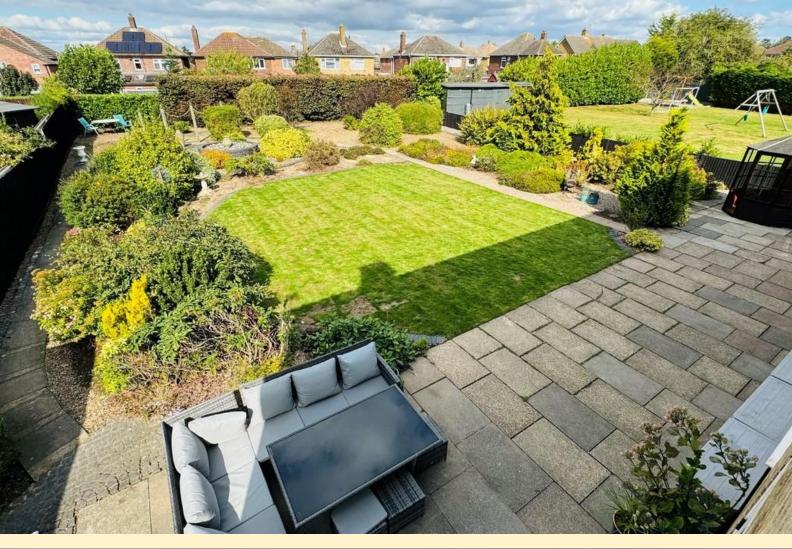

**REAR GARDEN** The property boasts a spacious paved patio next to the house, complemented by a formal lawn with gravel borders and a diverse selection of established shrubs. Wood panel fencing and mature hedging define the boundary.