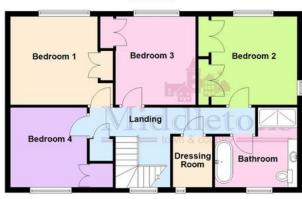

The available accommodation includes an entrance hall with a bathroom, an inner hall, a lounge, family room and a kitchen diner. The back door opens to a utility space featuring an additional WC, doors to the two garages, a door to the rear garden, and a glazed garden storeroom. The first floor contains four spacious double bedrooms, each with built-in wardrobes, a dressing room, and a four-piece family bathroom. Externally, the property boasts ample off-road parking, twin garages, and an extensive rear garden.

**UTILITY /WC** Accessed from the kitchen is a handy utility area with an external door and window to the rear and a door to a further WC.

**LANDING** Spacious landing having a window to the front aspect, hatch to the large loft space with lighting, airing cupboard and doors off to;

**BEDROOM ONE** 12' 11" x 10' 11" (3.94m x 3.33m) Having a window to the rear aspect, three column radiator, built-in wardrobe, wall mounted TV point and carpet flooring.

**BEDROOM TWO** 12' 5"  $\times$  10' 11" (3.79m  $\times$  3.33m) Having a window to the rear aspect, three column radiator, two built-in wardrobes, wall mounted TV point and carpet flooring.

BEDROOM THREE 10' 11" x 12' 2" (3.34m x 3.73m)
Having a window to the rear aspect, three column radiator, built-in wardrobe, wall mounted TV point and carpet flooring.

**BEDROOM FOUR** 9' 11" x 10' 2" (3.03m x 3.11m) Having a window to the front aspect, three column radiator, built-in wardrobe, wall mounted TV point and carpet flooring.

**DRESSING ROOM/OFFICE**  $4'10" \times 6'4" (1.49m \times 1.94m)$  Having a window to the front aspect, three column radiator and carpet flooring.

**BATHROO M** 10' 5" x 10' 0" (3.18m x 3.07m) Four piece suite with brushed brass features, comprising of a spacious walk-in shower with sliding doors and a rain head shower, freestanding bath and freestanding mixer tap, heated towel rail, vanity unit wash hand basin with free standing tap and a push button flush WC. Two obscure glazed windows, shaver point, inset spotlights, wall lights, part tiled walls and tiled flooring.

## First Floor

This floorplan has been produced by Middletons as a guide only. For further information call 01684 568258. Plan produced using PlanUp.