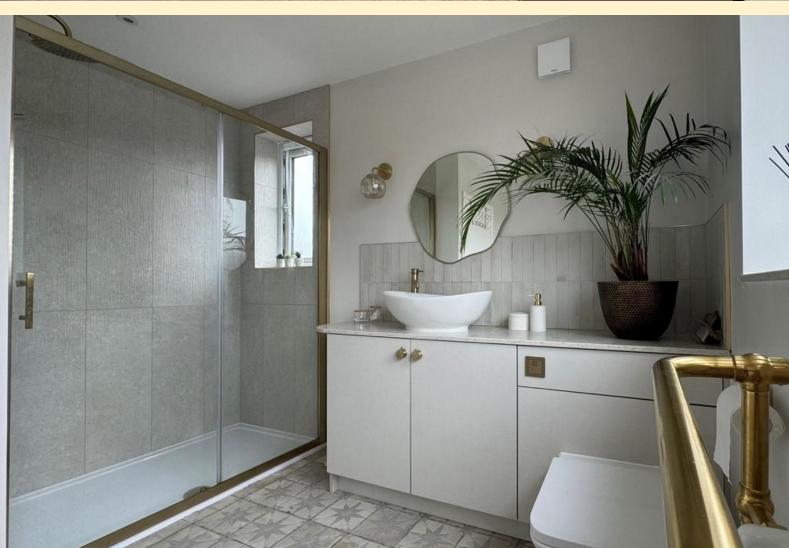

**DRESSING ROOM/OFFICE**  $4'10" \times 6'4" (1.49m \times 1.94m)$  Having a window to the front aspect, three column radiator and carpet flooring.

**BATHROO M** 10' 5" x 10' 0" (3.18m x 3.07m) Four piece suite with brushed brass features, comprising of a spacious walk-in shower with sliding doors and a rain head shower, freestanding bath and freestanding mixer tap, heated towel rail, vanity unit wash hand basin with free standing tap and a push button flush WC. Two obscure glazed windows, shaver point, inset spotlights, wall lights, part tiled walls and tiled flooring.