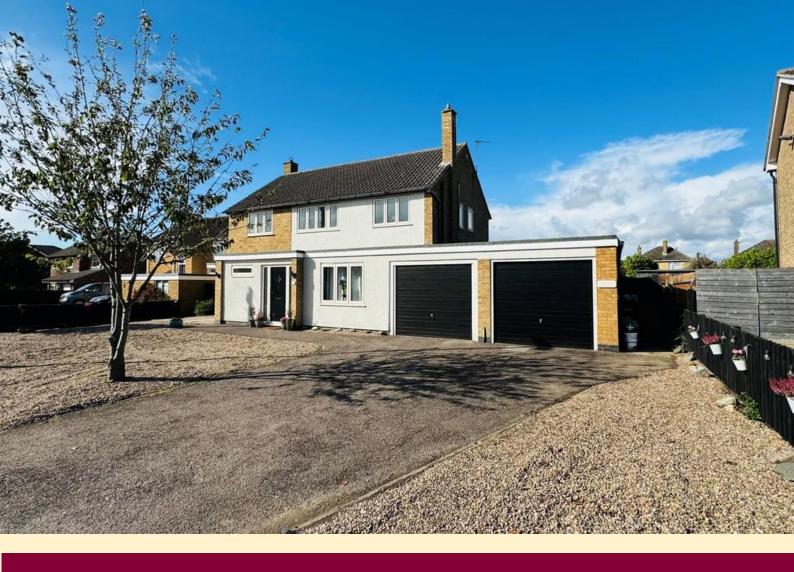

## NORFOLK DRIVE, MELTON MOWBRAY

**DETACHED HOUSE** 

**GENEROUS PLOT** 

**REWIRED THROUGHOUT** 

**GOOD COMMUTER LINKS** 

**DRIVEWAY AND GARAGES** 

**NEW BOILER AND WINDOWS** 

**CLOSE TO LOCAL SCHOOLS** 

**SOUTH SIDE OF MELTON MOWBRAY** 

**COUNCIL TAX BAND F** 

01664 566258

info@middletons.uk.com

This four double bedroom detached house has been remodeled and refurbished throughout, This property occupies a generous plot, situated in a sought-after residential area on the south side of Melton Mowbray. It boasts convenience with its proximity to local schools, amenities, and the town centre.

**FRONT ASPECT** Tarmac driveway providing ample off road parking and leading to the garages, gravel bed with mature tree, side gate to the rear garden.

**GARAGES** Having up and over doors, the right hand garage having two windows to the side and a personnel door to the left garage which has a personnel door into the utility area.