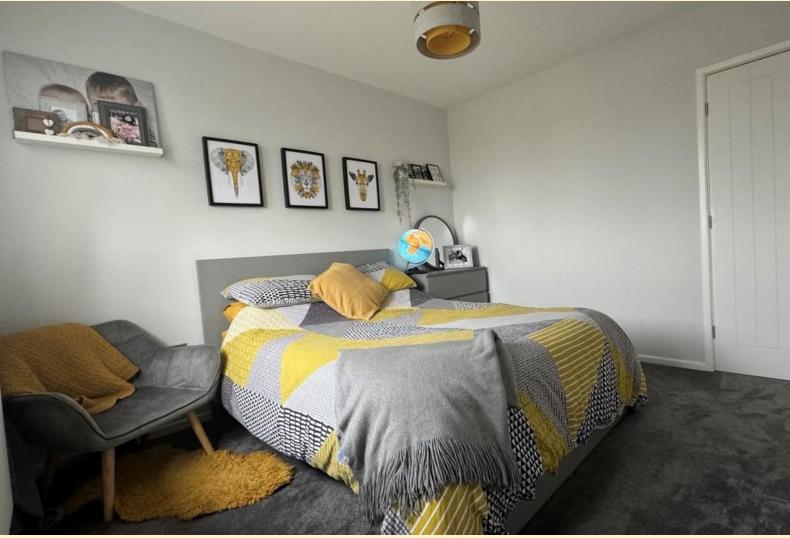

BEDROOM THREE 10' 11" x 12' 2" (3.34m x 3.73m)
Having a window to the rear aspect, three column radiator, built-in wardrobe, wall mounted TV point and carpet flooring.

**BEDROOM FOUR** 9' 11" x 10' 2" (3.03m x 3.11m) Having a window to the front aspect, three column radiator, built-in wardrobe, wall mounted TV point and carpet flooring.