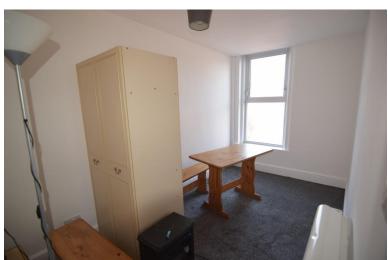

#### BEDROOM

13' 71" x 7' 68" (5.77m x 3.86m) BEDROOM WITH UPVC WINDOW, ELECTRIC HEATER