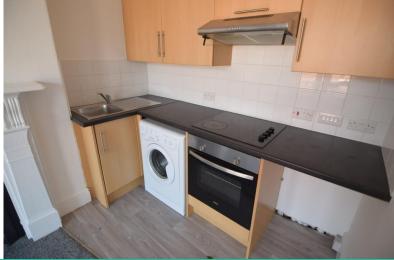

### KITCHEN / LOUNGE

11' 52" x 15' 61" (4.67m x 6.12m) KITCHEN AREA WITH FITTED WALL AND BASE UNITS, SPLIT ELECTRIC OVEN AND ELECTRIC HOB. PLUMBED FOR WASHING MACHINE. LOUNGE AREA WITH LARGE BAY WITH UPVC WINDOW, ELECTRIC STORAGE HEATER