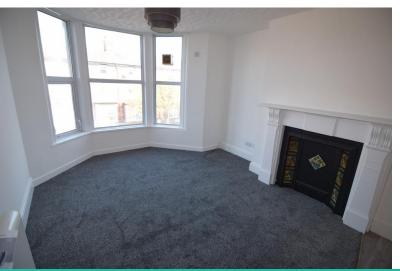

### KITCHEN / LOUNGE

11' 52" x 15' 61" (4.67m x 6.12m) KITCHEN AREA WITH FITTED WALL AND BASE UNITS, SPLIT ELECTRIC OVEN AND ELECTRIC HOB. PLUMBED FOR WASHING MACHINE. LOUNGE AREA WITH LARGE BAY WITH UPVC WINDOW, ELECTRIC STORAGE HEATER