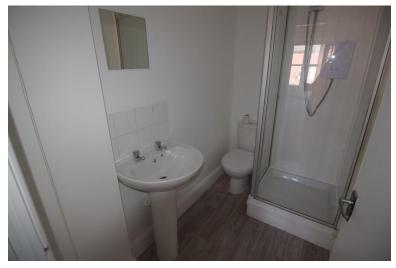

#### SHOWER ROOM

7' 33" x 4' 39" (2.97m x 2.21m) SHOWER ROOM WITH SHOWER CUBICLE WITH ELECTRIC SHOWER, WC AND WASH HAND BASIN

21 Caunce Street Blackpool Lancashire FY1 3LA www.moveholmes.co.uk 01253 928200 enquiries@moveholmes.co.uk Agents Note: Whilst every care has been taken to prepare these sales particulars, they are for guidance purposes only. All measurements are approximate are for general guidance purposes only and whilst every care has been taken to ensure their accuracy, they should not be relied upon and potential buyers are advised to recheck the measurements