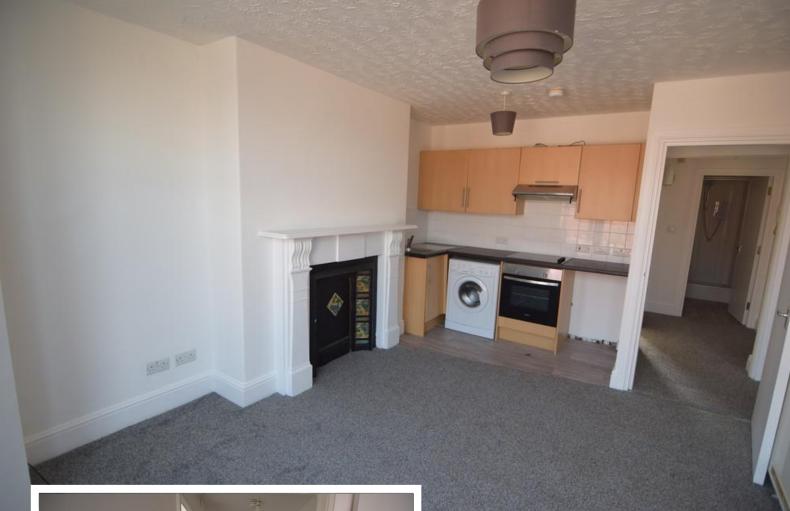

### KITCHEN / LOUNGE

11' 52" x 15' 61" (4.67m x 6.12m) KITCHEN AREA WITH FITTED WALL AND BASE UNITS, SPLIT ELECTRIC OVEN AND ELECTRIC HOB. PLUMBED FOR WASHING MACHINE. LOUNGE AREA WITH LARGE BAY WITH UPVC WINDOW, ELECTRIC STORAGE HEATER