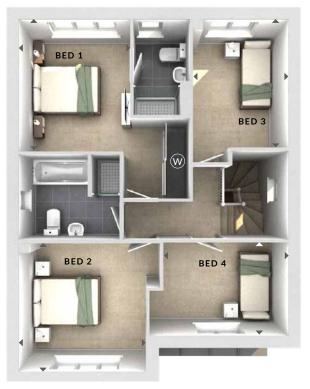

#### First Floor:

Bedroom 1

2.77m x 3.28m 9'1" x 10'9"

#### En Suite Bedroom 2

3.16m x 3.18m 10'4" x 10'5"

Bedroom 3

2.37m x 3.19m 7'9" x 10'5"

Bedroom 4

2.42m x 2.31m 7'11" x 7'7" Bathroom