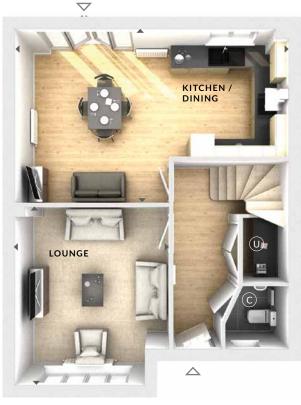

## Ground Floor:

Lounge

3.78m x 4.37m 12'5" x 14'4"

## Kitchen / Dining

6.71m x 4.25m 22'0" x 13'11"

- (W) Wardrobes
- U Utility Cupboard
- C Cloaks
- Measurement Points
- △ External Access

First Floor

Ground Floor

© Bloor Homes 486B 6.1

These particulars are intended as a preliminary guide for prospective purchasers and should not be relied upon. The elevational treatment for individual house types shows a typical arrangement. Details of materials and design treatments may vary. Any artist impressions shown are not intended to represent any particular plot. Purchasers are advised to inspect the layout plan to establish the arrangement of the house and surrounding property. Internal layouts show a general arrangement which may vary from plot to plot. Room sizes given are approx. overall finished room sizes and subject to normal building tolerances (ie ± 75mm). In all instances and advised to inspect plot specific information available from our sales team. Nothing in these particulars or verbal assurance shall form or constitute part of any contract, and are given without any responsibility on behalf of Bloor Homes.