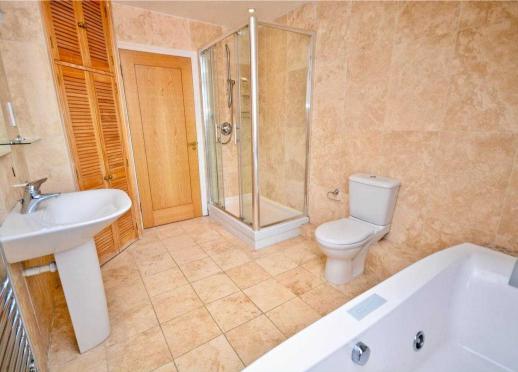

#### Sleeping

Large main bedroom with fitted wardrobes and drawers. Fully tiled ensuite bathroom with four piece suite comprising jacuzzi bath, separate shower, wash hand basin and W.C. Second double bedroom and house bathroom.