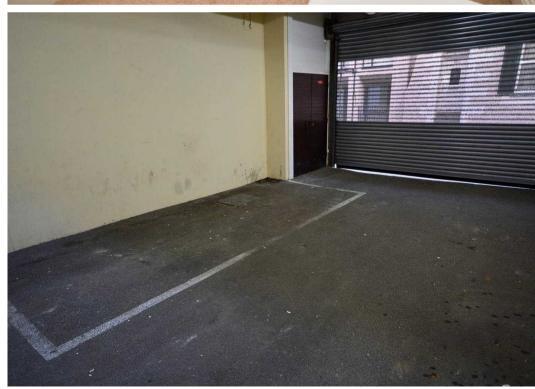

#### Outside

The apartment has a secure, designated parking space with electric roller shutter door.