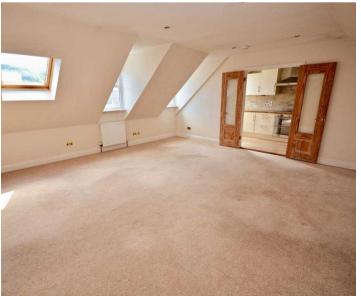

#### Living

The spacious bright living room / diner provides plenty of space for relaxing and dining. Double doors take you to the fully fitted kitchen with integrated appliances including oven, hob, extractor, fridge, freezer, dishwasher drinks fridge and washing machine. A separate study provides flexibility - ideal as an office or as an overspill bedroom.

#### Sleeping

Large main bedroom with fitted wardrobes and drawers. Fully tiled ensuite bathroom with four piece suite comprising jacuzzi bath, separate shower, wash hand basin and W.C. Second double bedroom and house bathroom.