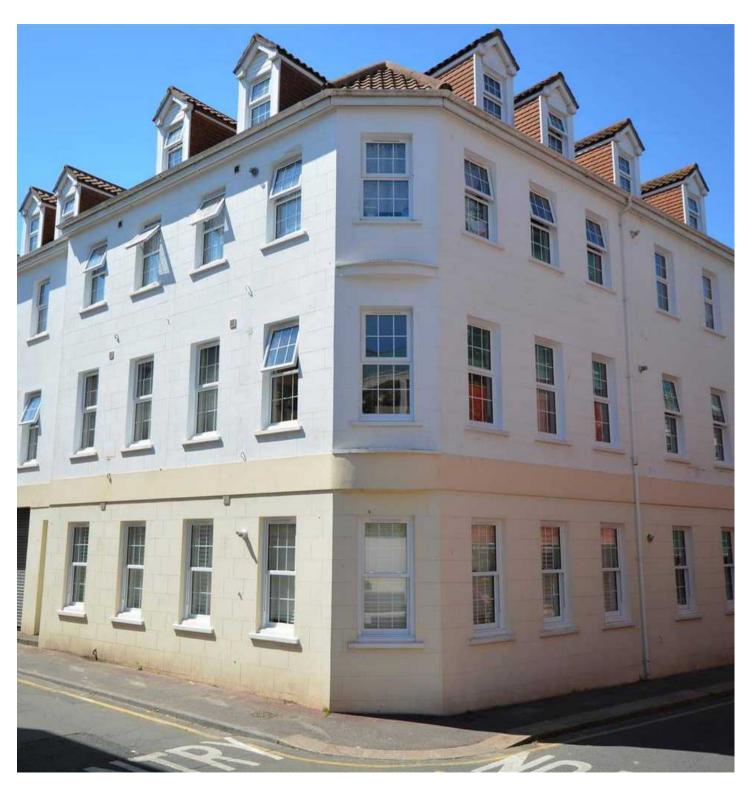

### **Apartment 9, 10-12 Wesley Street**

St. Helier, Jersey

- Spacious penthouse apartment
- Well maintained purpose built development
- Two double bedrooms plus study/bed 3
- 18ft Lounge diner and separate kitchen
- Plenty of storage
- Undercover parking space
- Located on the outskirts of St Helier
- Sole agent
- Please contact rentals@broadlandsjersey.com

### Apartment 9, 10-12 Wesley Street

St. Helier, Jersey

Spacious 1,383 sq ft penthouse apartment occupying the entire top floor of this purpose built well maintained development. One of only nine, the accommodation comprises 18 ft lounge diner, separate fitted kitchen, study, two double bedrooms - including impressive 400 sq ft main bedroom suite with fitted wardrobes and en suite bathroom - house bathroom and plenty of loft and eaves storage spaces. Brand new double glazed windows have just been added and the boiler replaced a few years ago. Undercover parking space and located near the town centre. Just down the road you'll find the Central and Beresford Street Markets, with bakers, local greengrocers and fishmongers plus the Island's largest high street and supermarket right around the corner.