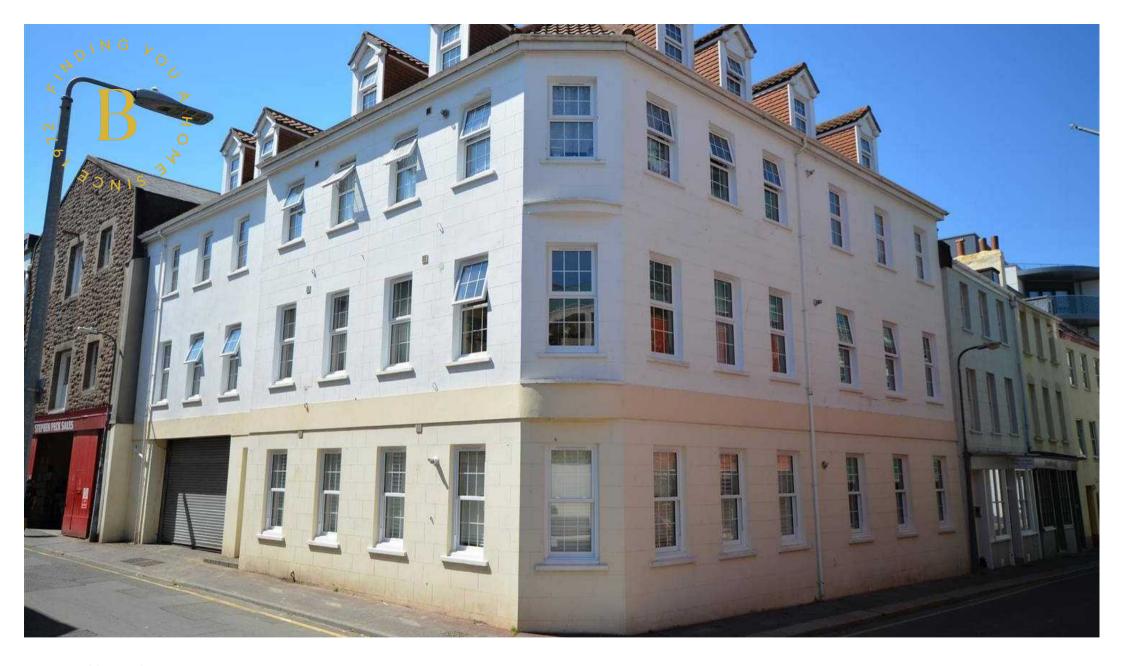

### Apartment 9, 10-12 Wesley Street

St. Helier, Jersey

Spacious 1,383 sq ft penthouse apartment occupying the entire top floor of this purpose built well maintained development. One of only nine, the accommodation comprises 18 ft lounge diner, separate fitted kitchen, study, two double bedrooms - including impressive 400 sq ft main bedroom suite with fitted wardrobes and en suite bathroom - house bathroom and plenty of loft and eaves storage spaces. Brand new double glazed windows have just been added and the boiler replaced a few years ago. Undercover parking space and located near the town centre. Just down the road you'll find the Central and Beresford Street Markets, with bakers, local greengrocers and fishmongers plus the Island's largest high street and supermarket right around the corner.