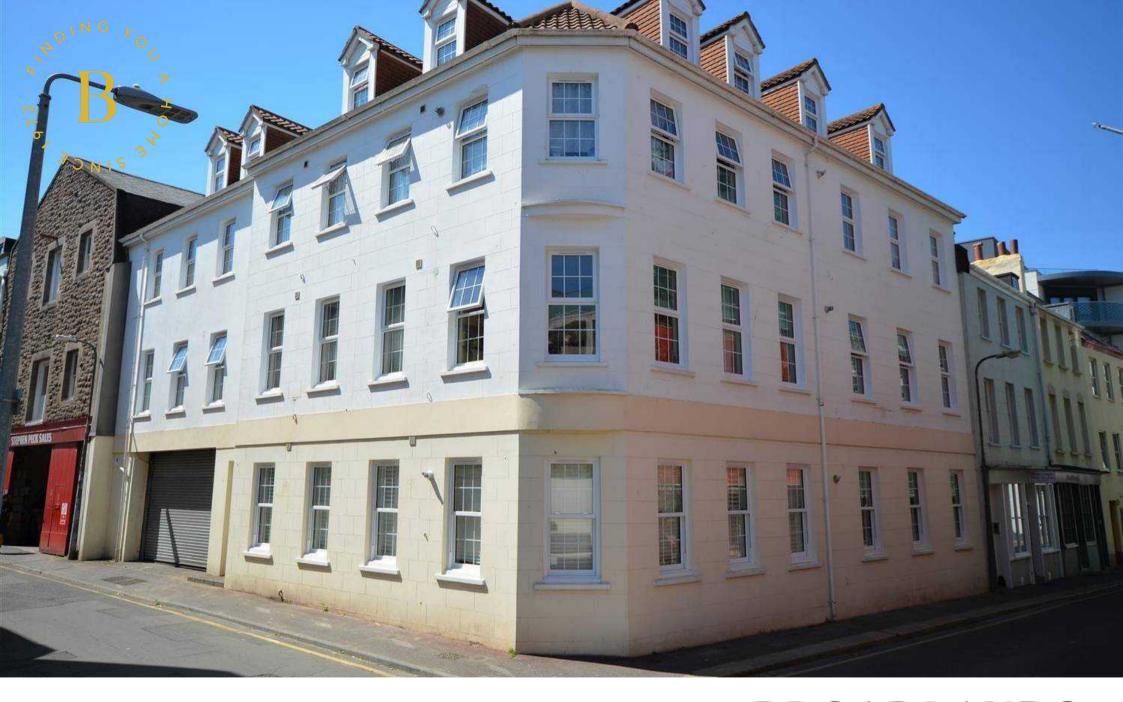

### **Apartment 9, 10-12 Wesley Street**

St. Helier, Jersey

- Spacious penthouse apartment
- Well maintained purpose built development
- Two double bedrooms plus study/bed 3
- 18ft Lounge diner and separate kitchen
- Plenty of storage
- Undercover parking space
- Located on the outskirts of St Helier
- Sole agent
- Please contact rentals@broadlandsjersey.com

### Apartment 9, 10-12 Wesley Street

St. Helier, Jersey

Spacious 1,383 sq ft penthouse apartment occupying the entire top floor of this purpose built well maintained development. One of only nine, the accommodation comprises 18 ft lounge diner, separate fitted kitchen, study, two double bedrooms - including impressive 400 sq ft main bedroom suite with fitted wardrobes and en suite bathroom - house bathroom and plenty of loft and eaves storage spaces. Brand new double glazed windows have just been added and the boiler replaced a few years ago. Undercover parking space and located near the town centre. Just down the road you'll find the Central and Beresford Street Markets, with bakers, local greengrocers and fishmongers plus the Island's largest high street and supermarket right around the corner.