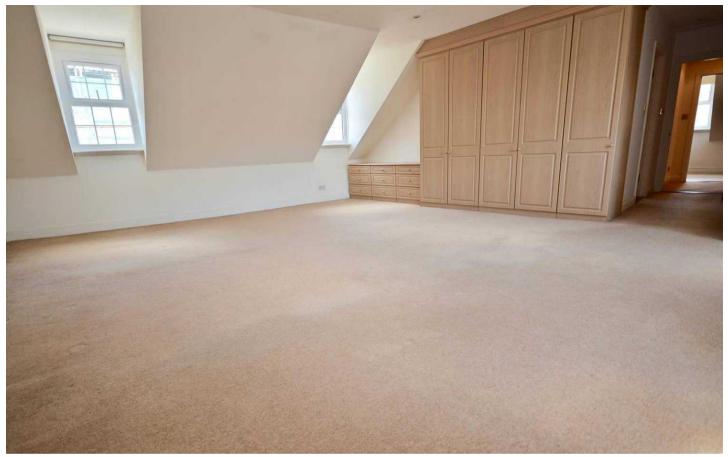

#### Sleeping

Large main bedroom with fitted wardrobes and drawers. Fully tiled ensuite bathroom with four piece suite comprising jacuzzi bath, separate shower, wash hand basin and W.C. Second double bedroom and house bathroom.