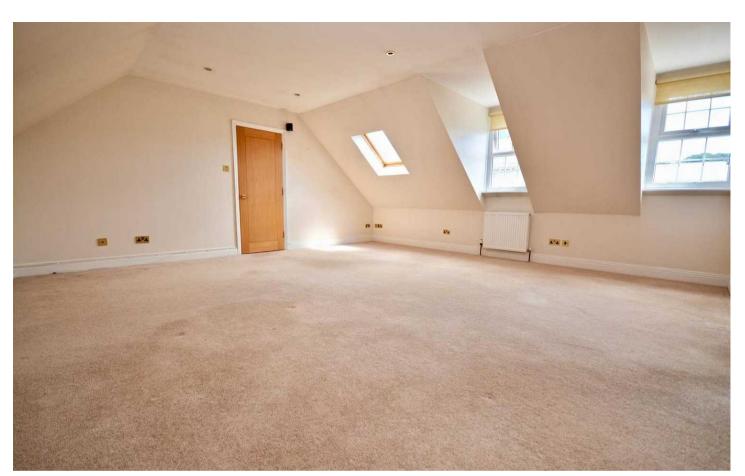

#### Living

The spacious bright living room / diner provides plenty of space for relaxing and dining. Double doors take you to the fully fitted kitchen with integrated appliances including oven, hob, extractor, fridge, freezer, dishwasher drinks fridge and washing machine. A separate study provides flexibility - ideal as an office or as an overspill bedroom.

#### Sleeping

Large main bedroom with fitted wardrobes and drawers. Fully tiled ensuite bathroom with four piece suite comprising jacuzzi bath, separate shower, wash hand basin and W.C. Second double bedroom and house bathroom.