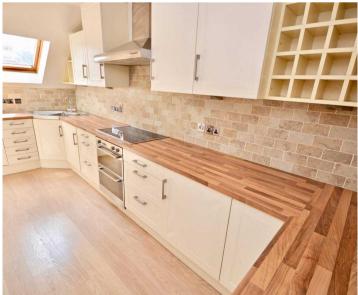

#### Living

The spacious bright living room / diner provides plenty of space for relaxing and dining. Double doors take you to the fully fitted kitchen with integrated appliances including oven, hob, extractor, fridge, freezer, dishwasher drinks fridge and washing machine. A separate study provides flexibility - ideal as an office or as an overspill bedroom.