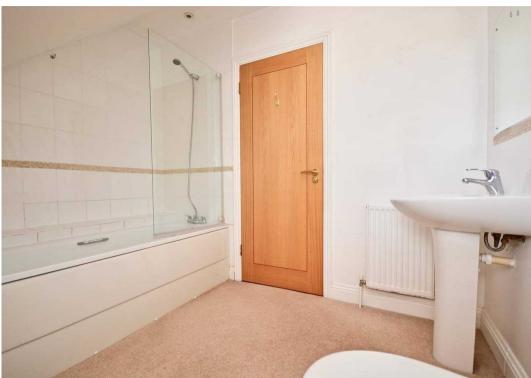

#### Sleeping

Large main bedroom with fitted wardrobes and drawers. Fully tiled ensuite bathroom with four piece suite comprising jacuzzi bath, separate shower, wash hand basin and W.C. Second double bedroom and house bathroom.