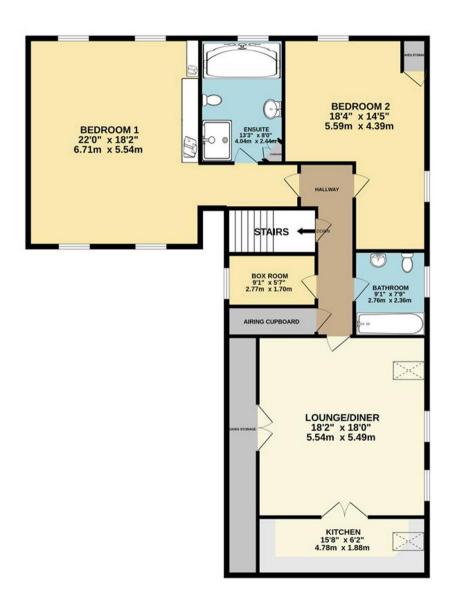

### **Apartment 9, 10-12 Wesley Street**

St. Helier, Jersey

- Spacious penthouse apartment
- Well maintained purpose built development
- Two double bedrooms plus study/bed 3
- 18ft Lounge diner and separate kitchen
- Plenty of storage
- Undercover parking space
- Located on the outskirts of St Helier
- Sole agent
- Please contact rentals@broadlandsjersey.com

### Apartment 9, 10-12 Wesley Street

St. Helier, Jersey

Spacious 1,383 sq ft penthouse apartment occupying the entire top floor of this purpose built well maintained development. One of only nine, the accommodation comprises 18 ft lounge diner, separate fitted kitchen, study, two double bedrooms - including impressive 400 sq ft main bedroom suite with fitted wardrobes and en suite bathroom - house bathroom and plenty of loft and eaves storage spaces. Brand new double glazed windows have just been added and the boiler replaced a few years ago. Undercover parking space and located near the town centre. Just down the road you'll find the Central and Beresford Street Markets, with bakers, local greengrocers and fishmongers plus the Island's largest high street and supermarket right around the corner.

#### Living

The spacious bright living room / diner provides plenty of space for relaxing and dining. Double doors take you to the fully fitted kitchen with integrated appliances including oven, hob, extractor, fridge, freezer, dishwasher drinks fridge and washing machine. A separate study provides flexibility - ideal as an office or as an overspill bedroom.

#### Sleeping

Large main bedroom with fitted wardrobes and drawers. Fully tiled ensuite bathroom with four piece suite comprising jacuzzi bath, separate shower, wash hand basin and W.C. Second double bedroom and house bathroom.

#### Outside

The apartment has a secure, designated parking space with electric roller shutter door.