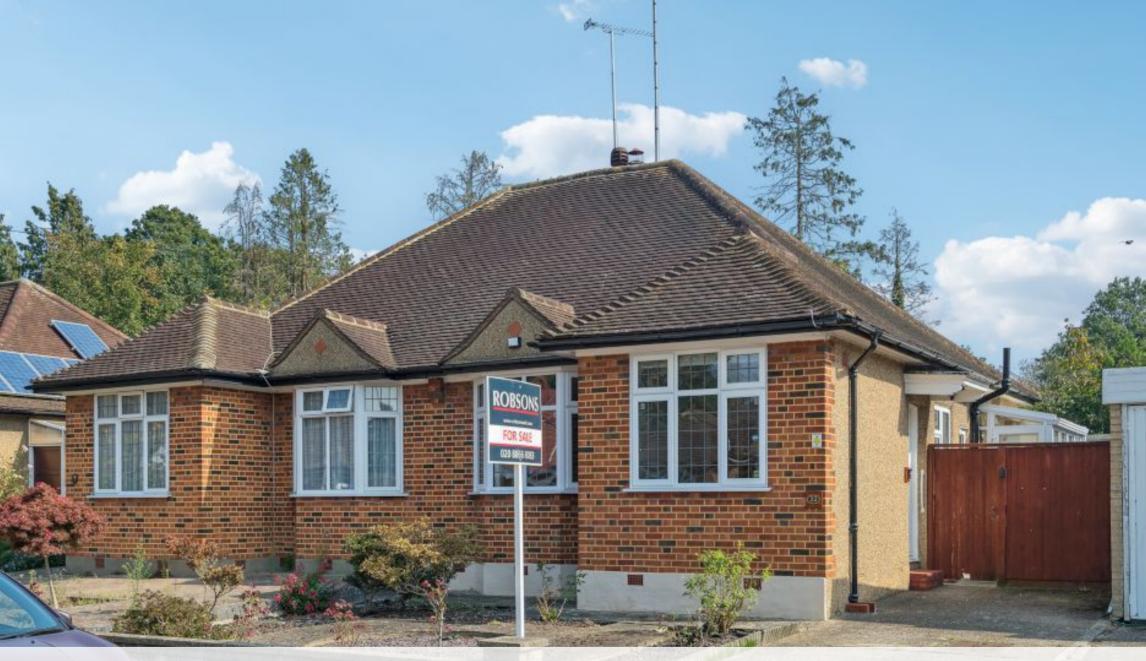

A BRIGHT & WELL-PRESENTED 2 BEDROOM BUNGALOW WITH SCOPE TO EXTEND (STPP)

Hereford Gardens, Pinner, HA5 5JR

Hereford Gardens, Pinner, HA5 5JR

NO ONWARD CHAIN • ENTRANCE HALLWAY RECEPTION ROOM
 MODERN KITCHEN TWO DOUBLE BEDROOMS • FAMILY SHOWER **ROOM • ATTRACTIVE GARDEN • OFF-STREET PARKING • SCOPE TO EXTEND (STPP)** 

## **Description**

A bright and well-appointed two double bedroom, semi-detached bungalow that has been refurbished to a high standard throughout, with an attractive rear garden, off-street parking and scope to extend (STPP). The property is in a desirable location within easy reach of Pinner High Street, and is offered to the market with no onward chain.

The property comprises an entrance hallway, a generous reception room with access to the garden, a well-equipped kitchen complete with integrated appliances and an adjoining utility/store area, two double bedrooms and a family shower room. The garden is well-presented with a manicured lawn and a variety of shrubs and flowerbeds, with a summer house / garden office to the rear. Off-street parking is available at the front of the property, via your own driveway.