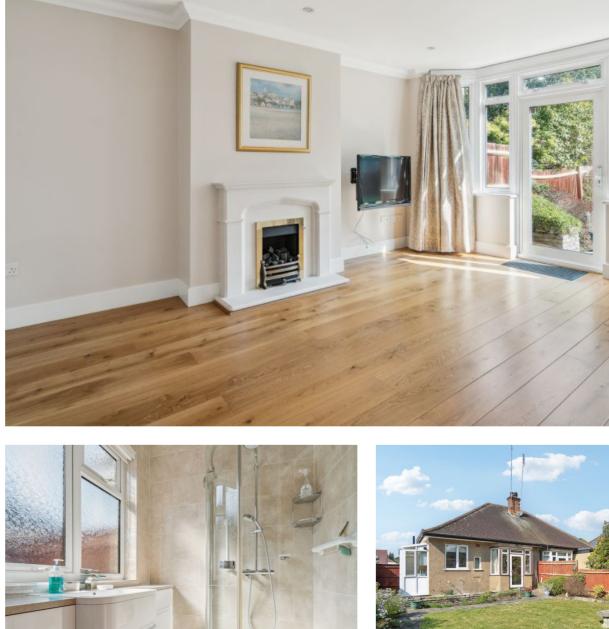

## **Description**

A bright and well-appointed two double bedroom, semi-detached bungalow that has been refurbished to a high standard throughout, with an attractive rear garden, off-street parking and scope to extend (STPP). The property is in a desirable location within easy reach of Pinner High Street, and is offered to the market with no onward chain.

The property comprises an entrance hallway, a generous reception room with access to the garden, a well-equipped kitchen complete with integrated appliances and an adjoining utility/store area, two double bedrooms and a family shower room. The garden is well-presented with a manicured lawn and a variety of shrubs and flowerbeds, with a summer house / garden office to the rear. Off-street parking is available at the front of the property, via your own driveway.