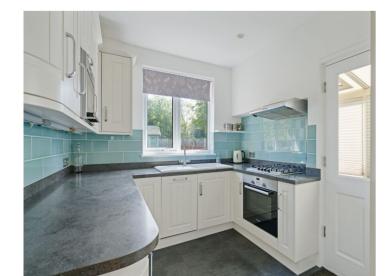

The property comprises an entrance hallway, a generous reception room with access to the garden, a well-equipped kitchen complete with integrated appliances and an adjoining utility/store area, two double bedrooms and a family shower room. The garden is well-presented with a manicured lawn and a variety of shrubs and flowerbeds, with a summer house / garden office to the rear. Off-street parking is available at the front of the property, via your own driveway.