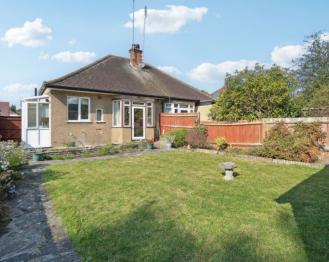

## **Description**

A bright and well-appointed two double bedroom, semi-detached bungalow that has been refurbished to a high standard throughout, with an attractive rear garden, off-street parking and scope to extend (STPP). The property is in a desirable location within easy reach of Pinner High Street, and is offered to the market with no onward chain.

The property comprises an entrance hallway, a generous reception room with access to the garden, a well-equipped kitchen complete with integrated appliances and an adjoining utility/store area, two double bedrooms and a family shower room. The garden is well-presented with a manicured lawn and a variety of shrubs and flowerbeds, with a summer house / garden office to the rear. Off-street parking is available at the front of the property, via your own driveway.