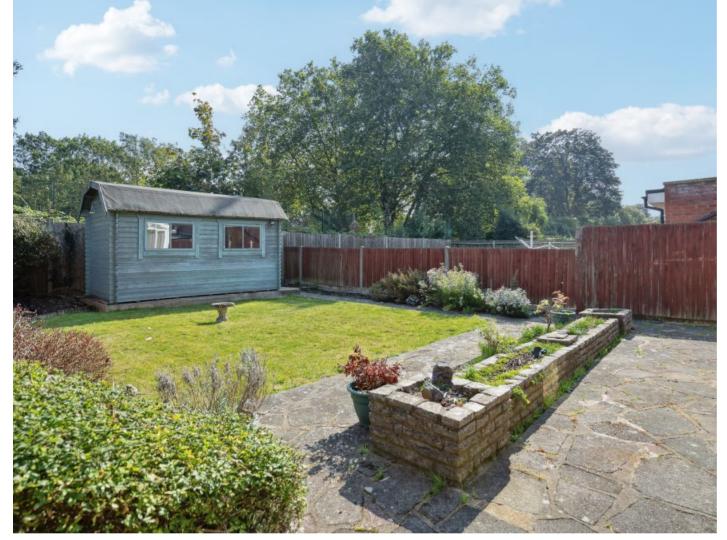

The property comprises an entrance hallway, a generous reception room with access to the garden, a well-equipped kitchen complete with integrated appliances and an adjoining utility/store area, two double bedrooms and a family shower room. The garden is well-presented with a manicured lawn and a variety of shrubs and flowerbeds, with a summer house / garden office to the rear. Off-street parking is available at the front of the property, via your own driveway.