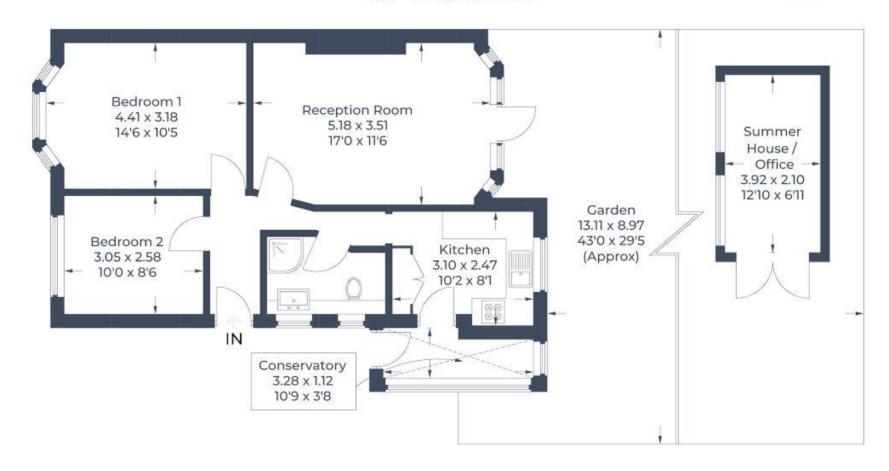

The property comprises an entrance hallway, a generous reception room with access to the garden, a well-equipped kitchen complete with integrated appliances and an adjoining utility/store area, two double bedrooms and a family shower room. The garden is well-presented with a manicured lawn and a variety of shrubs and flowerbeds, with a summer house / garden office to the rear. Off-street parking is available at the front of the property, via your own driveway.

Approximate Gross Internal Area 62 sq m / 668 sq ft Outbuilding = 8.2 sq m / 89 sq ft Total = 70.2 sq m / 757 sq ft

Illustration for identification purposes only, measurements are approximate, not to scale.