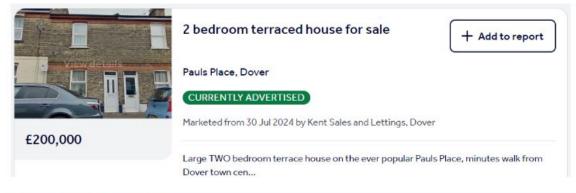

## Sale Comparables Report

This report shows comparable sold properties in the area using Land Registry sold information. There are comparable properties in the area selling for as much as £200,000.

#### 3 bedroom terraced house

+ Add to report

Pauls Place, Dover, CT16

NO LONGER ADVERTISED

Marketed from 30 Mar 2023 to 5 Apr 2023 (6 days) by OpenRent, London