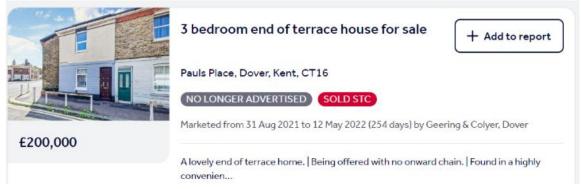

## Sale Comparables Report

This report shows comparable sold properties in the area using Land Registry sold information. There are comparable properties in the area selling for as much as £200,000.

#### 3 bedroom terraced house

+ Add to report

Charlton Green, Dover, CT16

NO LONGER ADVERTISED

LET AGREED

Marketed from 24 Apr 2024 to 24 Jun 2024 (60 days) by Miles & Barr, Dover

£1,050 pcm