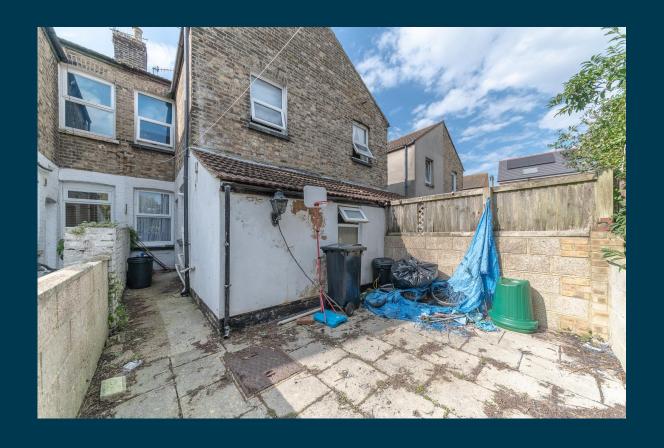

sh flow of £800 per calendar month with a 5.2% Gross Yield for investors.

This property has a potential to rent for £1,046 which would provide the investor a Gross Yield of 6.8% if the rent was increased to market rate.

With a tenant currently situated, a space that has been kept in good condition and a rental income that ensures fantastic returns, this property will make for a rewarding addition to an investors portfolio.

Don't miss out on this fantastic investment opportunity...







Pauls Place, Dover, CT16



3 Bedrooms

1 Bathroom

**Spacious Lounge** 

**Modern Kitchen** 

**Factor Fees: TBC** 

**Ground Rent: freehold** 

Lease Length: freehold

Current Rent: £800

Market Rent: £1,046

# Lounge





# Kitchen





# **Bedrooms**









# **Bathroom**







# **Exterior**





## **Projected Investment Return**





Our industry leading letting agency **Let Property Management** has an existing relationship with the tenant in situ and can provide advice on achieving full market rent.

The monthly rent of this property is currently set at £800 per calendar month but the potential market rent is



| Returns Based on Rental Income        | £800      | £1,046    |
|---------------------------------------|-----------|-----------|
| Mortgage Payments on £138,000.00 @ 5% | £575.00   |           |
| Est. Building Cover (Insurance)       | £15.00    |           |
| Approx. Factor Fees                   | ТВС       |           |
| Ground Rent                           | freehold  |           |
| Letting Fees                          | £80.00    | £104.60   |
| Total Mo