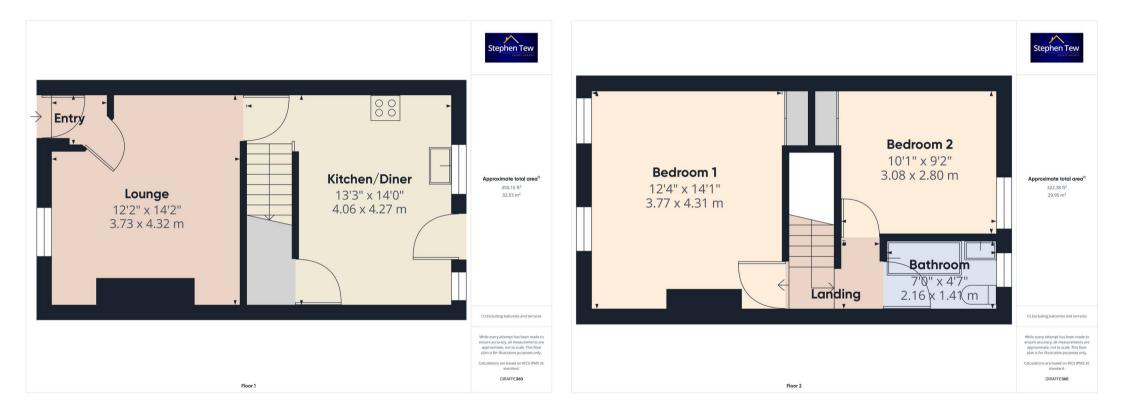

Entrance Vestibule 3' 11" x 3' 6" (1.19m x 1.07m)

**Lounge** 12' 3" x 14' 2" (3.73m x 4.32m)

**Kitchen/Diner** 13' 4" x 14' 0" (4.06m x 4.27m)

Landing

**Bedroom 1** 12' 4" x 14' 2" (3.77m x 4.31m)

**Bedroom 2** 10' 1" x 9' 2" (3.08m x 2.80m)

Bathroom 7' 1" x 4' 8" (2.16m x 1.41m)