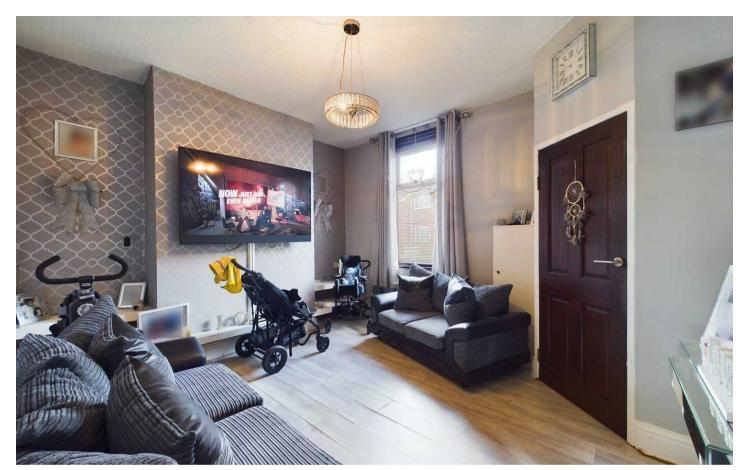

Entrance Vestibule 3' 11" x 3' 6" (1.19m x 1.07m)

**Lounge** 12' 3" x 14' 2" (3.73m x 4.32m)

**Kitchen/Diner** 13' 4" x 14' 0" (4.06m x 4.27m)

Landing

**Bedroom 1** 12' 4" x 14' 2" (3.77m x 4.31m)

**Bedroom 2** 10' 1" x 9' 2" (3.08m x 2.80m)