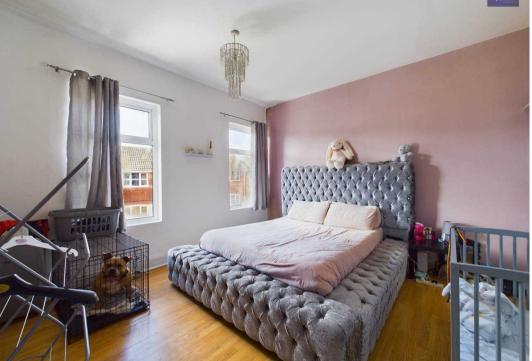

Entrance Vestibule 3' 11" x 3' 6" (1.19m x 1.07m)

**Lounge** 12' 3" x 14' 2" (3.73m x 4.32m)

**Kitchen/Diner** 13' 4" x 14' 0" (4.06m x 4.27m)

Landing

**Bedroom 1** 12' 4" x 14' 2" (3.77m x 4.31m)

**Bedroom 2** 10' 1" x 9' 2" (3.08m x 2.80m)