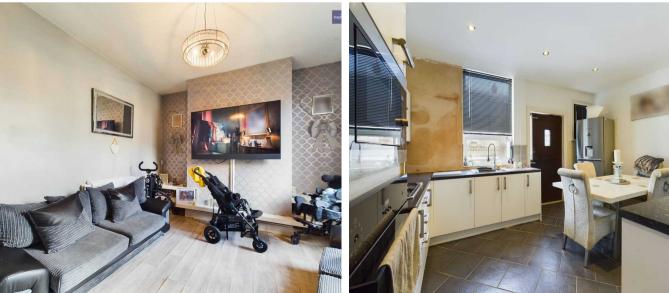

Entrance Vestibule 3' 11" x 3' 6" (1.19m x 1.07m)

**Lounge** 12' 3" x 14' 2" (3.73m x 4.32m)

**Kitchen/Diner** 13' 4" x 14' 0" (4.06m x 4.27m)

Landing

**Bedroom 1** 12' 4" x 14' 2" (3.77m x 4.31m)

**Bedroom 2** 10' 1" x 9' 2" (3.08m x 2.80m)