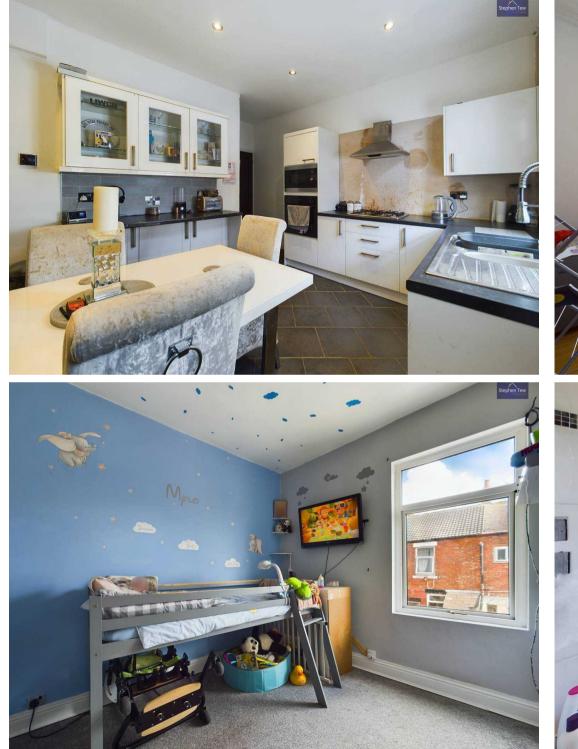

### \*\*Add Auction Wording\*\*

Nestled in a sought-after location, this charming 2-bedroom mid-terraced house presents an exceptional investment opportunity, being sold with tenants already in situ. The property features an entrance vestibule leading to a lounge and a modern kitchen/diner, providing a comfortable living space. Upstairs, there are two generously-sized double bedrooms and a three-piece suite bathroom. Notably, the south-facing garden to the rear offers a private outdoor retreat, perfect for relaxation and al fresco dining. Additionally, the property benefits from its prime position in close proximity to local schools and convenient transport links, enhancing its desirability.

Entrance Vestibule 3' 11" x 3' 6" (1.19m x 1.07m)

**Lounge** 12' 3" x 14' 2" (3.73m x 4.32m)

**Kitchen/Diner** 13' 4" x 14' 0" (4.06m x 4.27m)

Landing

**Bedroom 1** 12' 4" x 14' 2" (3.77m x 4.31m)

**Bedroom 2** 10' 1" x 9' 2" (3.08m x 2.80m)