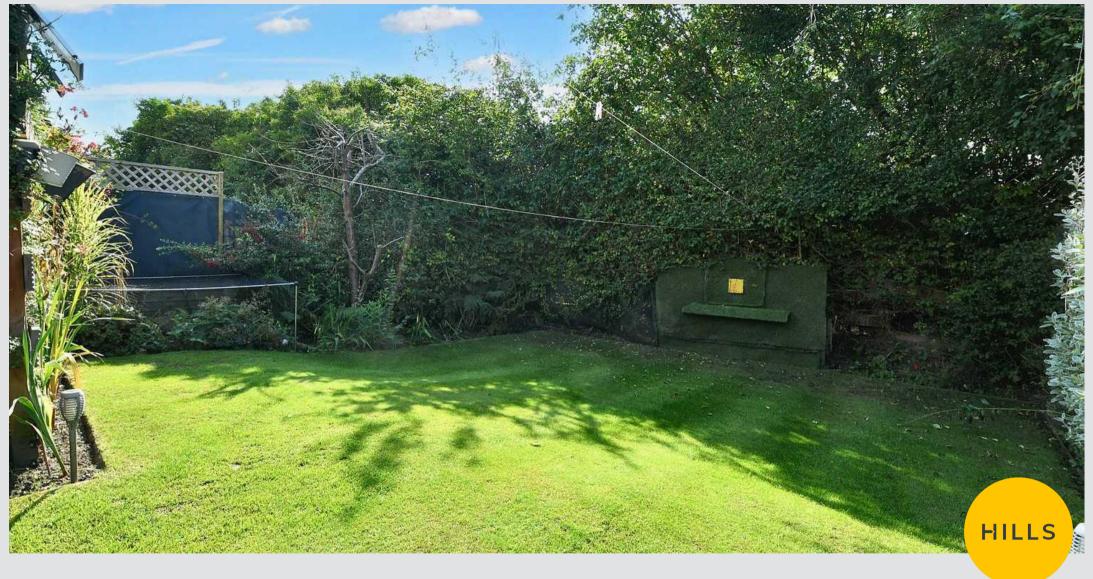

## External

To the side of the property is a driveway. To the rear of the property is a well maintained garden with lawn and planted borders.