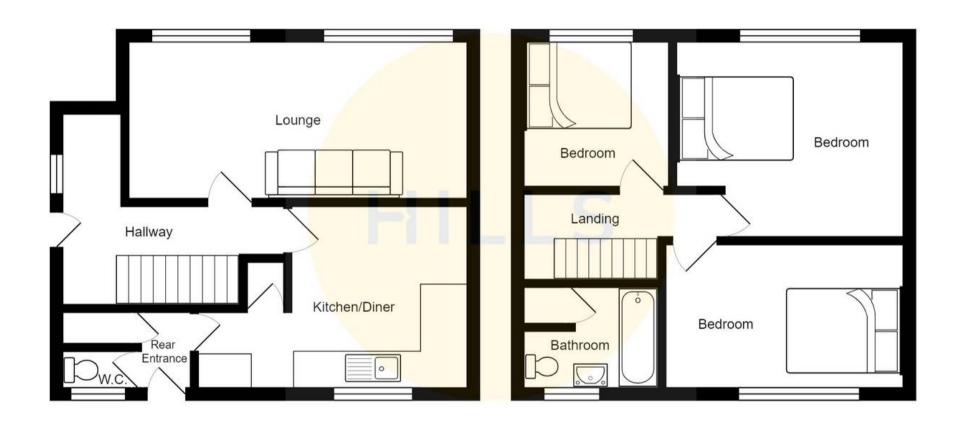

## **Entrance Hallway**

Featuring two ceiling light points, double glazed window, wall - mounted radiator. Fitted with carpet flooring.

## Lounge

17' 2" x 9' 11" (5.23m x 3.01m)

Featuring two ceiling light point, two double glazed windows, two wall - mounted radiators. Fitted with carpet flooring.

# Kitchen/diner

12' 8" x 11' 11" (3.86m x 3.63m)

Featuring complementary fitted units with space for freestanding oven, washer. Complete with two ceiling light points, double glazed window, wall - mounted radiator. Fitted with vinyl flooring.

# w/c

4' 6" x 2' 8" (1.37m x 0.81m)

Featuring ceiling light point, w/c. Fitted with vinyl flooring.

#### **Rear Entrance**

Featuring ceiling light point.

# Landing

Featuring ceiling light point, double glazed window. Fitted with carpet flooring.

### **Bedroom One**

13' 2" x 11' 9" (4.01m x 3.57m)

Featuring ceiling light point, double glazed window, wall - mounted radiator. Fitted with carpet flooring.

#### **Bedroom Two**

11' 10" x 9' 6" (3.61m x 2.89m)

Featuring ceiling light point, double glazed window, wall - mounted radiator. Fitted with carpet flooring.

#### **Bedroom Three**

9' 11" x 8' 7" (3.01m x 2.62m)

Featuring ceiling light point, double glazed window, wall - mounted radiator. Fitted with carpet flooring.

#### Bathroom

8' 3" x 6' 3" (2.52m x 1.91m)

Featuring three piece suite including bath with a shower overhead, hand wash basin, w/c. Complete with ceiling light point, double glazed window, wall - mounted radiator. Fitted with vinyl flooring.