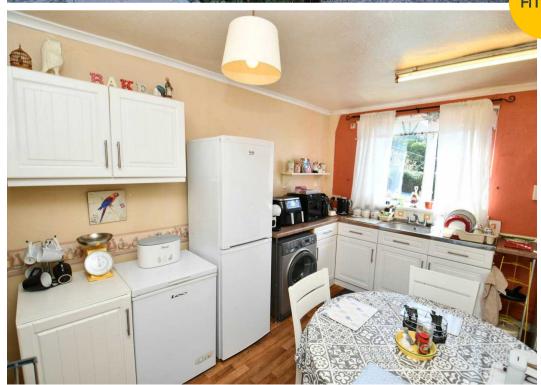

# Kitchen/diner

12' 8" x 11' 11" (3.86m x 3.63m)

Featuring complementary fitted units with space for freestanding oven, washer. Complete with two ceiling light points, double glazed window, wall - mounted radiator. Fitted with vinyl flooring.