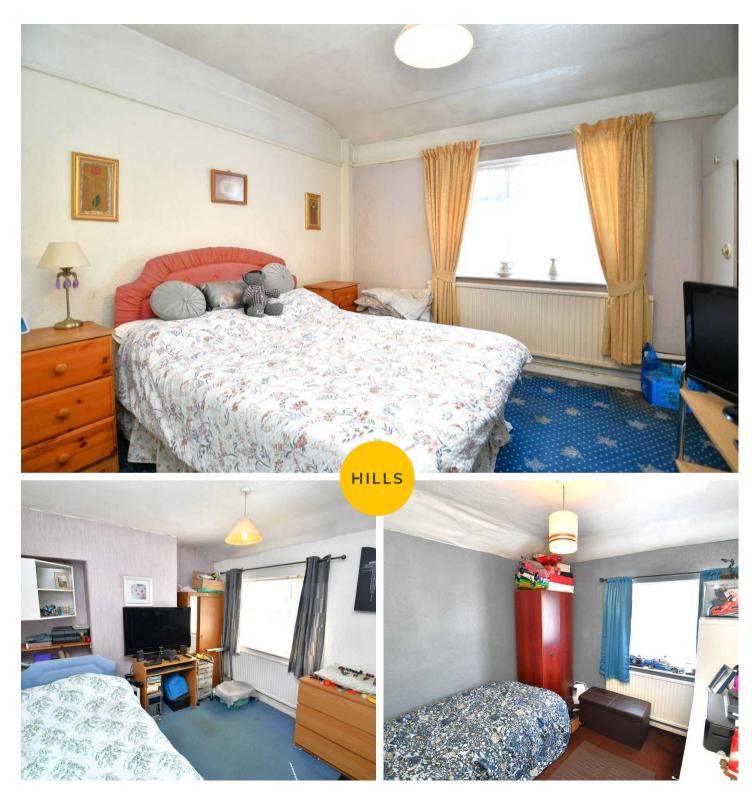

### **Bedroom One**

13' 2" x 11' 9" (4.01m x 3.57m)

Featuring ceiling light point, double glazed window, wall - mounted radiator. Fitted with carpet flooring.

#### **Bedroom Two**

11' 10" x 9' 6" (3.61m x 2.89m)

Featuring ceiling light point, double glazed window, wall - mounted radiator. Fitted with carpet flooring.

#### **Bedroom Three**

9' 11" x 8' 7" (3.01m x 2.62m)

Featuring ceiling light point, double glazed window, wall - mounted radiator. Fitted with carpet flooring.