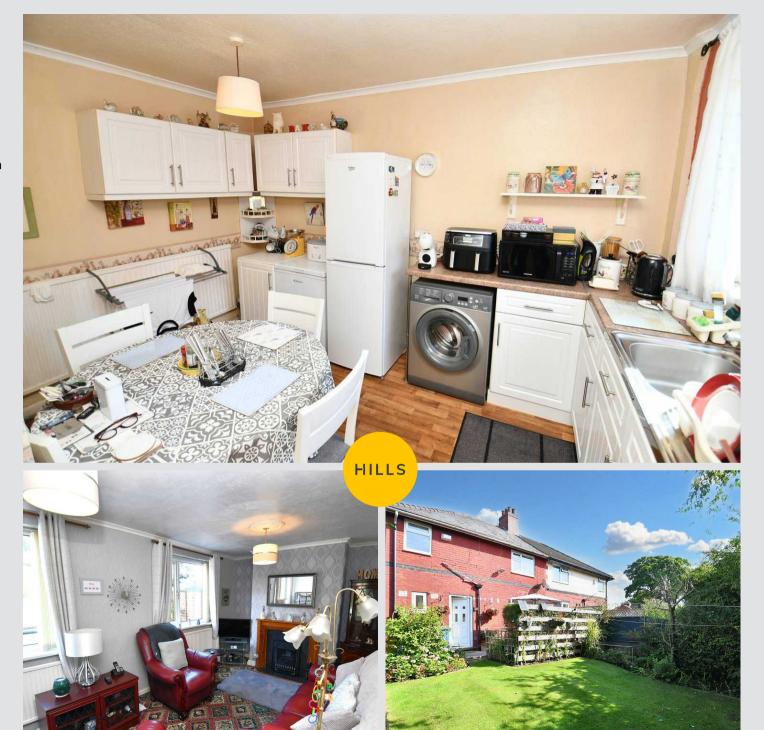

# Kitchen/diner

12' 8" x 11' 11" (3.86m x 3.63m)

Featuring complementary fitted units with space for freestanding oven, washer. Complete with two ceiling light points, double glazed window, wall - mounted radiator. Fitted with vinyl flooring.

## Lounge

17' 2" x 9' 11" (5.23m x 3.01m)

Featuring two ceiling light point, two double glazed windows, two wall - mounted radiators. Fitted with carpet flooring.

## External

To the side of the property is a driveway. To the rear of the property is a well maintained garden with lawn and planted borders.