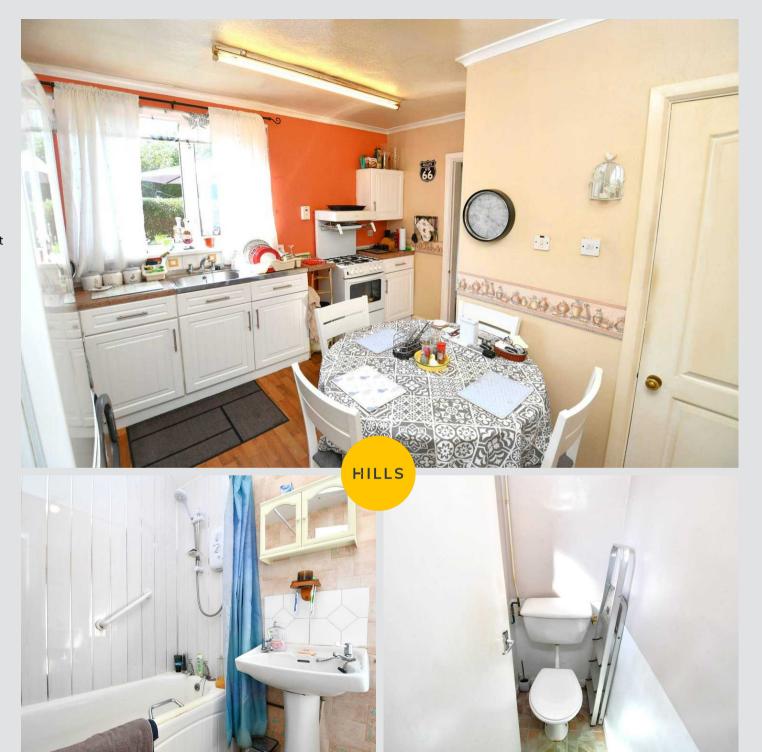

# Kitchen/diner

12' 8" x 11' 11" (3.86m x 3.63m)

Featuring complementary fitted units with space for freestanding oven, washer. Complete with two ceiling light points, double glazed window, wall - mounted radiator. Fitted with vinyl flooring.

# w/c

4' 6" x 2' 8" (1.37m x 0.81m)

Featuring ceiling light point, w/c. Fitted with vinyl flooring.

#### Bathroom

8' 3" x 6' 3" (2.52m x 1.91m)

Featuring three piece suite including bath with a shower overhead, hand wash basin, w/c. Complete with ceiling light point, double glazed window, wall - mounted radiator. Fitted with vinyl flooring.