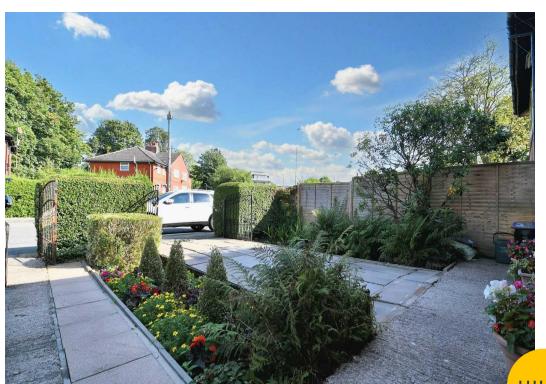

## External

To the side of the property is a driveway. To the rear of the property is a well maintained garden with lawn and planted borders.