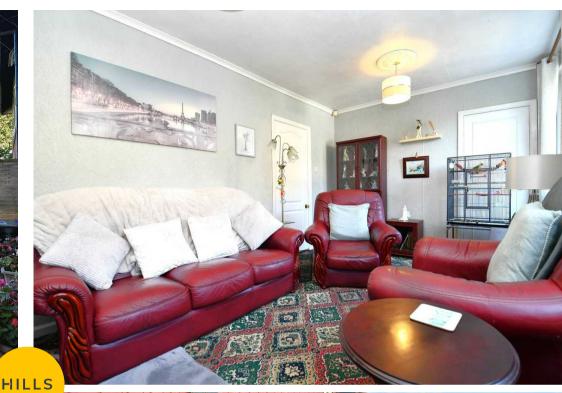

## Lounge

17' 2" x 9' 11" (5.23m x 3.01m)

Featuring two ceiling light point, two double glazed windows, two wall - mounted radiators. Fitted with carpet flooring.