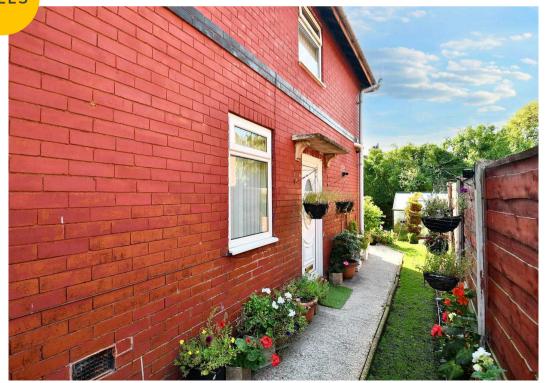

## External

To the side of the property is a driveway. To the rear of the property is a well maintained garden with lawn and planted borders.