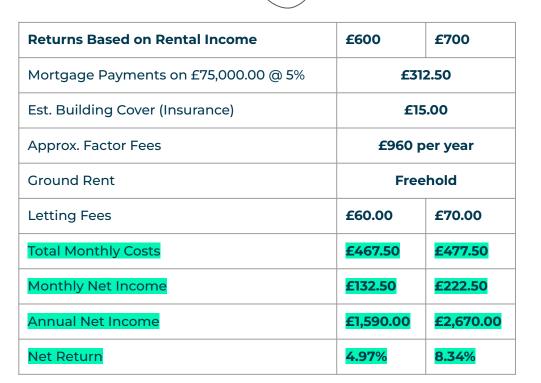

#### **Projected** Investment Return

Our industry leading letting agency Let Property Management has an existing relationship with the tenant in situ and can provide advice on achieving full market rent. The monthly rent of this property is currently set at £600 per calendar month but the potential market rent is

700

Caird Gardens, Hamilton, ML3

209953113

2 bedroom F 1 Bathroom G Spacious Rooms L

**Property Key Features** 

**Three Piece Bathroom** 

Factor Fees: £960 per year Ground Rent: Freehold Lease Length: Freehold Current Rent: £600 Market Rent: £700