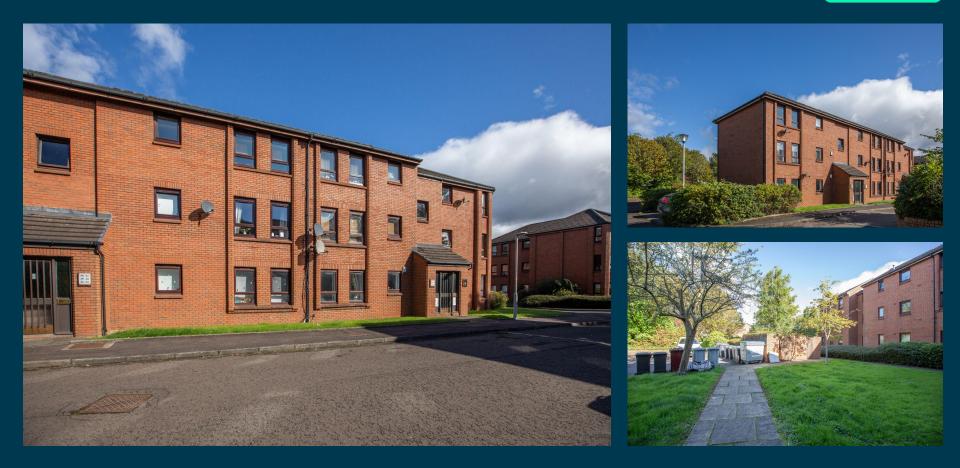

instant cash flow of £600 per calendar month with a 7.2% Gross Yield for investors.

This property has a potential to rent for £700 which would provide the investor a Gross Yield of 8.4% if the rent was increased to market rate.

The property has long term tenants currently situated, currently being rented as an airbnb. For investors looking for a reliable rental income, this is a great addition to their portfolio.

Don't miss out on this fantastic investment opportunity...







Caird Gardens, Hamilton, ML3

209953113

2 bedroom F 1 Bathroom G Spacious Rooms L

**Property Key Features** 

**Three Piece Bathroom** 

Factor Fees: £960 per year Ground Rent: Freehold Lease Length: Freehold Current Rent: £600 Market Rent: £700













#### Bedrooms





## Bathroom





### Exterior





### **Initial** Outlay



Figures based on assumed purchase price of £100,000.00 and borrowing of £75,000.00 at 75% Loan To Value (LTV) and an estimated 5% fixed term interest rate.



#### **PROPERTY VALUATION**



| 25% Deposit         | £25,000.00 |
|---------------------|------------|
| Stamp Duty ADS @ 6% | £6,000.00  |
| LBTT Charge         | £0         |
| Legal Fees          | £1,000.00  |
| Total Investment    | £32,000.00 |

#### **Projected** Investment Return



Our industry leading letting agency Let Property Management has an existing relationship with the tenant in situ and can provide advice on achieving full market rent. The monthly rent of this property is currently set at £600 per calendar month but the potential market rent is





700

#### Return Stress Test Analysi