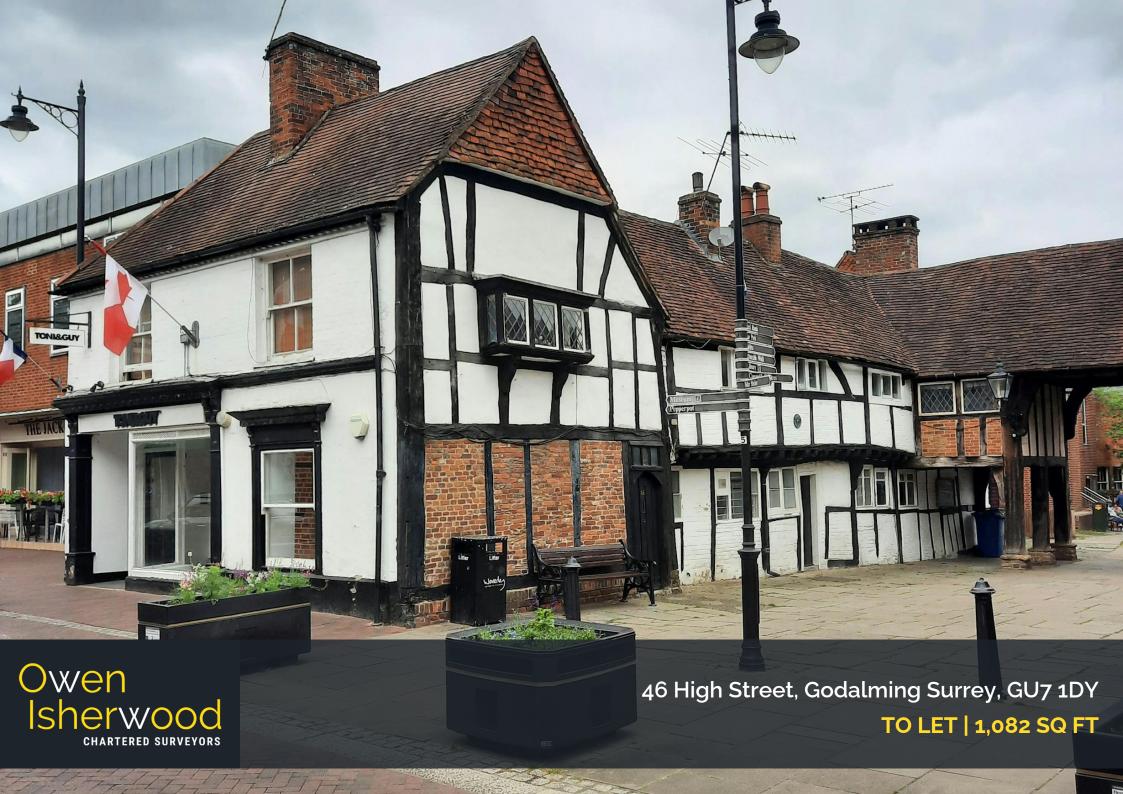

#### Location

46 High Street was formerly trading as Toni & Guy situated in a popular location within the prime section of Godalming High Street. Nearby occupiers include Boots, Fat Face, Vision Express and The Jack Phillips.

Located in the middle of the High Street, the retail unit is on the corner of Crown Court positioned very well to accommodate a range of uses.

# **Description**

This Grade II Listed property provides a retail unit on the ground floor, with an attractive shop front and to the rear a kitchen and staff area making this property ideal for retail use.