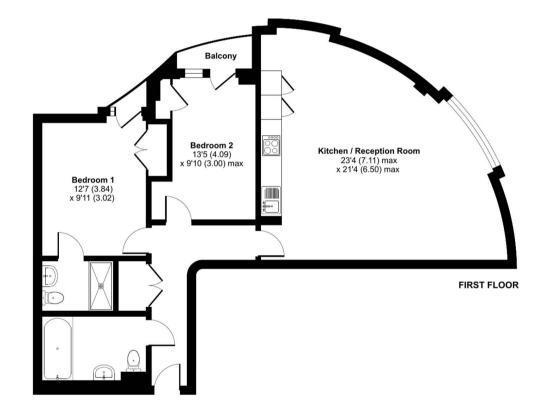

## Timpani Hill, Warlingham, CR6

Approximate Area = 875 sq ft / 81.2 sq m For identification only - Not to scale