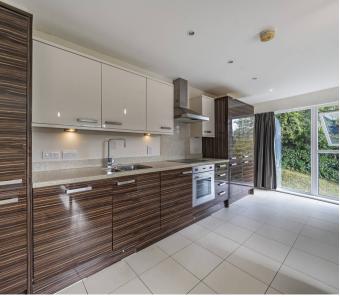

Situated within a private gated development, this spacious 2-bedroom apartment offers modern living with an open-plan kitchen and living area, complete with an island that seats four. The primary bedroom includes an ensuite bathroom, complemented by an additional family bathroom. Both bedrooms provide access to a private balcony, perfect for outdoor relaxation.