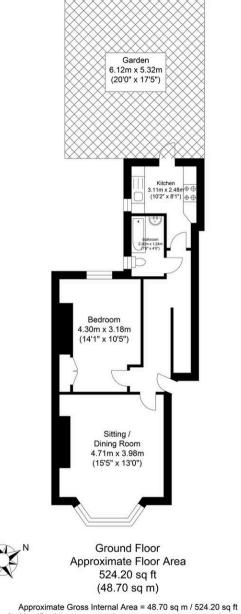

## Approximate Gross Internal Area = 48.70 sq m / 524.20 sq. ft

Approximate Gross Internal Area = 48.70 sq m / 524.20 sq ft Illustration for identification purposes only, measurements are approximate, not to scale.