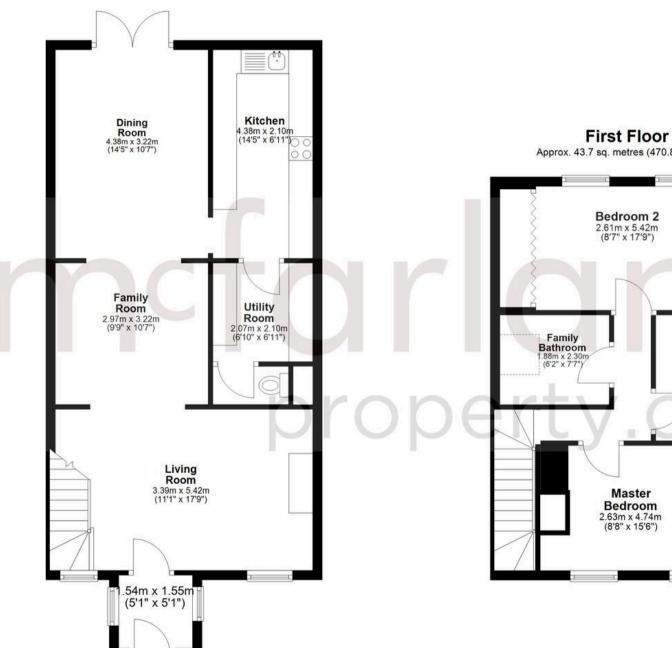

#### **Ground Floor**

Approx. 61.8 sq. metres (665.3 sq. feet)

Approx. 43.7 sq. metres (470.8 sq. feet)

Agents Note: Whilst every care has been taken to prepare these sales particulars, they are for guidance purposes only. All measurements are approximate are for general guidance purposes only and whilst every care has been taken to ensure their accuracy, they should not be relied upon and potential buyers are advised to recheck the measurements.

Total area: approx. 105.5 sq. metres (1136.1 sq. feet)