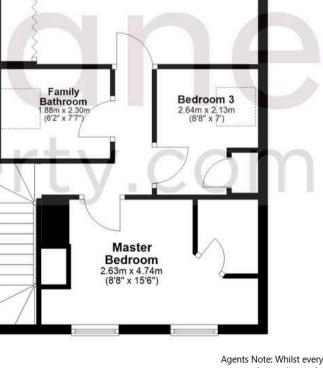

#### **Ground Floor**

Approx. 61.8 sq. metres (665.3 sq. feet)

Approx. 43.7 sq. metres (470.8 sq. feet)

Agents Note: Whilst every care has been taken to prepare these sales particulars, they are for guidance purposes only. All measurements are approximate are for general guidance purposes only and whilst every care has been taken to ensure their accuracy, they should not be relied upon and potential buyers are advised to recheck the measurements.

Total area: approx. 105.5 sq. metres (1136.1 sq. feet)