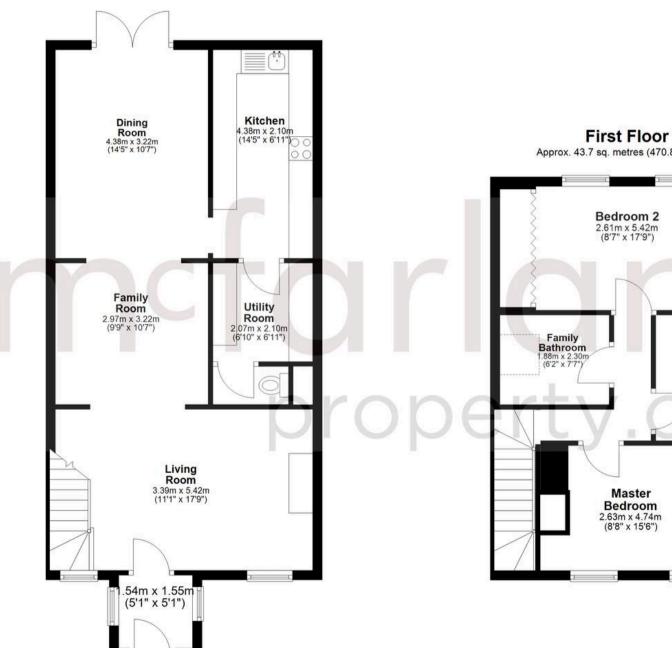

### **Ground Floor**

Approx. 61.8 sq. metres (665.3 sq. feet)

Approx. 43.7 sq. metres (470.8 sq. feet)

Agents Note: Whilst every care has been taken to prepare these sales particulars, they are for guidance purposes only. All measurements are approximate are for general guidance purposes only and whilst every care has been taken to ensure their accuracy, they should not be relied upon and potential buyers are advised to recheck the measurements.

Total area: approx. 105.5 sq. metres (1136.1 sq. feet)