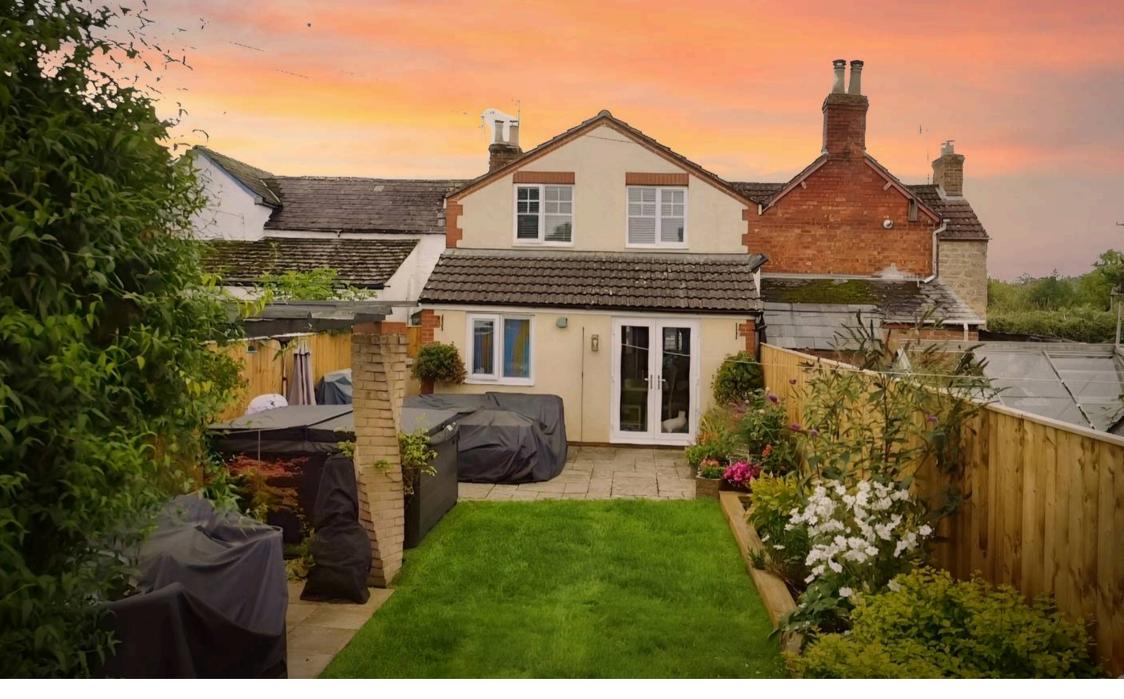

# Purton, Wiltshire

Modernised and Extended Three Double Bedroom Stone Built Cottage located on the edge of Purton. Entrance Hallway, Living Room, Family Room, Dining Room. Kitted Kitchen, Utility and Cloakroom. Three DOUBLE BEDOOMS plus Family Bathroom and En-Suite Shower Room. Rear Gardens & Off Road Parking.

- Stunning Stone Built Cottage
- Deceptively Spacious Cottage
- Semi Rural Setting
- Three Reception Areas
- Three Double Bedrooms
- Expansive Private Rear Gardens
- Master Bedroom with En-Suite
- Updated & Greatly Improved

Total area: approx. 105.5 sq. metres (1136.1 sq. feet)