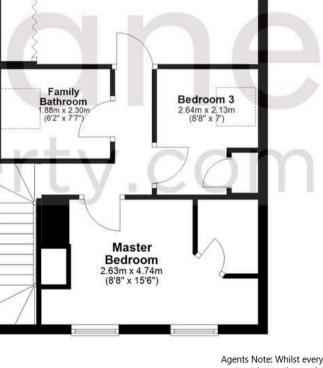

### **Ground Floor**

Approx. 61.8 sq. metres (665.3 sq. feet)

Approx. 43.7 sq. metres (470.8 sq. feet)

Agents Note: Whilst every care has been taken to prepare these sales particulars, they are for guidance purposes only. All measurements are approximate are for general guidance purposes only and whilst every care has been taken to ensure their accuracy, they should not be relied upon and potential buyers are advised to recheck the measurements.