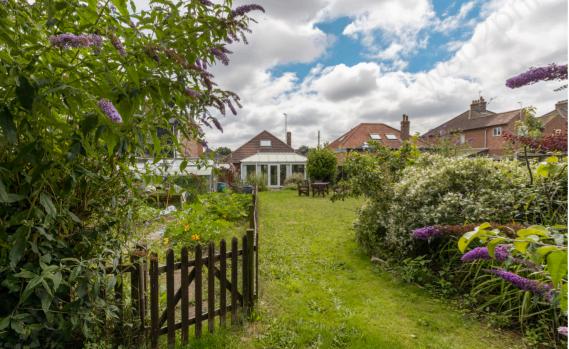

The first floor has two bedrooms off the landing with eaves storage and both bedrooms have a Velux window.

Outside, the front of the property is approached via a drive way with additional grassed area and a variety of plant and shrub borders. there is side access through to the rear garden. The mature, long west facing rear gardens are laid to lawn with shrubs and a vegetable patch.