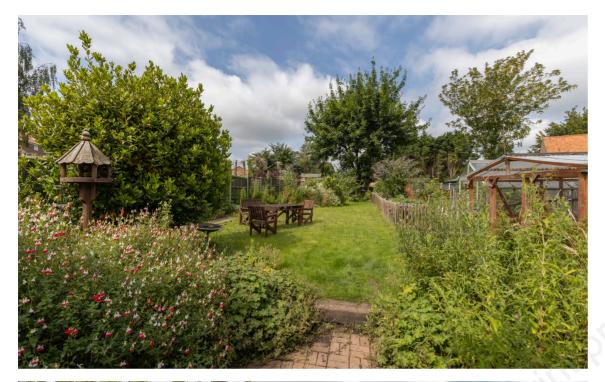

The first floor has two bedrooms off the landing with eaves storage and both bedrooms have a Velux window.

Outside, the front of the property is approached via a drive way with additional grassed area and a variety of plant and shrub borders. there is side access through to the rear garden. The mature, long west facing rear gardens are laid to lawn with shrubs and a vegetable patch.