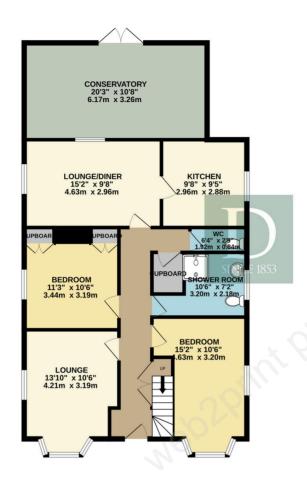

We are pleased to offer this deceptively spacious, well proportioned, detached four bedroom bungalow with loft conversion. Located in Beccles, close to town centre, schools, parks and bus stops.

Entering from the front into an entrance hall with two storage cupboards and stairs rising to the first floor. The bay fronted sitting room is located to the left and could also be used as another bedroom. There are two further rooms currently used as bedrooms located off the entrance hall, one of which is again bay fronted. As you continue along the entrance hall there is a shower room housing walk in shower, sink and toilet and there is also another separate toilet. A door leads from the entrance hall through to the lounge area which has French doors opening through to a 20' conservatory, which enjoys views over the rear gardens. The kitchen is located to the right off the lounge.

The first floor has two bedrooms off the landing with eaves storage and both bedrooms have a Velux window.

Outside, the front of the property is approached via a drive way with additional grassed area and a variety of plant and shrub borders. there is side access through to the rear garden. The mature, long west facing rear gardens are laid to lawn with shrubs and a vegetable patch.

## FLOOR PLAN

Residential Agricultural Commercial On Site Auctions Property Management Building Consultancy Auction Rooms Holiday Cottages