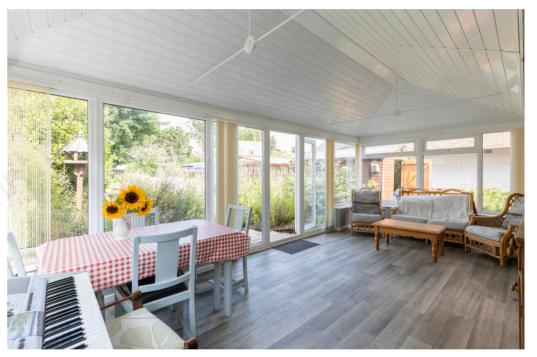

We are pleased to offer this deceptively spacious, well proportioned, detached four bedroom bungalow with loft conversion. Located in Beccles, close to town centre, schools, parks and bus stops.

Entering from the front into an entrance hall with two storage cupboards and stairs rising to the first floor. The bay fronted sitting room is located to the left and could also be used as another bedroom. There are two further rooms currently used as bedrooms located off the entrance hall, one of which is again bay fronted. As you continue along the entrance hall there is a shower room housing walk in shower, sink and toilet and there is also another separate toilet. A door leads from the entrance hall through to the lounge area which has French doors opening through to a 20' conservatory, which enjoys views over the rear gardens. The kitchen is located to the right off the lounge.