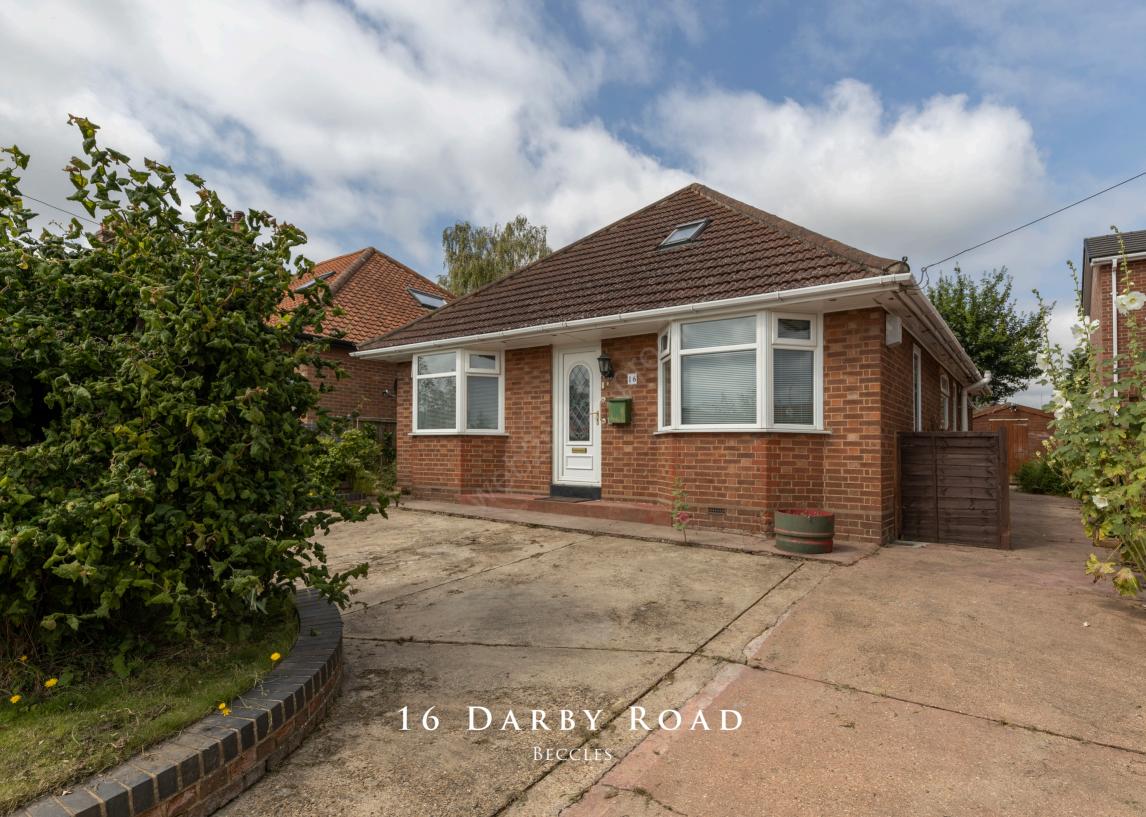

We are pleased to offer this deceptively spacious, well proportioned, detached four bedroom bungalow with loft conversion. Located in Beccles, close to town centre, schools, parks and bus stops.

Entering from the front into an entrance hall with two storage cupboards and stairs rising to the first floor. The bay fronted sitting room is located to the left and could also be used as another bedroom. There are two further rooms currently used as bedrooms located off the entrance hall, one of which is again bay fronted. As you continue along the entrance hall there is a shower room housing walk in shower, sink and toilet and there is also another separate toilet. A door leads from the entrance hall through to the lounge area which has French doors opening through to a 20' conservatory, which enjoys views over the rear gardens. The kitchen is located to the right off the lounge.

## **LOCAL AUTHORITY**

East Suffolk Council. Council Tax Band - D

DECEPTIVELY SPACIOUS