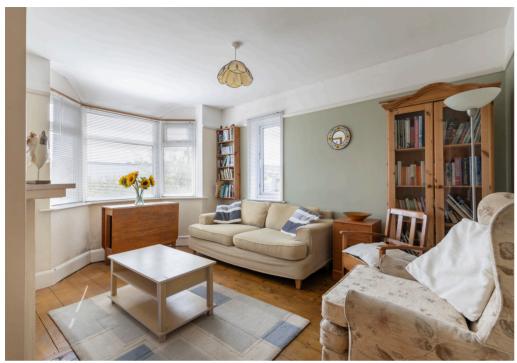

We are pleased to offer this deceptively spacious, well proportioned, detached four bedroom bungalow with loft conversion. Located in Beccles, close to town centre, schools, parks and bus stops.

Entering from the front into an entrance hall with two storage cupboards and stairs rising to the first floor. The bay fronted sitting room is located to the left and could also be used as another bedroom. There are two further rooms currently used as bedrooms located off the entrance hall, one of which is again bay fronted. As you continue along the entrance hall there is a shower room housing walk in shower, sink and toilet and there is also another separate toilet. A door leads from the entrance hall through to the lounge area which has French doors opening through to a 20' conservatory, which enjoys views over the rear gardens. The kitchen is located to the right off the lounge.