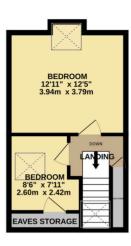

The first floor has two bedrooms off the landing with eaves storage and both bedrooms have a Velux window.

Outside, the front of the property is approached via a drive way with additional grassed area and a variety of plant and shrub borders. there is side access through to the rear garden. The mature, long west facing rear gardens are laid to lawn with shrubs and a vegetable patch.

## FLOOR PLAN

Residential Agricultural Commercial On Site Auctions Property Management Building Consultancy Auction Rooms Holiday Cottages