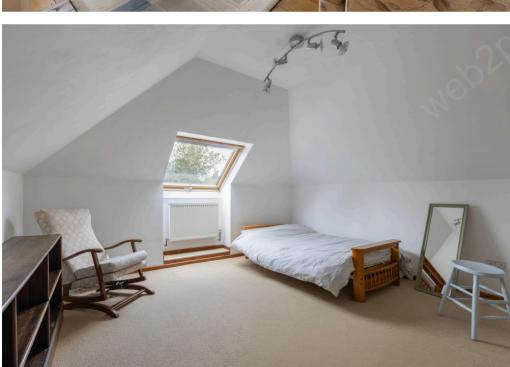

The first floor has two bedrooms off the landing with eaves storage and both bedrooms have a Velux window.

Outside, the front of the property is approached via a drive way with additional grassed area and a variety of plant and shrub borders. there is side access through to the rear garden. The mature, long west facing rear gardens are laid to lawn with shrubs and a vegetable patch.