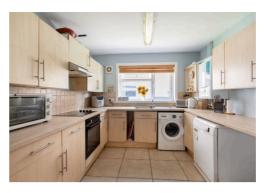

We are pleased to offer this deceptively spacious, well proportioned, detached four bedroom bungalow with loft conversion. Located in Beccles, close to town centre, schools, parks and bus stops.

Entering from the front into an entrance hall with two storage cupboards and stairs rising to the first floor. The bay fronted sitting room is located to the left and could also be used as another bedroom. There are two further rooms currently used as bedrooms located off the entrance hall, one of which is again bay fronted. As you continue along the entrance hall there is a shower room housing walk in shower, sink and toilet and there is also another separate toilet. A door leads from the entrance hall through to the lounge area which has French doors opening through to a 20' conservatory, which enjoys views over the rear gardens. The kitchen is located to the right off the lounge.