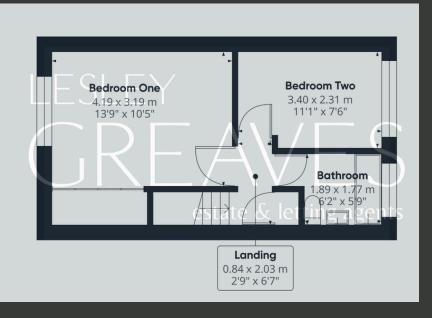

THE FIRST FLOOR PROVIDES TWO WELL-PROPORTIONED BEDROOMS. THE MASTER BEDROOM IS A SERENE RETREAT, COMPLETE WITH STYLISH DÉCOR AND GENEROUS STORAGE OPTIONS. THE SECOND BEDROOM CAN BE USED AS A GUEST ROOM OR OFFICE, OFFERING FLEXIBILITY FOR MODERN LIVING.

THE CONTEMPORARY BATHROOM IS FITTED WITH A BATHTUB AND A MODERN SHOWER SCREEN, ACCOMPANIED BY TASTEFUL TILING. OUTSIDE, THE PROPERTY FEATURES A WELL-MAINTAINED PATIO GARDEN, PERFECT FOR ENTERTAINING OR RELAXING.

- FREEHOLD
- COUNCIL TAX; BAND B
- LOCAL AUTHORITY; GEDLING BOROUGH COUNCIL
- MEASUREMENTS;