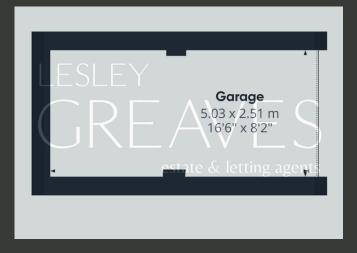

ADDITIONAL FEATURES INCLUDE A SINGLE GARAGE AT THE REAR OF THE PROPERTY FOR OFF-ROAD PARKING OR STORAGE AND A LOCATION THAT PROVIDES CONVENIENT ACCESS TO LOCAL AMENITIES, SHOPS, AND TRANSPORT LINKS. IDEAL FOR FIRST-TIME BUYERS, SMALL FAMILIES, OR INVESTORS, THIS HOME BLENDS FUNCTIONALITY WITH TASTEFUL DESIGN, OFFERING A PEACEFUL RETREAT WITHIN A VIBRANT COMMUNITY.

- FREEHOLD
- COUNCIL TAX; BAND B
- LOCAL AUTHORITY; GEDLING BOROUGH COUNCIL
- MEASUREMENTS;