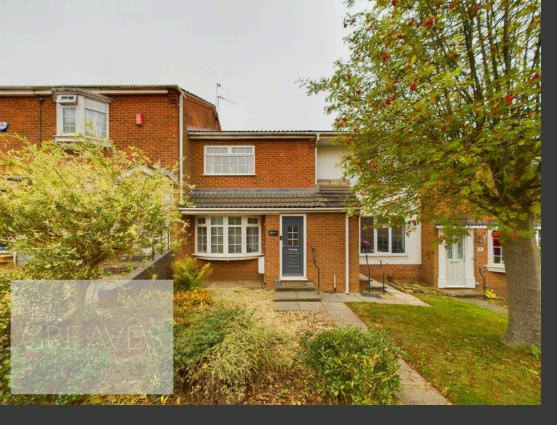

## GLENEAGLES DRIVE ARNOLD

- WELL PRESENTED MID TERRACED
- DINING KITCHEN
- TWO BEDROOMS
- MODERN BATHROOM
- LOW MAINTENANCE GARDEN
- GARAGE
- EPC TBC

## **Beautifully Presented Two Bedroom Mid-Terrace House**

THIS BEAUTIFULLY PRESENTED TWO BEDROOM MID-TERRACE HOUSE, LOCATED IN ARNOLD, OFFERS A PERFECT BLEND OF COMFORT AND STYLE. THE GROUND FLOOR BOASTS A SPACIOUS, MODERN KITCHEN/DINER WITH SLEEK COUNTERTOPS AND AMPLE NATURAL LIGHT. THERE'S ALSO AN INVITING LIVING AREA FEATURING COZY SEATING AND A TASTEFUL COLOR PALETTE THAT ENHANCES THE SPACE'S OPEN, AIRY FEEL.

ADDITIONAL FEATURES INCLUDE A SINGLE GARAGE AT THE REAR OF THE PROPERTY FOR OFF-ROAD PARKING OR STORAGE AND A LOCATION THAT PROVIDES CONVENIENT ACCESS TO LOCAL AMENITIES, SHOPS, AND TRANSPORT LINKS. IDEAL FOR FIRST-TIME BUYERS, SMALL FAMILIES, OR INVESTORS, THIS HOME BLENDS FUNCTIONALITY WITH TASTEFUL DESIGN, OFFERING A PEACEFUL RETREAT WITHIN A VIBRANT COMMUNITY.