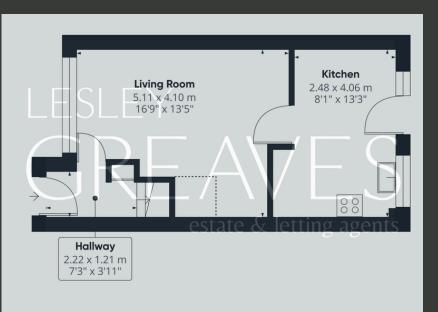

## **Beautifully Presented Two Bedroom Mid-Terrace House**

THIS BEAUTIFULLY PRESENTED TWO BEDROOM MID-TERRACE HOUSE, LOCATED IN ARNOLD, OFFERS A PERFECT BLEND OF COMFORT AND STYLE. THE GROUND FLOOR BOASTS A SPACIOUS, MODERN KITCHEN/DINER WITH SLEEK COUNTERTOPS AND AMPLE NATURAL LIGHT. THERE'S ALSO AN INVITING LIVING AREA FEATURING COZY SEATING AND A TASTEFUL COLOR PALETTE THAT ENHANCES THE SPACE'S OPEN, AIRY FEEL.

- FREEHOLD
- COUNCIL TAX; BAND B
- LOCAL AUTHORITY; GEDLING BOROUGH COUNCIL
- MEASUREMENTS;