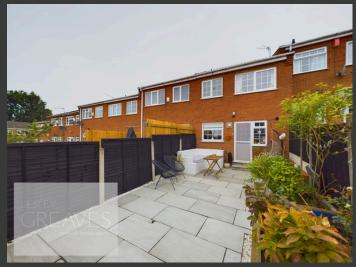

THE CONTEMPORARY BATHROOM IS FITTED WITH A BATHTUB AND A MODERN SHOWER SCREEN, ACCOMPANIED BY TASTEFUL TILING. OUTSIDE, THE PROPERTY FEATURES A WELL-MAINTAINED PATIO GARDEN, PERFECT FOR ENTERTAINING OR RELAXING.

ADDITIONAL FEATURES INCLUDE A SINGLE GARAGE AT THE REAR OF THE PROPERTY FOR OFF-ROAD PARKING OR STORAGE AND A LOCATION THAT PROVIDES CONVENIENT ACCESS TO LOCAL AMENITIES, SHOPS, AND TRANSPORT LINKS. IDEAL FOR FIRST-TIME BUYERS, SMALL FAMILIES, OR INVESTORS, THIS HOME BLENDS FUNCTIONALITY WITH TASTEFUL DESIGN, OFFERING A PEACEFUL RETREAT WITHIN A VIBRANT COMMUNITY.