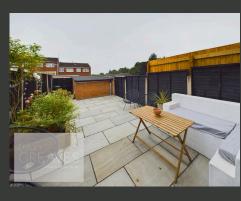

THE CONTEMPORARY BATHROOM IS FITTED WITH A BATHTUB AND A MODERN SHOWER SCREEN, ACCOMPANIED BY TASTEFUL TILING. OUTSIDE, THE PROPERTY FEATURES A WELL-MAINTAINED PATIO GARDEN, PERFECT FOR ENTERTAINING OR RELAXING.