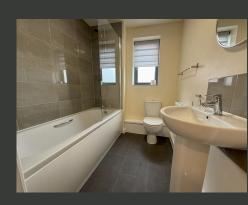

THE APARTMENT FEATURES TWO SPACIOUS DOUBLE BEDROOMS. THE MASTER BEDROOM BENEFITS FROM AN EN-SUITE SHOWER ROOM, PROVIDING ADDED PRIVACY AND CONVENIENCE. THE MAIN BATHROOM IS EQUIPPED WITH A THREE-PIECE SUITE, INCLUDING A BATH AND MAINS FED SHOWER.

**BEDROOM TWO** 

10' 11" x 9' 0" (3.33m x 2.75m)

**BATHROOM** 

6' 3" x 5' 11" (1.92m x 1.81m)

- LEASEHOLD
- COUNCIL TAX; BAND B
- LOCAL AUTHORITY; GEDLING BOROUGH COUNCIL
- INITIAL 6 MONTHS FIXED TERM SHORTHOLD TENANCY
- DEPOSIT £1,096.15
- 56 SQ METERS