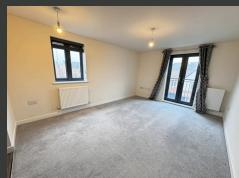

UPON ENTERING THE APARTMENT, YOU ARE GREETED BY AN ENTRANCE LOBBY WITH A SECURE ENTRY PHONE, LEADING TO A WELCOMING HALLWAY. THE OPEN-PLAN KITCHEN AND LIVING ROOM CREATES A BRIGHT AND AIRY ATMOSPHERE, ENHANCED BY FRENCH DOORS THAT OPEN TO A JULIET-STYLE BALCONY. THE KITCHEN IS THOUGHTFULLY DESIGNED WITH A RANGE OF FITTED UNITS, A ELECRIC HOB, OVEN, EXTRACTOR, AND INTEGRATED APPLIANCES, INCLUDING A FRIDGE FREEZER, DISHWASHER, AND WASHING MACHINE.

**KITCHEN** 

11' 4" x 6' 6" (3.46m x 1.99m)

LIVING ROOM

14' 11" x 11' 4" (4.56m x 3.47m)

**BEDROOM ONE** 

13' 0" x 8' 9" (3.98m x 2.69m)

**ENSUITE** 

8' 8" x 3' 10" (2.66m x 1.19m)