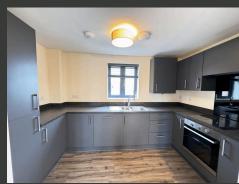

UPON ENTERING THE APARTMENT, YOU ARE GREETED BY AN ENTRANCE LOBBY WITH A SECURE ENTRY PHONE, LEADING TO A WELCOMING HALLWAY. THE OPEN-PLAN KITCHEN AND LIVING ROOM CREATES A BRIGHT AND AIRY ATMOSPHERE, ENHANCED BY FRENCH DOORS THAT OPEN TO A JULIET-STYLE BALCONY. THE KITCHEN IS THOUGHTFULLY DESIGNED WITH A RANGE OF FITTED UNITS, A ELECRIC HOB, OVEN, EXTRACTOR, AND INTEGRATED APPLIANCES, INCLUDING A FRIDGE FREEZER, DISHWASHER, AND WASHING MACHINE.

**KITCHEN** 

11' 4" x 6' 6" (3.46m x 1.99m)

LIVING ROOM

14' 11" x 11' 4" (4.56m x 3.47m)

**BEDROOM ONE** 

13' 0" x 8' 9" (3.98m x 2.69m)

**ENSUITE** 

8' 8" x 3' 10" (2.66m x 1.19m)