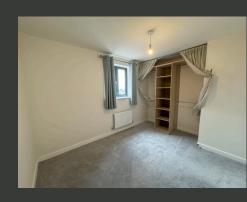

THE APARTMENT FEATURES TWO SPACIOUS DOUBLE BEDROOMS. THE MASTER BEDROOM BENEFITS FROM AN EN-SUITE SHOWER ROOM, PROVIDING ADDED PRIVACY AND CONVENIENCE. THE MAIN BATHROOM IS EQUIPPED WITH A THREE-PIECE SUITE, INCLUDING A BATH AND MAINS FED SHOWER.

**BEDROOM TWO** 

10' 11" x 9' 0" (3.33m x 2.75m)

**BATHROOM** 

6' 3" x 5' 11" (1.92m x 1.81m)

- LEASEHOLD
- COUNCIL TAX; BAND B
- LOCAL AUTHORITY; GEDLING BOROUGH COUNCIL
- INITIAL 6 MONTHS FIXED TERM SHORTHOLD TENANCY
- DEPOSIT £1,096.15
- 56 SQ METERS