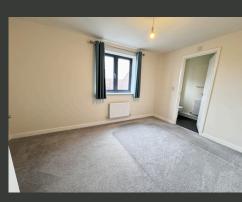

THE APARTMENT FEATURES TWO SPACIOUS DOUBLE BEDROOMS. THE MASTER BEDROOM BENEFITS FROM AN EN-SUITE SHOWER ROOM, PROVIDING ADDED PRIVACY AND CONVENIENCE. THE MAIN BATHROOM IS EQUIPPED WITH A THREE-PIECE SUITE, INCLUDING A BATH AND MAINS FED SHOWER.

**KITCHEN** 

11' 4" x 6' 6" (3.46m x 1.99m)

LIVING ROOM

14' 11" x 11' 4" (4.56m x 3.47m)

**BEDROOM ONE** 

13' 0" x 8' 9" (3.98m x 2.69m)

**ENSUITE** 

8' 8" x 3' 10" (2.66m x 1.19m)

**BEDROOM TWO** 

10' 11" x 9' 0" (3.33m x 2.75m)

**BATHROOM** 

6' 3" x 5' 11" (1.92m x 1.81m)

- LEASEHOLD
- COUNCIL TAX; BAND B
- LOCAL AUTHORITY; GEDLING BOROUGH COUNCIL
- INITIAL 6 MONTHS FIXED TERM SHORTHOLD TENANCY
- DEPOSIT £1,096.15
- 56 SQ METERS