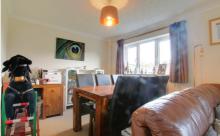

## First Floor

Approx. 44.7 sq. metres (481.4 sq. feet)

1.60m (5'3") x 0.96m (3'2") Fitted with a low level wc and hand wash basin. Window to front

Kitchen/Breakfast Room

3.68m (12'1") x 3.50m (11'6") Fitted with a matching range of wall and base units housing eye level oven and four ring gas hob with extractor over, plumbing for washing machine and dishwasher, space for fridge/freezer, breakfast bar, window to front