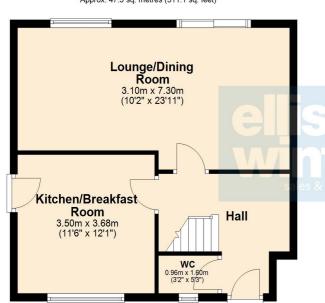

## **Ground Floor** Approx. 47.5 sq. metres (511.1 sq. feet)

## First Floor

Approx. 44.7 sq. metres (481.4 sq. feet)

1.60m (5'3") x 0.96m (3'2") Fitted with a low level wc and hand wash basin. Window to front

Kitchen/Breakfast Room

3.68m (12'1") x 3.50m (11'6") Fitted with a matching range of wall and base units housing eye level oven and four ring gas hob with extractor over, plumbing for washing machine and dishwasher, space for fridge/freezer, breakfast bar, window to front

Lounge/Dining Room 7.30m (23'11") x 3.10m (10'2") Window to rear, patio door our to rear garden Energy rating D

First Floor

Bedroom 1 3.62m (11'11") x 3.13m (10'3") Window to rear, fitted wardrobes

Bedroom 2 3.40m (11'2") x 3.05m (10') Window to rear, fitted wardrobes