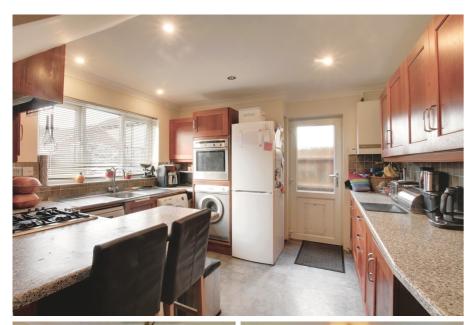

## First Floor

Approx. 44.7 sq. metres (481.4 sq. feet)

1.60m (5'3") x 0.96m (3'2") Fitted with a low level wc and hand wash basin. Window to front

Kitchen/Breakfast Room

3.68m (12'1") x 3.50m (11'6") Fitted with a matching range of wall and base units housing eye level oven and four ring gas hob with extractor over, plumbing for washing machine and dishwasher, space for fridge/freezer, breakfast bar, window to front