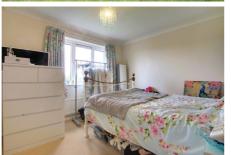

Lounge/Dining Room 7.30m (23'11") x 3.10m (10'2") Window to rear, patio door our to rear garden Energy rating D

First Floor

Bedroom 1 3.62m (11'11") x 3.13m (10'3") Window to rear, fitted wardrobes

Bedroom 2 3.40m (11'2") x 3.05m (10') Window to rear, fitted wardrobes

Bedroom 3 2.83m (9'3") x 2.51m (8'3") Window to front

Bathroom

Fitted with a panelled bath which has electric shower over, low level wc and hand wash basin. Window to front

The front of the property is all block paved to provide ample off road parking and leads to the single garage which has standard up and over door, power and light.