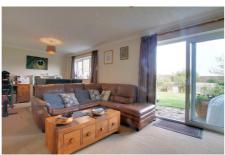

Lounge/Dining Room 7.30m (23'11") x 3.10m (10'2") Window to rear, patio door our to rear garden Energy rating D

First Floor

Bedroom 1 3.62m (11'11") x 3.13m (10'3") Window to rear, fitted wardrobes

Bedroom 2 3.40m (11'2") x 3.05m (10') Window to rear, fitted wardrobes