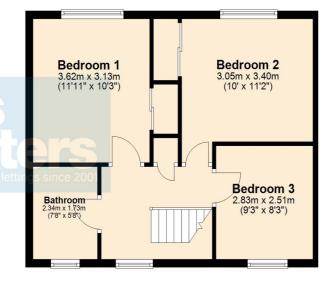

## First Floor

Approx. 44.7 sq. metres (481.4 sq. feet)

1.60m (5'3") x 0.96m (3'2") Fitted with a low level wc and hand wash basin. Window to front

Kitchen/Breakfast Room

3.68m (12'1") x 3.50m (11'6") Fitted with a matching range of wall and base units housing eye level oven and four ring gas hob with extractor over, plumbing for washing machine and dishwasher, space for fridge/freezer, breakfast bar, window to front

Lounge/Dining Room 7.30m (23'11") x 3.10m (10'2") Window to rear, patio door our to rear garden Energy rating D

First Floor

Bedroom 1 3.62m (11'11") x 3.13m (10'3") Window to rear, fitted wardrobes

Bedroom 2 3.40m (11'2") x 3.05m (10') Window to rear, fitted wardrobes

Bedroom 3 2.83m (9'3") x 2.51m (8'3") Window to front

Bathroom

Fitted with a panelled bath which has electric shower over, low level wc and hand wash basin. Window to front

The front of the property is all block paved to provide ample off road parking and leads to the single garage which has standard up and over door, power and light.