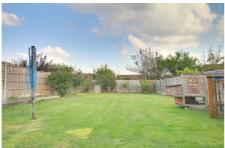

To the rear, the garden is laid mainly to lawn, with a selection of fruit trees and patio area.

Mains gas, electricity, water and drainage. The property has gas fired central heating.

Tenure Freehold Council Tax Band C