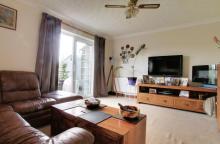

Lounge/Dining Room 7.30m (23'11") x 3.10m (10'2") Window to rear, patio door our to rear garden Energy rating D

First Floor

Bedroom 1 3.62m (11'11") x 3.13m (10'3") Window to rear, fitted wardrobes

Bedroom 2 3.40m (11'2") x 3.05m (10') Window to rear, fitted wardrobes