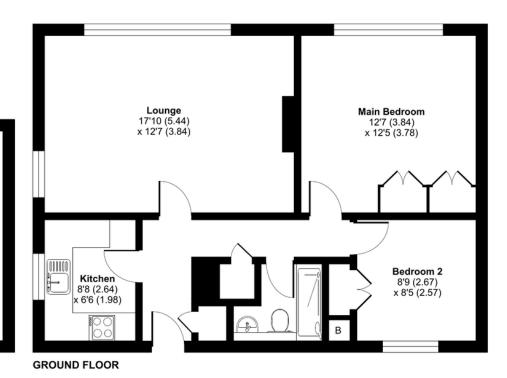

## Brendon, Sidcup, DA14

Approximate Area = 673 sq ft / 62.5 sq m Garage = 120 sq ft / 11.1 sq m Total = 793 sq ft / 73.6 sq m For identification only - Not to scale

**Garage** 15' (4.57) x 8' (2.44)

128 Station Road Sidcup Kent DA157AF