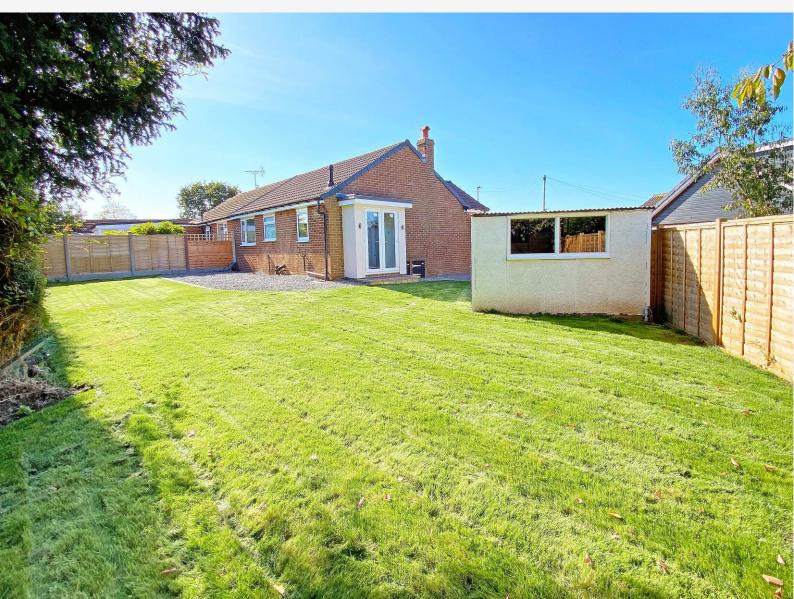

The well-presented accommodation comprises an open-plan living area and modern kitchen, together with two double bedrooms and a newly fitted modern bathroom. The property has been fully modernised and updated to a high standard, with new electrics, heating, plumbing, as well as quality, kitchen and bathroom fittings, flooring and decoration throughout. The property occupies a generous plot, having a good-sized and attractive rear garden with lawn and sitting areas, and a driveway provides parking and leads to a single garage.

#### OUTSIDE

A gravel drive provides ample off-road parking and leads to a single garage. The property occupies a particularly generous plot having a good sized and attractive lawned rear garden and sitting area.