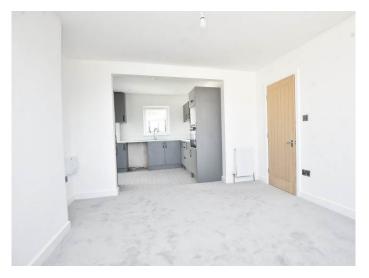

#### LIVING AREA AND KITCHEN

A stunning open plan kitchen and living area with space for sitting and dining. The kitchen comprises a range of stylish modern units with electric hob, integrated oven, integrated fridge and freezer.