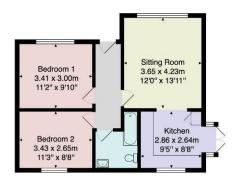

Tenure - Freehold

Council Tax Band - C

Total Area: 55.0 m<sup>2</sup> ... 592 ft<sup>2</sup> All measurements are approximate and for display purposes only. No liability is accepted by either the agency or Box Property Solutions Ltd as to the exact measurements of the rooms. Box Property Solutions Ltd retains the copyright on this plan and allows agents to use it with agreed permission.