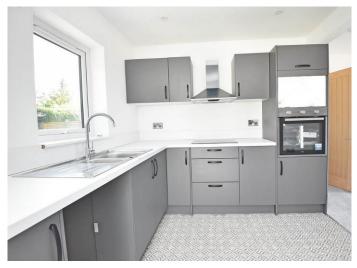

#### LIVING AREA AND KITCHEN

A stunning open plan kitchen and living area with space for sitting and dining. The kitchen comprises a range of stylish modern units with electric hob, integrated oven, integrated fridge and freezer.