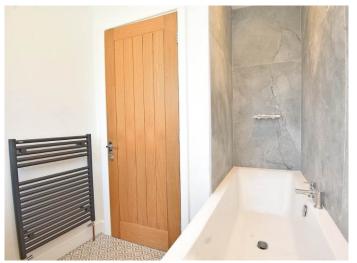

#### BATHROOM

A white modern suite comprising WC, basin set within a vanity unit and bath with shower above. Heated towel rail.