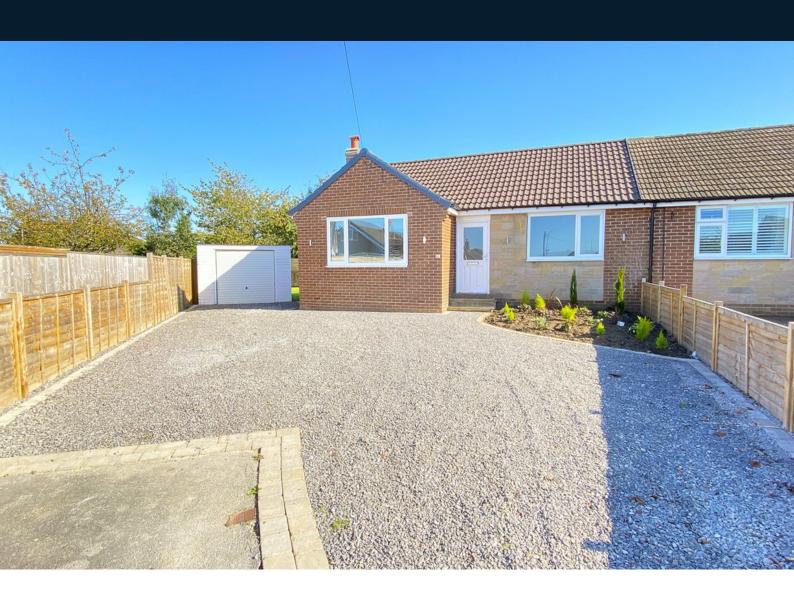

## £300,000

A beautifully presented two-bedroom semi-detached bungalow which has been newly refurbished to a high standard, occupying an attractive and generous plot, situated at the head of a quiet cul-de-sac within this desirable residential location.

The well-presented accommodation comprises an open-plan living area and modern kitchen, together with two double bedrooms and a newly fitted modern bathroom. The property has been fully modernised and updated to a high standard, with new electrics, heating, plumbing, as well as quality, kitchen and bathroom fittings, flooring and decoration throughout. The property occupies a generous plot, having a good-sized and attractive rear garden with lawn and sitting areas, and a driveway provides parking and leads to a single garage.

The property is situated at the head of a quiet cul-de-sac within this popular north Harrogate location, well served by local amenities, close to beautiful open countryside and just a short distance from Harrogate town centre. Offered for sale with no onward chain.

#### OUTSIDE

A gravel drive provides ample off-road parking and leads to a single garage. The property occupies a particularly generous plot having a good sized and attractive lawned rear garden and sitting area.