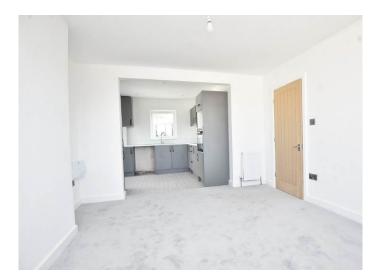

#### LIVING AREA AND KITCHEN

A stunning open plan kitchen and living area with space for sitting and dining. The kitchen comprises a range of stylish modern units with electric hob, integrated oven, integrated fridge and freezer.