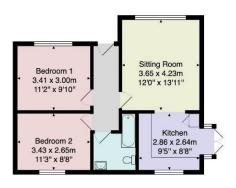

Tenure - Freehold

Council Tax Band - C

Total Area: 55.0 m² ... 592 ft²

All measurements are approximate and for display purposes only.

No liability is accepted by either the agency or Box Property Solutions Ltd as to the exact measurements of the rooms.

Box Property Solutions Ltd retains the copyright on this plan and allows agents to use it with agreed permission.