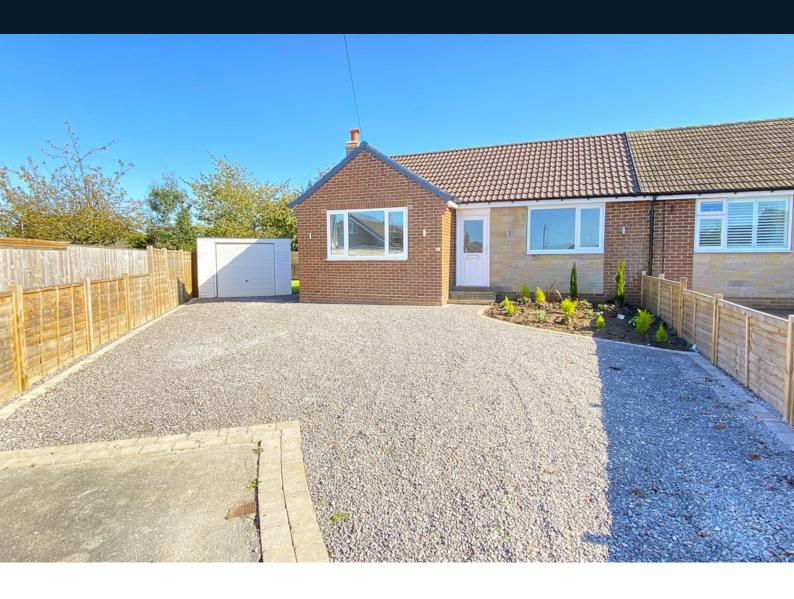

# 23 Meadow Way, Harrogate, North Yorkshire, HG1 3LG

A beautifully presented two-bedroom semi-detached bungalow which has been newly refurbished to a high standard, occupying an attractive and generous plot, situated at the head of a quiet cul-de-sac within this desirable residential location.

The well-presented accommodation comprises an open-plan living area and modern kitchen, together with two double bedrooms and a newly fitted modern bathroom. The property has been fully modernised and updated to a high standard, with new electrics, heating, plumbing, as well as quality, kitchen and bathroom fittings, flooring and decoration throughout. The property occupies a generous plot, having a good-sized and attractive rear garden with lawn and sitting areas, and a driveway provides parking and leads to a single garage.

The property is situated at the head of a quiet cul-de-sac within this popular north Harrogate location, well served by local amenities, close to beautiful open countryside and just a short distance from Harrogate town centre. Offered for sale with no onward chain.

#### OUTSIDE

A gravel drive provides ample off-road parking and leads to a single garage. The property occupies a particularly generous plot having a good sized and attractive lawned rear garden and sitting area.