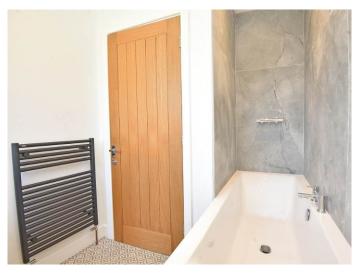

#### **BATHROOM**

A white modern suite comprising WC, basin set within a vanity unit and bath with shower above. Heated towel rail.