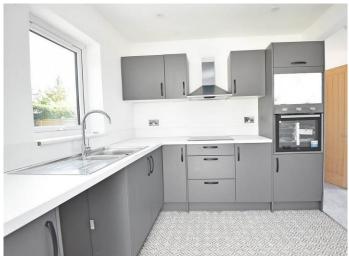

#### LIVING AREA AND KITCHEN

A stunning open plan kitchen and living area with space for sitting and dining. The kitchen comprises a range of stylish modern units with electric hob, integrated oven, integrated fridge and freezer.