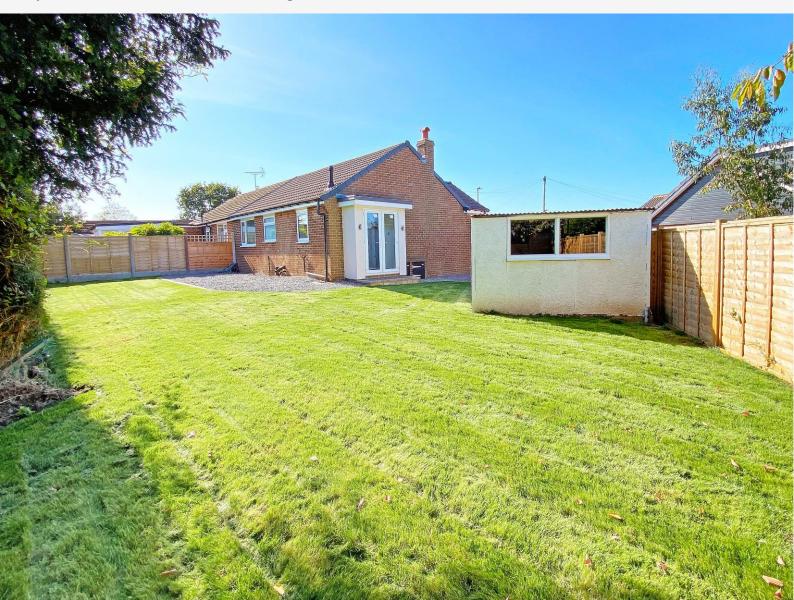

The well-presented accommodation comprises an open-plan living area and modern kitchen, together with two double bedrooms and a newly fitted modern bathroom. The property has been fully modernised and updated to a high standard, with new electrics, heating, plumbing, as well as quality, kitchen and bathroom fittings, flooring and decoration throughout. The property occupies a generous plot, having a good-sized and attractive rear garden with lawn and sitting areas, and a driveway provides parking and leads to a single garage.

#### OUTSIDE

A gravel drive provides ample off-road parking and leads to a single garage. The property occupies a particularly generous plot having a good sized and attractive lawned rear garden and sitting area.