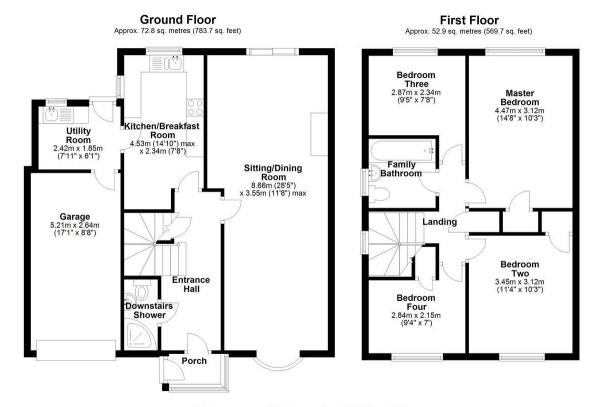

## 49 Wessex Way, Highworth, SN6 7NT

Samuel Miles are delighted to offer For Sale with NO ONWARD CHAIN this Four Bedroom Detached Family Home in this extremely popular residential area of Highworth. The property requires some updating but offers excellent space with scope for extension and change. Porch, Entrance Hall, Downstairs Shower Room, Very Large Sitting/Dining Room, Kitchen, Utility Room, Four Good Bedrooms and a Family Bathroom. The property is fully uPVC double glazed and heating is by means of gas fired radiators. Outside are established front and rear gardens, a driveway and attached garage.

Total area: approx. 125.7 sq. metres (1353.3 sq. feet)