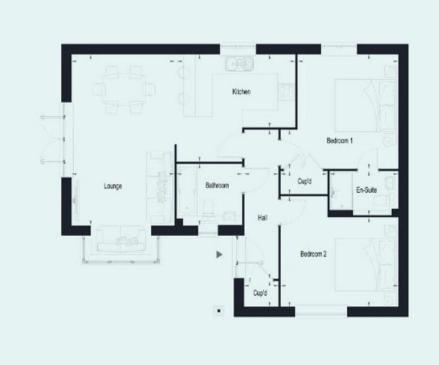

#### DIMENSIONS Living/Dining Room

3.56m x 5.9m (11' 8" x 19' 4") Kitchen Area 4.11m x 3.78m (13' 6" x 12' 5") Master Bedroom 3.43m x 3.96m (11' 3" x 13' 0") En Suite 2.2m x 1.47m (7' 3" x 4' 10") Bedroom Two 4.06m x 3.07m (13' 4" x 10' 1") Bathroom 2.26m x 2m (7' 5" x 6' 7") Garage 2.95m x 5.74m (9' 8" x 18' 10")

## FLOORPLAN