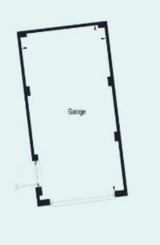

#### DIMENSIONS Living/Dining Room

3.56m x 5.9m (11' 8" x 19' 4") Kitchen Area 4.11m x 3.78m (13' 6" x 12' 5") Master Bedroom 3.43m x 3.96m (11' 3" x 13' 0") En Suite 2.2m x 1.47m (7' 3" x 4' 10") Bedroom Two 4.06m x 3.07m (13' 4" x 10' 1") Bathroom 2.26m x 2m (7' 5" x 6' 7") Garage 2.95m x 5.74m (9' 8" x 18' 10")

## FLOORPLAN