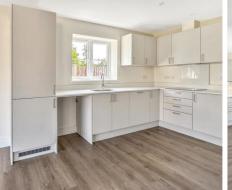

You are greeted with spacious interiors bathed in natural light. The open-plan living spaces are designed for both comfort and functionality, perfect for modern living or entertaining guests. The elegantly appointed kitchens feature top-of-the-line appliances, sleek finishes, and ample storage, making it a joy to prepare meals or entertain friends. Generous dining areas provide a seamless transition from kitchen to living space, encouraging a flow that enhances social interaction.