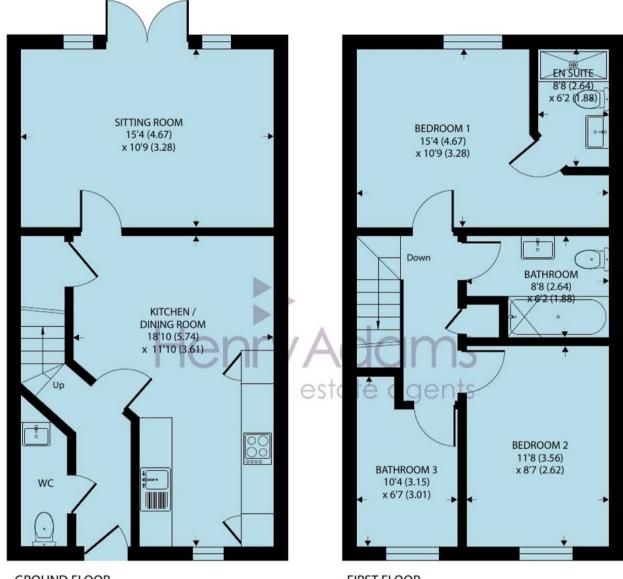

Council Tax band: D

Tenure: Freehold

EPC Rating: B

Service charge: £420 p/a

FIRST FLOOR **GROUND FLOOR** 

Approximate Area = 926 sq ft / 86 sq m

For identification only - Not to scale