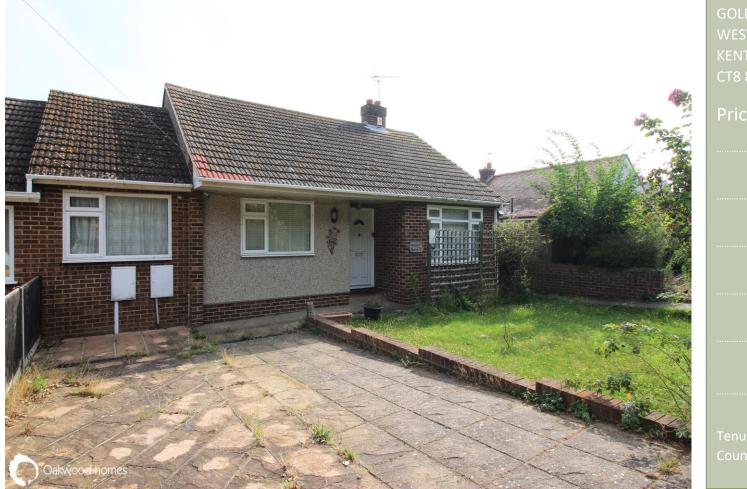

# Property brochure

Chain free and bigger than it looks, this three bedroom semi-detached bungalow in Golden Close Westgate offers a flexible layout, for use according to your requirements. Internally, the property comprises lounge, kitchen, utility room, three bedrooms, study/large walk in dressing room, and bathroom. Outside to the rear is a good sized garden laid to lawn. There is a driveway to the front. Call Oakwood homes to book a viewing!

#### Accommodation

| Entrance            |                                           |
|---------------------|-------------------------------------------|
| Lounge              | 13' (3.96m) 10'8" (3.25m)                 |
| Kitchen             | 11' (3.35m) x 9'8" (2.95m)                |
| Utility             | 12'8" (3.86m) x 4' (1.22m)                |
| Bedroom 1           | 12'4" (3.76m) x 9'8" (2.95m)              |
| Bedroom 2           | 10'9" (3.28m) x 9'8" (2.95m)              |
| Bedroom 3           | 9'2" (2.79m) x 7'7" (2.31m) leading to :- |
| Dressing room/study | 7'8" (2.34m) x 7'8" (2.34m)               |
| Bathroom            | 7' (2.13m) x 5' (1.52m)                   |
|                     |                                           |