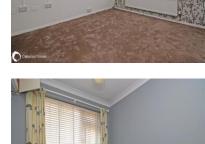

#### Accommodation

| Entrance            |                                           |
|---------------------|-------------------------------------------|
| Lounge              | 13' (3.96m) 10'8" (3.25m)                 |
| Kitchen             | 11' (3.35m) x 9'8" (2.95m)                |
| Utility             | 12'8" (3.86m) x 4' (1.22m)                |
| Bedroom 1           | 12'4" (3.76m) x 9'8" (2.95m)              |
| Bedroom 2           | 10'9" (3.28m) x 9'8" (2.95m)              |
| Bedroom 3           | 9'2" (2.79m) x 7'7" (2.31m) leading to :- |
| Dressing room/study | 7'8" (2.34m) x 7'8" (2.34m)               |
| Bathroom            | 7' (2.13m) x 5' (1.52m)                   |
|                     |                                           |