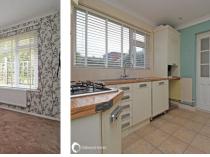

#### Accommodation

| Entrance            |                                           |
|---------------------|-------------------------------------------|
| Lounge              | 13' (3.96m) 10'8" (3.25m)                 |
| Kitchen             | 11' (3.35m) x 9'8" (2.95m)                |
| Utility             | 12'8" (3.86m) x 4' (1.22m)                |
| Bedroom 1           | 12'4" (3.76m) x 9'8" (2.95m)              |
| Bedroom 2           | 10'9" (3.28m) x 9'8" (2.95m)              |
| Bedroom 3           | 9'2" (2.79m) x 7'7" (2.31m) leading to :- |
| Dressing room/study | 7'8" (2.34m) x 7'8" (2.34m)               |
| Bathroom            | 7' (2.13m) x 5' (1.52m)                   |
|                     |                                           |