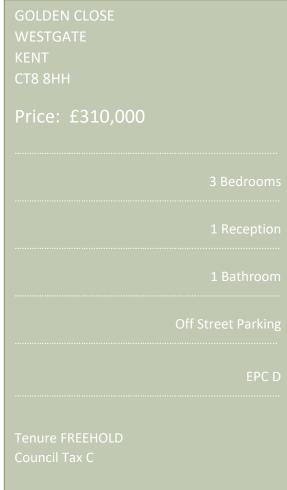

#### Accommodation

| Entrance            |                                           |
|---------------------|-------------------------------------------|
| Lounge              | 13' (3.96m) 10'8" (3.25m)                 |
| Kitchen             | 11' (3.35m) x 9'8" (2.95m)                |
| Utility             | 12'8" (3.86m) x 4' (1.22m)                |
| Bedroom 1           | 12'4" (3.76m) x 9'8" (2.95m)              |
| Bedroom 2           | 10'9" (3.28m) x 9'8" (2.95m)              |
| Bedroom 3           | 9'2" (2.79m) x 7'7" (2.31m) leading to :- |
| Dressing room/study | 7'8" (2.34m) x 7'8" (2.34m)               |
| Bathroom            | 7' (2.13m) x 5' (1.52m)                   |
|                     |                                           |