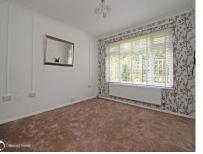

# Property brochure

Chain free and bigger than it looks, this three bedroom semi-detached bungalow in Golden Close Westgate offers a flexible layout, for use according to your requirements. Internally, the property comprises lounge, kitchen, utility room, three bedrooms, study/large walk in dressing room, and bathroom. Outside to the rear is a good sized garden laid to lawn. There is a driveway to the front. Call Oakwood homes to book a viewing!

#### Accommodation

| Entrance            |                                           |
|---------------------|-------------------------------------------|
| Lounge              | 13' (3.96m) 10'8" (3.25m)                 |
| Kitchen             | 11' (3.35m) x 9'8" (2.95m)                |
| Utility             | 12'8" (3.86m) x 4' (1.22m)                |
| Bedroom 1           | 12'4" (3.76m) x 9'8" (2.95m)              |
| Bedroom 2           | 10'9" (3.28m) x 9'8" (2.95m)              |
| Bedroom 3           | 9'2" (2.79m) x 7'7" (2.31m) leading to :- |
| Dressing room/study | 7'8" (2.34m) x 7'8" (2.34m)               |
| Bathroom            | 7' (2.13m) x 5' (1.52m)                   |
|                     |                                           |