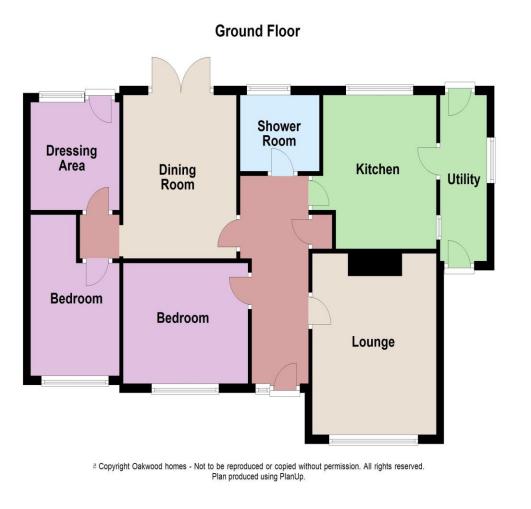

#### Accommodation

| Entrance            |                                           |
|---------------------|-------------------------------------------|
| Lounge              | 13' (3.96m) 10'8" (3.25m)                 |
| Kitchen             | 11' (3.35m) x 9'8" (2.95m)                |
| Utility             | 12'8" (3.86m) x 4' (1.22m)                |
| Bedroom 1           | 12'4" (3.76m) x 9'8" (2.95m)              |
| Bedroom 2           | 10'9" (3.28m) x 9'8" (2.95m)              |
| Bedroom 3           | 9'2" (2.79m) x 7'7" (2.31m) leading to :- |
| Dressing room/study | 7'8" (2.34m) x 7'8" (2.34m)               |
| Bathroom            | 7' (2.13m) x 5' (1.52m)                   |
|                     |                                           |