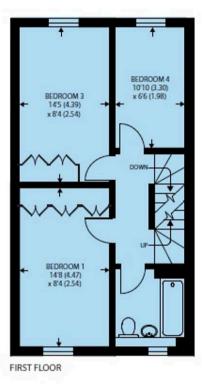

Council Tax band: E

Tenure: Freehold

**EPC Energy Efficiency Rating: B** 

**EPC Environmental Impact Rating:** 

GROUND FLOOR

## St George's Cottages, Brighton Road, Handcross, Haywards Heath

Whilst every attempt has been made to ensure the accuracy of the floor plan contained here, measurements of doors, windows and rooms are approximate and no responsibility is taken for any error, omission or misstatement. These plans are for representation purposes only as defined by RICC Good of Measuring Practice and should be used as such by any prospective purchaser. Specifically no guarantee is given on the total square footage of the property if quoted on this plan. Any figure given is for initial guidance only and should not be relied on as a basis of valuation.