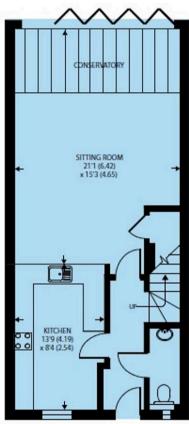

Council Tax band: E

Tenure: Freehold

**EPC Energy Efficiency Rating: B** 

**EPC Environmental Impact Rating:** 

GROUND FLOOR

## St George's Cottages, Brighton Road, Handcross, Haywards Heath

Whilst every attempt has been made to ensure the accuracy of the floor plan contained here, measurements of doors, windows and rooms are approximate and no responsibility is taken for any error, omission or misstatement. These plans are for representation purposes only as defined by RICC Good of Measuring Practice and should be used as such by any prospective purchaser. Specifically no guarantee is given on the total square footage of the property if quoted on this plan. Any figure given is for initial guidance only and should not be relied on as a basis of valuation.