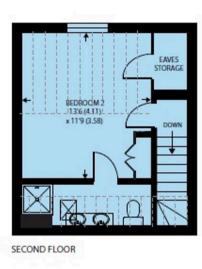

Council Tax band: E

Tenure: Freehold

**EPC Energy Efficiency Rating: B** 

**EPC Environmental Impact Rating:** 

GROUND FLOOR

## St George's Cottages, Brighton Road, Handcross, Haywards Heath

Whilst every attempt has been made to ensure the accuracy of the floor plan contained here, measurements of doors, windows and rooms are approximate and no responsibility is taken for any error, omission or misstatement. These plans are for representation purposes only as defined by RICC Good of Measuring Practice and should be used as such by any prospective purchaser. Specifically no guarantee is given on the total square footage of the property if quoted on this plan. Any figure given is for initial guidance only and should not be relied on as a basis of valuation.