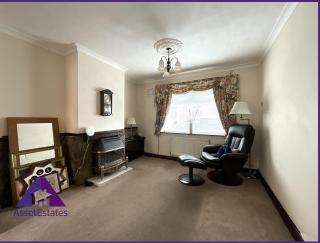

# Landing

5' x 12' (1.54m x 3.68m)

Bedroom 1

10'4" x 14'3" (3.18m x 4.38m)

Bedroom 2

8'8" x 14'1" (2.71m x 4.31m)

Bedroom 3

8'7" x 10'3" (2.68m x 3.16m)