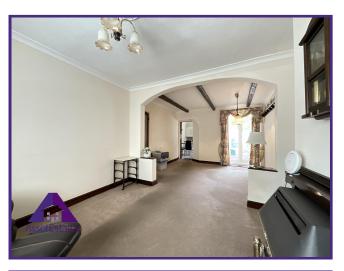

## \*\* NO CHAIN \*\* VIDEO TOUR \*\* EPC: TBC \*\*

We are pleased to offer for sale this larger than average terraced property situated on Gladstone Street, Blaina. This property briefly comprises: entrance, open plan lounge/diner, modern fitted kitchen, ground floor shower room, three double bedrooms and patio rear garden complete with brick shed.

### **Entrance**

Lounge/Diner

11'5" x 21' (3.52m x 6.41m)

Kitchen

9' x 11' (2.75m x 3.37m)

**Shower Room** 

5'5" x 5'5" (1.69m x 1.69m)