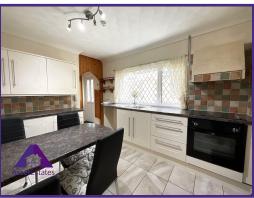

### **Entrance**

Lounge/Diner

11'5" x 21' (3.52m x 6.41m)

Kitchen

9' x 11' (2.75m x 3.37m)

**Shower Room** 

5'5" x 5'5" (1.69m x 1.69m)