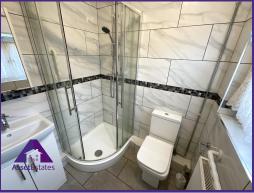

### **Entrance**

Lounge/Diner

11'5" x 21' (3.52m x 6.41m)

Kitchen

9' x 11' (2.75m x 3.37m)

**Shower Room** 

5'5" x 5'5" (1.69m x 1.69m)