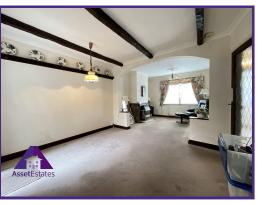

### **Entrance**

Lounge/Diner

11'5" x 21' (3.52m x 6.41m)

Kitchen

9' x 11' (2.75m x 3.37m)

**Shower Room** 

5'5" x 5'5" (1.69m x 1.69m)