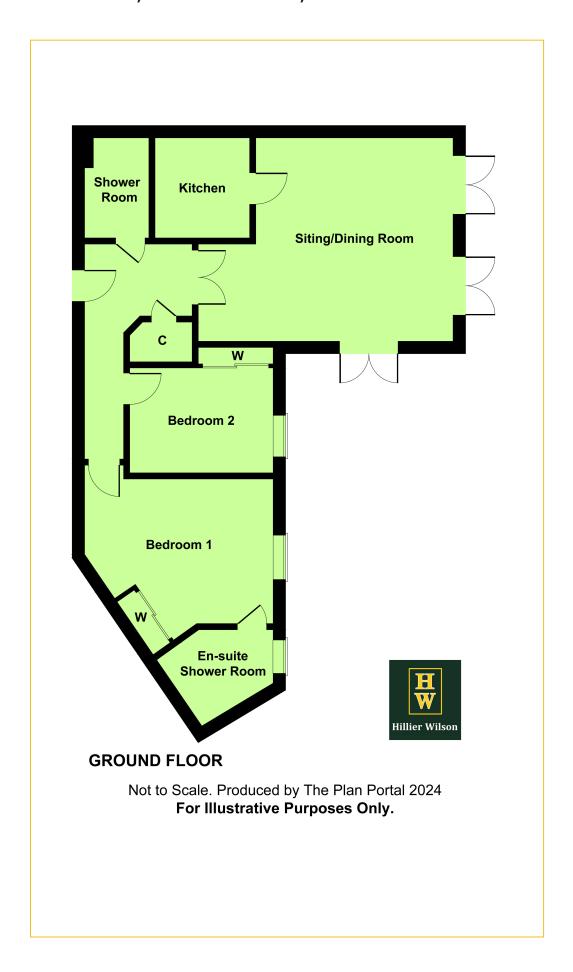

## \* ENTRANCE HALL

- \* SITTING/DINING ROOM 20' (MAXIMUM) x 15'11" (6.10m x 4.85m)
  - \* KITCHEN 7'10" x 7'5" (2.39m x 2.26m)
  - \* BEDROOM ONE 17'9" x 12'5" (5.41m x 3.78m)
  - \* EN SUITE BATHROOM 10'5" x 9'3" (3.2m x 2.83m)
  - \* BEDROOM TWO 10'11" x 9'10" (MAXIMUM) (3.33m x 3m)
    - \* SHOWER ROOM 7'7" x 6'4" (2.35m x 1.95m)
      - \* PRIVATE PATIO AREA
        - \* DOUBLE GLAZED
      - \* ELECTRIC HEATING
      - \* COMMUNAL LANDSCAPED GROUNDS
        - \* COMMUNAL OWNERS' LOUNGE

## **ABOUT THIS PROPERTY**

The timber front door gives access into the spacious entrance hall which has two sizeable storage cupboards; one of which houses the fuses and benefits from slatted shelving. The light and airy sitting/dining room has two double opening doors to rear aspect, further double opening door to side, TV point and telephone point. The kitchen has a range of wall and floor mounted cupboards, work surfaces over, single sink with integrated drainer and mixer tap, nest of four drawers and integrated appliances to include fridge, freezer, washing machine, slimline dishwasher, oven, four ring ceramic induction hob and extractor fan over.

Bedroom one has window to rear aspect, TV point, telephone point, fitted wardrobes with sliding doors and access into the en suite bathroom which has frosted window to rear aspect, part tiled walls, tiled flooring, towel ladder radiator, low level flush WC, vanity unit with inset wash hand basin and mixer tap and bath with mixer tap and shower over. Bedroom two has window to rear aspect, TV point, telephone point and fitted wardrobes with sliding doors. The shower room has fully tiled walls and flooring, towel ladder radiator, low level flush WC, vanity unit with inset wash hand basin and mixer tap and walk in shower cubicle with shower.

The apartment benefits from a private patio area, communal landscaped grounds and communal owners' lounge.