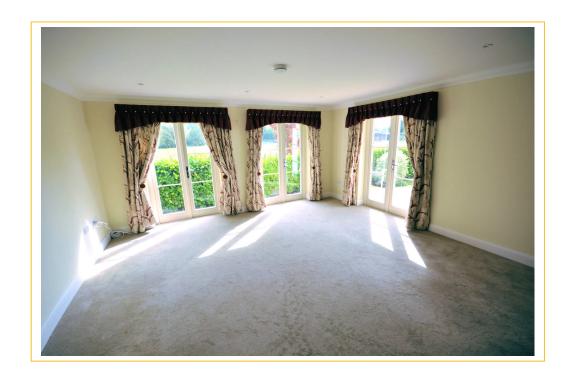

## **ABOUT THIS PROPERTY**

The timber front door gives access into the spacious entrance hall which has two sizeable storage cupboards; one of which houses the fuses and benefits from slatted shelving. The light and airy sitting/dining room has two double opening doors to rear aspect, further double opening door to side, TV point and telephone point. The kitchen has a range of wall and floor mounted cupboards, work surfaces over, single sink with integrated drainer and mixer tap, nest of four drawers and integrated appliances to include fridge, freezer, washing machine, slimline dishwasher, oven, four ring ceramic induction hob and extractor fan over.