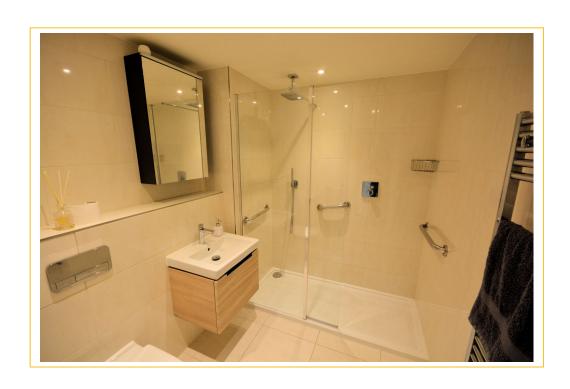

## \* ENTRANCE HALL

- \* SITTING/DINING ROOM 20' (MAXIMUM) x 15'11" (6.10m x 4.85m)
  - \* KITCHEN 7'10" x 7'5" (2.39m x 2.26m)
  - \* BEDROOM ONE 17'9" x 12'5" (5.41m x 3.78m)
  - \* EN SUITE BATHROOM 10'5" x 9'3" (3.2m x 2.83m)
  - \* BEDROOM TWO 10'11" x 9'10" (MAXIMUM) (3.33m x 3m)
    - \* SHOWER ROOM 7'7" x 6'4" (2.35m x 1.95m)
      - \* PRIVATE PATIO AREA
        - \* DOUBLE GLAZED
      - \* ELECTRIC HEATING
      - \* COMMUNAL LANDSCAPED GROUNDS
        - \* COMMUNAL OWNERS' LOUNGE

Bedroom one has window to rear aspect, TV point, telephone point, fitted wardrobes with sliding doors and access into the en suite bathroom which has frosted window to rear aspect, part tiled walls, tiled flooring, towel ladder radiator, low level flush WC, vanity unit with inset wash hand basin and mixer tap and bath with mixer tap and shower over. Bedroom two has window to rear aspect, TV point, telephone point and fitted wardrobes with sliding doors. The shower room has fully tiled walls and flooring, towel ladder radiator, low level flush WC, vanity unit with inset wash hand basin and mixer tap and walk in shower cubicle with shower.