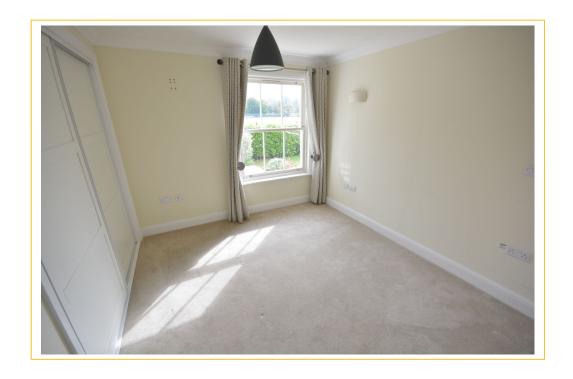

## \* ENTRANCE HALL

- \* SITTING/DINING ROOM 20' (MAXIMUM) x 15'11" (6.10m x 4.85m)
  - \* KITCHEN 7'10" x 7'5" (2.39m x 2.26m)
  - \* BEDROOM ONE 17'9" x 12'5" (5.41m x 3.78m)
  - \* EN SUITE BATHROOM 10'5" x 9'3" (3.2m x 2.83m)
  - \* BEDROOM TWO 10'11" x 9'10" (MAXIMUM) (3.33m x 3m)
    - \* SHOWER ROOM 7'7" x 6'4" (2.35m x 1.95m)
      - \* PRIVATE PATIO AREA
        - \* DOUBLE GLAZED
      - \* ELECTRIC HEATING
      - \* COMMUNAL LANDSCAPED GROUNDS
        - \* COMMUNAL OWNERS' LOUNGE

Bedroom one has window to rear aspect, TV point, telephone point, fitted wardrobes with sliding doors and access into the en suite bathroom which has frosted window to rear aspect, part tiled walls, tiled flooring, towel ladder radiator, low level flush WC, vanity unit with inset wash hand basin and mixer tap and bath with mixer tap and shower over. Bedroom two has window to rear aspect, TV point, telephone point and fitted wardrobes with sliding doors. The shower room has fully tiled walls and flooring, towel ladder radiator, low level flush WC, vanity unit with inset wash hand basin and mixer tap and walk in shower cubicle with shower.