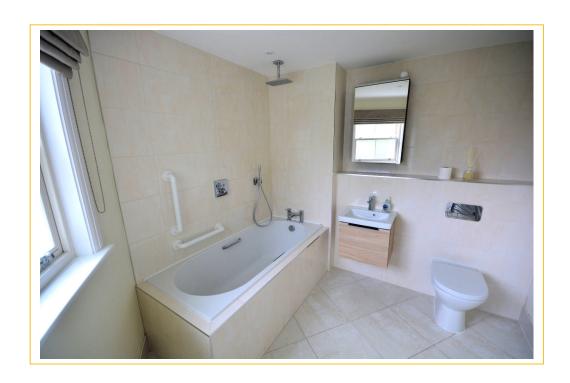

## \* ENTRANCE HALL

- \* SITTING/DINING ROOM 20' (MAXIMUM) x 15'11" (6.10m x 4.85m)
  - \* KITCHEN 7'10" x 7'5" (2.39m x 2.26m)
  - \* BEDROOM ONE 17'9" x 12'5" (5.41m x 3.78m)
  - \* EN SUITE BATHROOM 10'5" x 9'3" (3.2m x 2.83m)
  - \* BEDROOM TWO 10'11" x 9'10" (MAXIMUM) (3.33m x 3m)
    - \* SHOWER ROOM 7'7" x 6'4" (2.35m x 1.95m)
      - \* PRIVATE PATIO AREA
        - \* DOUBLE GLAZED
      - \* ELECTRIC HEATING
      - \* COMMUNAL LANDSCAPED GROUNDS
        - \* COMMUNAL OWNERS' LOUNGE

Bedroom one has window to rear aspect, TV point, telephone point, fitted wardrobes with sliding doors and access into the en suite bathroom which has frosted window to rear aspect, part tiled walls, tiled flooring, towel ladder radiator, low level flush WC, vanity unit with inset wash hand basin and mixer tap and bath with mixer tap and shower over. Bedroom two has window to rear aspect, TV point, telephone point and fitted wardrobes with sliding doors. The shower room has fully tiled walls and flooring, towel ladder radiator, low level flush WC, vanity unit with inset wash hand basin and mixer tap and walk in shower cubicle with shower.