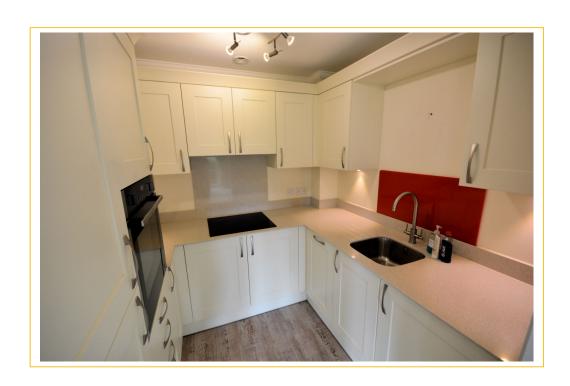

## **ABOUT THIS PROPERTY**

The timber front door gives access into the spacious entrance hall which has two sizeable storage cupboards; one of which houses the fuses and benefits from slatted shelving. The light and airy sitting/dining room has two double opening doors to rear aspect, further double opening door to side, TV point and telephone point. The kitchen has a range of wall and floor mounted cupboards, work surfaces over, single sink with integrated drainer and mixer tap, nest of four drawers and integrated appliances to include fridge, freezer, washing machine, slimline dishwasher, oven, four ring ceramic induction hob and extractor fan over.