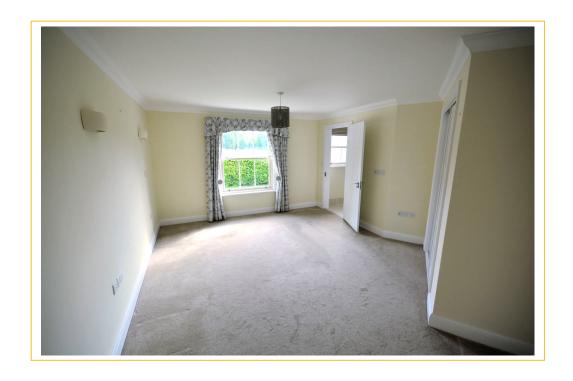

## \* ENTRANCE HALL

- \* SITTING/DINING ROOM 20' (MAXIMUM) x 15'11" (6.10m x 4.85m)
  - \* KITCHEN 7'10" x 7'5" (2.39m x 2.26m)
  - \* BEDROOM ONE 17'9" x 12'5" (5.41m x 3.78m)
  - \* EN SUITE BATHROOM 10'5" x 9'3" (3.2m x 2.83m)
  - \* BEDROOM TWO 10'11" x 9'10" (MAXIMUM) (3.33m x 3m)
    - \* SHOWER ROOM 7'7" x 6'4" (2.35m x 1.95m)
      - \* PRIVATE PATIO AREA
        - \* DOUBLE GLAZED
      - \* ELECTRIC HEATING
      - \* COMMUNAL LANDSCAPED GROUNDS
        - \* COMMUNAL OWNERS' LOUNGE

## **ABOUT THIS PROPERTY**

The timber front door gives access into the spacious entrance hall which has two sizeable storage cupboards; one of which houses the fuses and benefits from slatted shelving. The light and airy sitting/dining room has two double opening doors to rear aspect, further double opening door to side, TV point and telephone point. The kitchen has a range of wall and floor mounted cupboards, work surfaces over, single sink with integrated drainer and mixer tap, nest of four drawers and integrated appliances to include fridge, freezer, washing machine, slimline dishwasher, oven, four ring ceramic induction hob and extractor fan over.