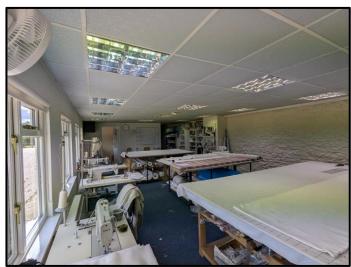

### **DESCRIPTION**

Unit 12 has an open floor plan office space with kitchen and WC facilities. The unit has carpeted floor, power points throughout, painted walls, fluorescent tube lighting and electric heaters.