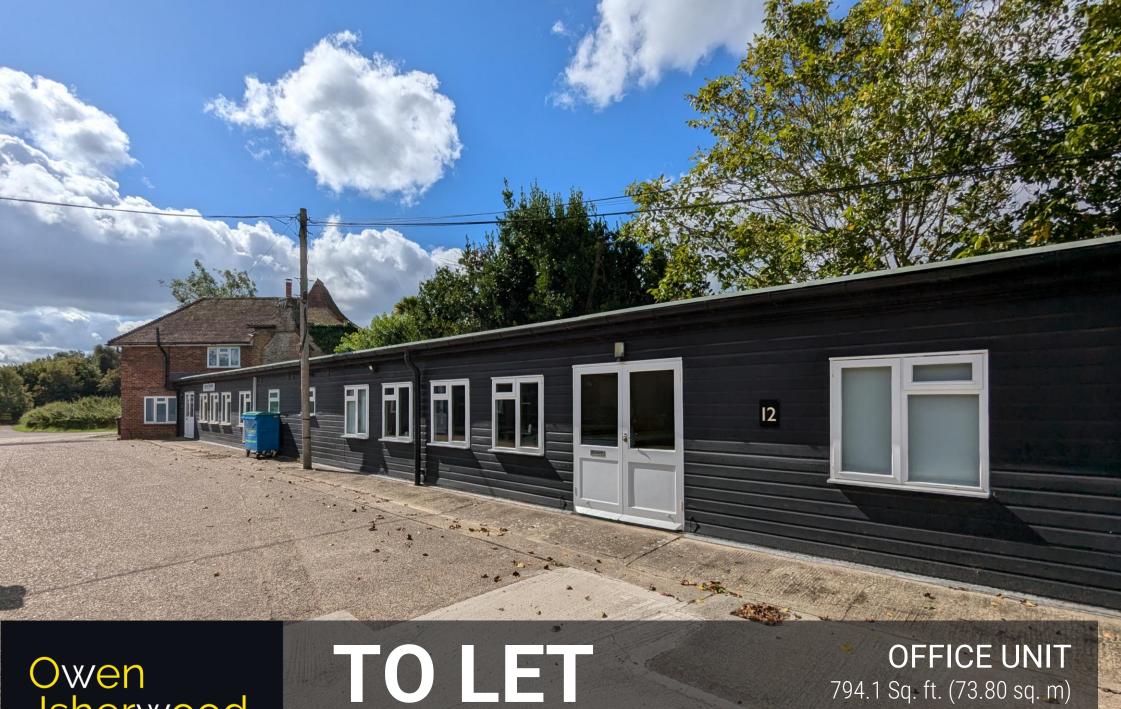

Owen Isherwood

CHARTERED SURVEYORS

794.1 Sq. ft. (73.80 sq. m)

UNIT 12, HOME FARM, LOSELEY PARK, GUILDFORD, GU3 1HS

### **DESCRIPTION**

Unit 12 has an open floor plan office space with kitchen and WC facilities. The unit has carpeted floor, power points throughout, painted walls, fluorescent tube lighting and electric heaters.