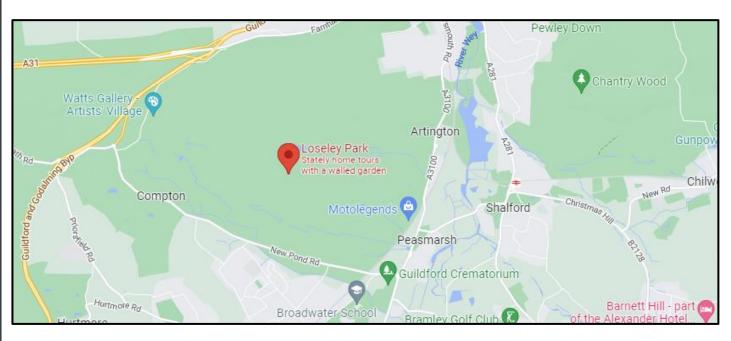

## LOCATION

Located within the grounds of the Loseley Park Estate between Peasmarsh and Compton, the property is located on an industrial estate containing several light industrial and office occupiers including carpenters and other service providers.

The property is a six-minute drive away from Guildford centre with the nearest significant road connection being the A3 which is one mile away. Both Guildford and Godalming mainline stations can be reached in under 10 minutes by car.