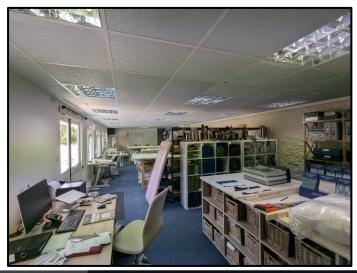

### **DESCRIPTION**

Unit 12 has an open floor plan office space with kitchen and WC facilities. The unit has carpeted floor, power points throughout, painted walls, fluorescent tube lighting and electric heaters.