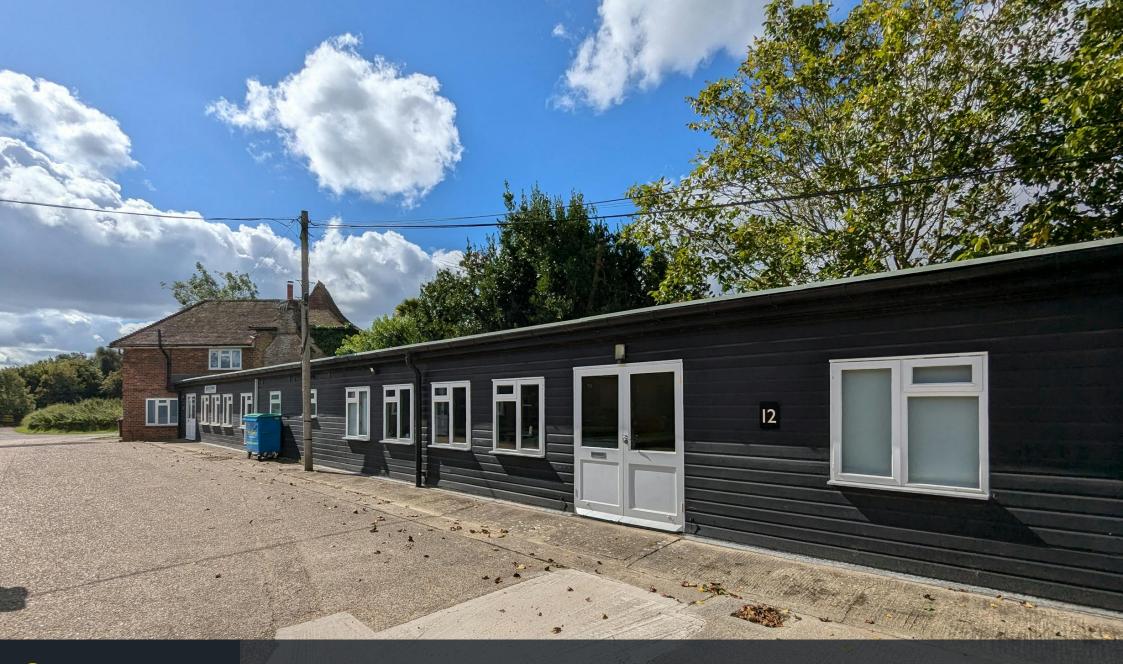

# **Description**

Unit 12 has an open floor plan office space with kitchen and WC facilities. The unit has carpeted floor, power points throughout, painted walls, fluorescent tube lighting and electric heaters.