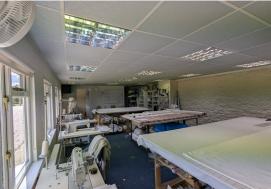

# **Description**

Unit 12 has an open floor plan office space with kitchen and WC facilities. The unit has carpeted floor, power points throughout, painted walls, fluorescent tube lighting and electric heaters.