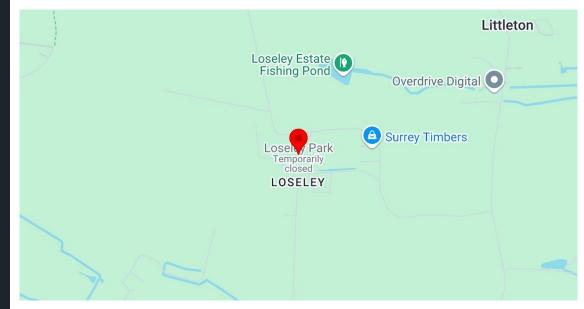

## Location

Located within the grounds of the Loseley Park Estate between Peasmarsh and Compton, the property is located on an industrial estate containing several light industrial and office occupiers including carpenters and other service providers.

The property is a six-minute drive away from Guildford centre with the nearest significant road connection being the A3 which is one mile away. Both Guildford and Godalming mainline stations can be reached in under 10 minutes by car.