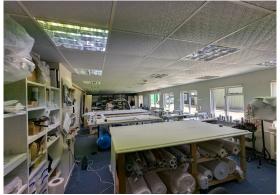

# **Description**

Unit 12 has an open floor plan office space with kitchen and WC facilities. The unit has carpeted floor, power points throughout, painted walls, fluorescent tube lighting and electric heaters.