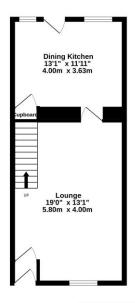

#### PORCH:

The property is accessed by way of an uPVC storm door. Glazed interior door to the lounge.

## LOUNGE:

A main lounge to the front with a partial view to Loch Ryan. TV point and CH radiator.

### 'DINING' KITCHEN:

The kitchen has been fitted with a range of contemporary floor and wall mounted units with woodgrain style worktops incorporating a stainless-steel sink with mixer. There is aceramic hob, extractor hood and integrated oven. Breakfast bar, larder cupboard, plumbing for an automatic washing machine and plumbing for a dishwasher. CH radiator.

Ground Floor 517 sq.ft. (48.0 sq.m.) approx.

1st Floor 368 sq.ft. (34.2 sq.m.) approx.

TOTAL FLOOR AREA : 885 sq.ft. (82.2 sq.m.) approx.
Measurements are approximate. Not to scale. Illustrative purposes only
Made with Metropic 02024