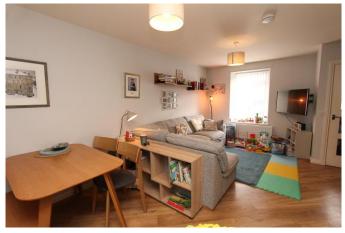

## LOUNGE:

A main lounge to the front with a partial view to Loch Ryan. TV point and CH radiator.