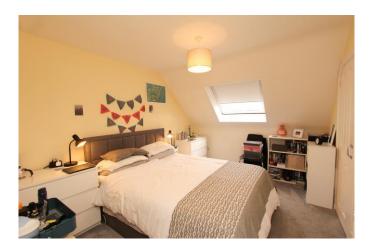

## SHOWER ROOM:

The vinyl panelled shower room is fitted with a WHB, WC and corner shower cubicle. Heated towel rail.

BEDROOM 1: A bedroom to the front with a view towards Loch Ryan. Built-in wardrobe and CH radiator.

## BEDROOM 2:

A bedroom to the rear with built-in wardrobe and CH radiator.