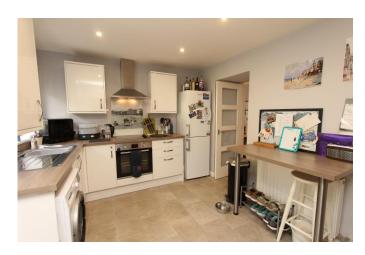

### 'DINING' KITCHEN:

The kitchen has been fitted with a range of contemporary floor and wall mounted units with woodgrain style worktops incorporating a stainless-steel sink with mixer. There is aceramic hob, extractor hood and integrated oven. Breakfast bar, larder cupboard, plumbing for an automatic washing machine and plumbing for a dishwasher. CH radiator.