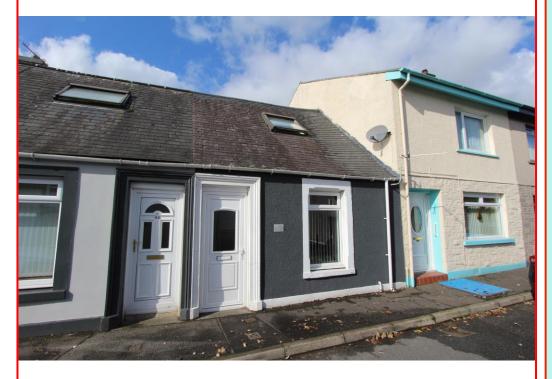

# 45A SHEUCHAN STREET, STRANRAER, DG9 0EA

An opportunity to acquire a delightful cottage located only a few steps from the shores of Loch Ryan. In excellent condition throughout having been fully renovated in the recent past. The property benefits from a splendid kitchen, delightful shower room, new internal woodwork, new internal plaster work, uPVC double glazing and gas fired central heating. Easily maintained garden ground to the rear.

### **DESCRIPTION:**

This is a delightful cottage located only a few steps from the shores of Loch Ryan, towards the west end of Stranraer and yet within easy reach of all major amenities within the town centre.

Of traditional construction under a slate/felt roof, the property is in excellent condition throughout having been fully renovated in the recent past to include a splendid contemporary kitchen, delightful shower room, new internal woodwork, new internal plaster work, gas fired central heating and uPVC double glazing.