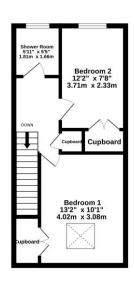

LANDING: Access to the bedrooms and bathroom.

## SHOWER ROOM:

The vinyl panelled shower room is fitted with a WHB, WC and corner shower cubicle. Heated towel rail.

BEDROOM 1: A bedroom to the front with a view towards Loch Ryan. Built-in wardrobe and CH radiator.

## BEDROOM 2:

A bedroom to the rear with built-in wardrobe and CH radiator.

Ground Floor 517 sq.ft. (48.0 sq.m.) approx.

1st Floor 368 sq.ft. (34.2 sq.m.) approx.

TOTAL FLOOR AREA : 885 sq.ft. (82.2 sq.m.) approx.
Measurements are approximate. Not to scale. Illustrative purposes only
Made with Metropic 02024