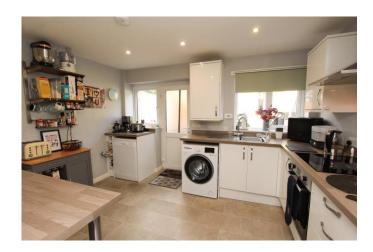

### 'DINING' KITCHEN:

The kitchen has been fitted with a range of contemporary floor and wall mounted units with woodgrain style worktops incorporating a stainless-steel sink with mixer. There is aceramic hob, extractor hood and integrated oven. Breakfast bar, larder cupboard, plumbing for an automatic washing machine and plumbing for a dishwasher. CH radiator.