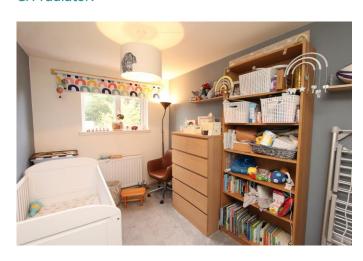

artial view to Loch Ryan. TV point and CH radiator.





### 'DINING' KITCHEN:

The kitchen has been fitted with a range of contemporary floor and wall mounted units with woodgrain style worktops incorporating a stainless-steel sink with mixer. There is aceramic hob, extractor hood and integrated oven. Breakfast bar, larder cupboard, plumbing for an automatic washing machine and plumbing for a dishwasher. CH radiator.





LANDING: Access to the bedrooms and bathroom.



## SHOWER ROOM:

The vinyl panelled shower room is fitted with a WHB, WC and corner shower cubicle. Heated towel rail.



BEDROOM 1: A bedroom to the front with a view towards Loch Ryan. Built-in wardrobe and CH radiator.



View from bedroom



## BEDROOM 2:

A bedroom to the rear with built-in wardrobe and CH radiator.



## **GARDEN:**

There is an enclosed area of easily maintained garden ground to the rear comprised of a wooden decking, lawn and flower borders. There is a brick-built outbuilding with a new roof, power and light.







Ground Floor 517 sq.ft. (48.0 sq.m.) approx.



1st Floor 368 sq.ft. (34.2 sq.m.) approx.





TOTAL FLOOR AREA : 885 sq.ft. (82.2 sq.m.) approx.
Measurements are approximate. Not to scale. Illustrative purposes only
Made with Metropic 02024

**ENTRY: Negotiable** 

VIEWING: By appt with S.W.P.C

DETAILS PREPARED: 25/09/2024

COUNCIL TAX: Band 'B'

## **GENERAL:**

All fitted flooring, blinds and integrated kitchen appliances are included in the sale price.

## **SERVICES:**

Mains electricity, water, gas, and drainage. EPC = D

#### **OFFERS:**

All offers for the above