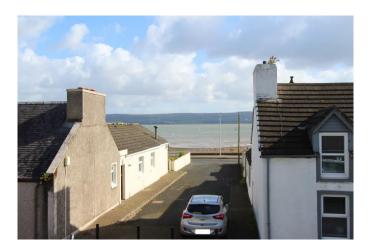

## LOUNGE:

A main lounge to the front with a partial view to Loch Ryan. TV point and CH radiator.

View from bedroom