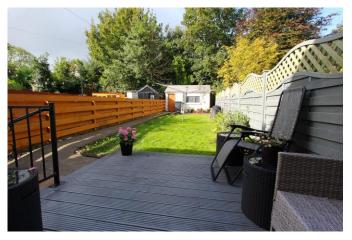

## **GARDEN:**

There is an enclosed area of easily maintained garden ground to the rear comprised of a wooden decking, lawn and flower borders. There is a brick-built outbuilding with a new roof, power and light.