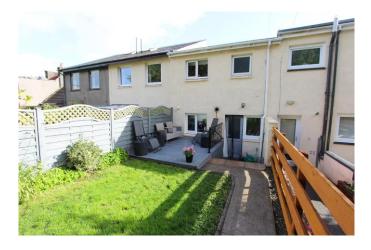

There is an area of easily maintained garden ground to the rear with the added benefit of an outbuilding with power and light.

Local amenities include Sheuchan Primary School, general store, and public house. There is also easy access to the shores of Loch Ryan and Agnew Park.

## **GARDEN:**

There is an enclosed area of easily maintained garden ground to the rear comprised of a wooden decking, lawn and flower borders. There is a brick-built outbuilding with a new roof, power and light.