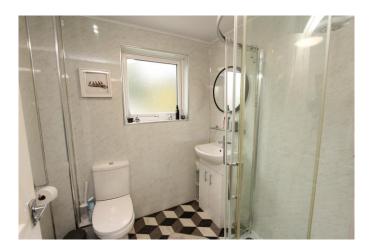

## SHOWER ROOM:

The vinyl panelled shower room is fitted with a WHB, WC and corner shower cubicle. Heated towel rail.

BEDROOM 1: A bedroom to the front with a view towards Loch Ryan. Built-in wardrobe and CH radiator.