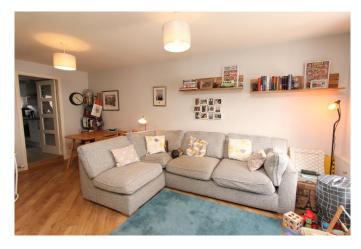

## LOUNGE:

A main lounge to the front with a partial view to Loch Ryan. TV point and CH radiator.