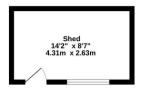

## **GARDEN:**

There is an enclosed area of easily maintained garden ground to the rear comprised of a wooden decking, lawn and flower borders. There is a brick-built outbuilding with a new roof, power and light.

Ground Floor 517 sq.ft. (48.0 sq.m.) approx.

1st Floor 368 sq.ft. (34.2 sq.m.) approx.

TOTAL FLOOR AREA : 885 sq.ft. (82.2 sq.m.) approx.
Measurements are approximate. Not to scale. Illustrative purposes only
Made with Metropic 02024