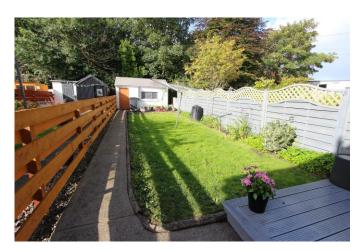

## **GARDEN:**

There is an enclosed area of easily maintained garden ground to the rear comprised of a wooden decking, lawn and flower borders. There is a brick-built outbuilding with a new roof, power and light.